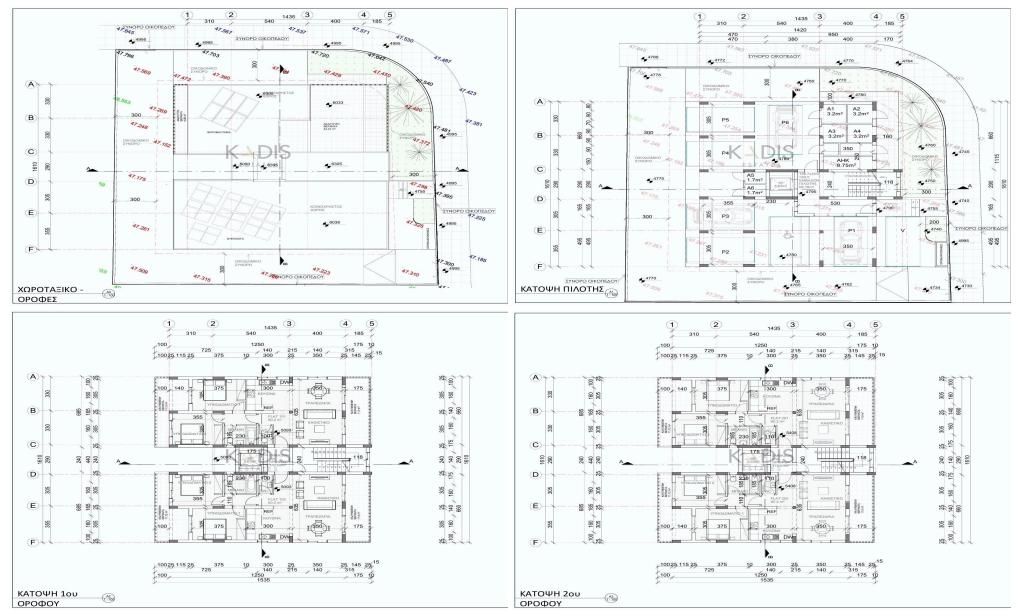

### **2 Bedroom Apartment for Sale in Limassol - Apostolos Andreas**

Coordinates: 34.6800562 / 33.0205925

| <ul> <li>2 bedrooms</li> <li>2 W/C</li> <li>Internal Area 80m2</li> <li>Covered Verandas</li> <li>Covered Parking</li> <li>Storage</li> <li>Photovoltaic Panels</li> <li>Energy Efficiency "</li> </ul> | 21m2<br>s |                  |                         | Υρεοπας<br>Υψωνας<br>Πολ | Cato<br>emidia<br>άτω<br>εμίδια<br>κατό<br>εφιδια<br>δανου<br>εμίδια<br>κατό<br>εφιδια<br>κατό<br>εφιδια<br>κατό<br>εφιδια<br>κατό<br>εφιδια<br>κατό<br>εφιδια<br>κατό<br>εφιδια<br>κατό<br>εταν<br>κατό<br>εταν<br>κατό<br>εταν<br>κατό<br>εταν<br>κατό<br>εταν<br>κατό<br>εταν<br>κατό<br>εταν<br>κατό<br>εταν<br>κατό<br>εταν<br>κατό<br>εταν<br>κατό<br>εταν<br>κατό<br>εταν<br>κατό<br>εταν<br>κατό<br>εταν<br>κατό<br>εταν<br>κατό<br>εταν<br>κατό<br>εταν<br>κατό<br>εταν<br>κατό<br>εταν<br>κατό<br>εταν<br>κατό<br>εταν<br>κατό<br>εταν<br>κατό<br>εταν<br>κατό<br>εταν<br>κατό<br>κατό<br>κατό<br>κατό<br>κατό<br>κατό<br>κατό<br>κατό |  |
|---------------------------------------------------------------------------------------------------------------------------------------------------------------------------------------------------------|-----------|------------------|-------------------------|--------------------------|--------------------------------------------------------------------------------------------------------------------------------------------------------------------------------------------------------------------------------------------------------------------------------------------------------------------------------------------------------------------------------------------------------------------------------------------------------------------------------------------------------------------------------------------------------------------------------------------------------------------------------------------------|--|
| Property Info                                                                                                                                                                                           |           | Plot / Area Info |                         | Additional info          |                                                                                                                                                                                                                                                                                                                                                                                                                                                                                                                                                                                                                                                  |  |
|                                                                                                                                                                                                         |           |                  |                         | Reference Number         | 5409                                                                                                                                                                                                                                                                                                                                                                                                                                                                                                                                                                                                                                             |  |
| Covered Area                                                                                                                                                                                            | 80        | Parking          | Covered, Yes            | Property type            | Apartment                                                                                                                                                                                                                                                                                                                                                                                                                                                                                                                                                                                                                                        |  |
|                                                                                                                                                                                                         |           |                  |                         | Condition                | Brand New                                                                                                                                                                                                                                                                                                                                                                                                                                                                                                                                                                                                                                        |  |
|                                                                                                                                                                                                         |           |                  |                         | Bathrooms                | 2                                                                                                                                                                                                                                                                                                                                                                                                                                                                                                                                                                                                                                                |  |
| Amenities                                                                                                                                                                                               |           | Location         |                         |                          |                                                                                                                                                                                                                                                                                                                                                                                                                                                                                                                                                                                                                                                  |  |
| Location: Limassol - Apostolos Andreas                                                                                                                                                                  |           |                  | sol - Apostolos Andreas | Region: Limassol         |                                                                                                                                                                                                                                                                                                                                                                                                                                                                                                                                                                                                                                                  |  |