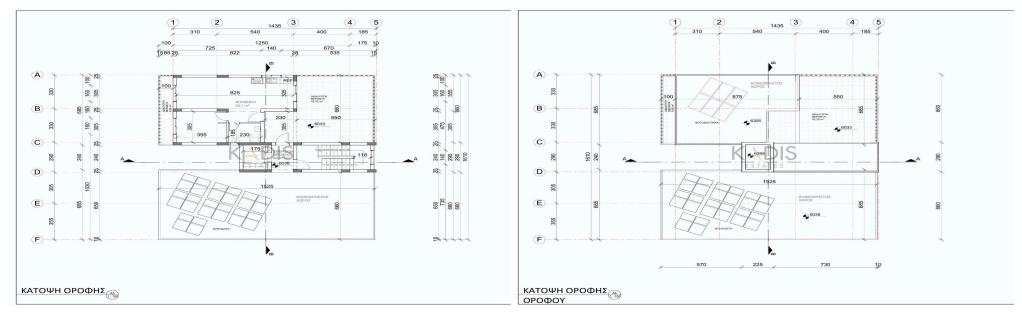

### **2 Bedroom Apartment for Sale in Limassol - Apostolos Andreas**

Coordinates: 34.6800562 / 33.0205925

| <ul> <li>2 bedrooms</li> <li>2 W/C</li> <li>Internal Area 80m2</li> <li>Covered Verandas</li> <li>Covered Parking</li> <li>Storage</li> <li>Photovoltaic Panels</li> <li>Energy Efficiency "</li> </ul> | 21m2<br>s |                  |                         | Υρεοπας<br>Υψωνας<br>Πολ | Cato<br>emidia<br>άτω<br>εμίδια<br>κατό<br>εφιδια<br>δανου<br>εμίδια<br>κατό<br>εφιδια<br>κατό<br>εφιδια<br>κατό<br>εφιδια<br>κατό<br>εφιδια<br>κατό<br>εφιδια<br>κατό<br>εφιδια<br>κατό<br>εταν<br>κατό<br>εταν<br>κατό<br>εταν<br>κατό<br>εταν<br>κατό<br>εταν<br>κατό<br>εταν<br>κατό<br>εταν<br>κατό<br>εταν<br>κατό<br>εταν<br>κατό<br>εταν<br>κατό<br>εταν<br>κατό<br>εταν<br>κατό<br>εταν<br>κατό<br>εταν<br>κατό<br>εταν<br>κατό<br>εταν<br>κατό<br>εταν<br>κατό<br>εταν<br>κατό<br>εταν<br>κατό<br>εταν<br>κατό<br>εταν<br>κατό<br>εταν<br>κατό<br>εταν<br>κατό<br>εταν<br>κατό<br>κατό<br>κατό<br>κατό<br>κατό<br>κατό<br>κατό<br>κατό |  |
|---------------------------------------------------------------------------------------------------------------------------------------------------------------------------------------------------------|-----------|------------------|-------------------------|--------------------------|--------------------------------------------------------------------------------------------------------------------------------------------------------------------------------------------------------------------------------------------------------------------------------------------------------------------------------------------------------------------------------------------------------------------------------------------------------------------------------------------------------------------------------------------------------------------------------------------------------------------------------------------------|--|
| Property Info                                                                                                                                                                                           |           | Plot / Area Info |                         | Additional info          |                                                                                                                                                                                                                                                                                                                                                                                                                                                                                                                                                                                                                                                  |  |
|                                                                                                                                                                                                         |           |                  |                         | Reference Number         | 5409                                                                                                                                                                                                                                                                                                                                                                                                                                                                                                                                                                                                                                             |  |
| Covered Area                                                                                                                                                                                            | 80        | Parking          | Covered, Yes            | Property type            | Apartment                                                                                                                                                                                                                                                                                                                                                                                                                                                                                                                                                                                                                                        |  |
|                                                                                                                                                                                                         |           |                  |                         | Condition                | Brand New                                                                                                                                                                                                                                                                                                                                                                                                                                                                                                                                                                                                                                        |  |
|                                                                                                                                                                                                         |           |                  |                         | Bathrooms                | 2                                                                                                                                                                                                                                                                                                                                                                                                                                                                                                                                                                                                                                                |  |
| Amenities                                                                                                                                                                                               |           | Location         |                         |                          |                                                                                                                                                                                                                                                                                                                                                                                                                                                                                                                                                                                                                                                  |  |
| Location: Limassol - Apostolos Andreas                                                                                                                                                                  |           |                  | sol - Apostolos Andreas | Region: Limassol         |                                                                                                                                                                                                                                                                                                                                                                                                                                                                                                                                                                                                                                                  |  |