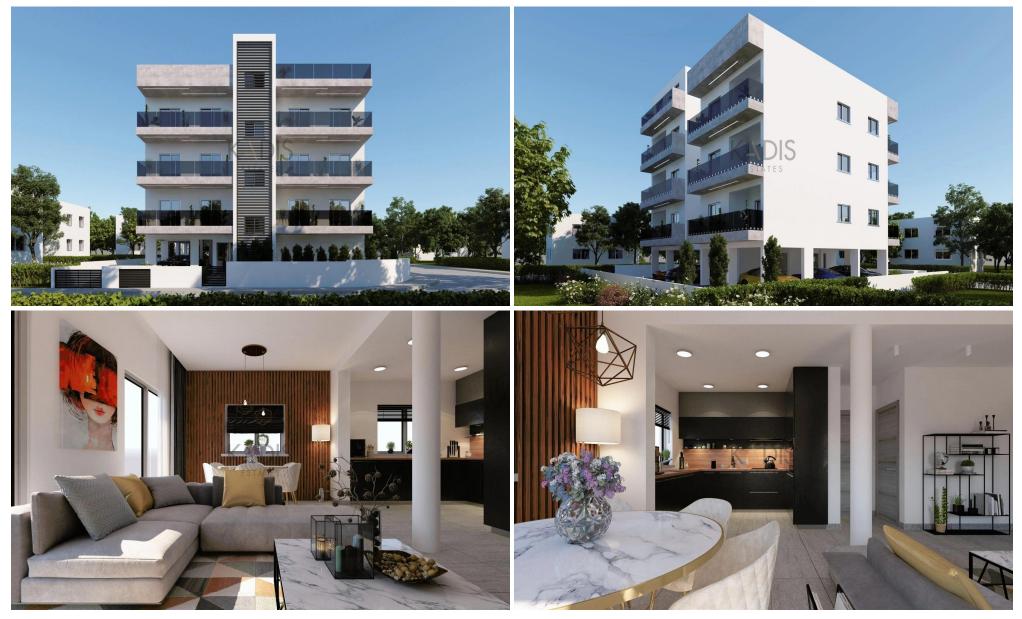

### **2 Bedroom Apartment for Sale in Limassol - Apostolos Andreas**

Coordinates: 34.6800562 / 33.0205925

| <ul> <li>2 bedrooms</li> <li>2 W/C</li> <li>Internal Area 80m2</li> <li>Covered Verandas</li> <li>Covered Parking</li> <li>Storage</li> <li>Photovoltaic Panels</li> <li>Energy Efficiency "</li> </ul> | 21m2<br>s |                  |                         | Υρεοπας<br>Υψωνας<br>Πολ | Cato<br>emidia<br>άτω<br>εμίδια<br>κατό<br>εφιδια<br>δανου<br>εμίδια<br>κατό<br>εφιδια<br>κατό<br>εφιδια<br>κατό<br>εφιδια<br>κατό<br>εφιδια<br>κατό<br>εφιδια<br>κατό<br>εφιδια<br>κατό<br>εταν<br>κατό<br>εταν<br>κατό<br>εταν<br>κατό<br>εταν<br>κατό<br>εταν<br>κατό<br>εταν<br>κατό<br>εταν<br>κατό<br>εταν<br>κατό<br>εταν<br>κατό<br>εταν<br>κατό<br>εταν<br>κατό<br>εταν<br>κατό<br>εταν<br>κατό<br>εταν<br>κατό<br>εταν<br>κατό<br>εταν<br>κατό<br>εταν<br>κατό<br>εταν<br>κατό<br>εταν<br>κατό<br>εταν<br>κατό<br>εταν<br>κατό<br>εταν<br>κατό<br>εταν<br>κατό<br>εταν<br>κατό<br>κατό<br>κατό<br>κατό<br>κατό<br>κατό<br>κατό<br>κατό |  |
|---------------------------------------------------------------------------------------------------------------------------------------------------------------------------------------------------------|-----------|------------------|-------------------------|--------------------------|--------------------------------------------------------------------------------------------------------------------------------------------------------------------------------------------------------------------------------------------------------------------------------------------------------------------------------------------------------------------------------------------------------------------------------------------------------------------------------------------------------------------------------------------------------------------------------------------------------------------------------------------------|--|
| Property Info                                                                                                                                                                                           |           | Plot / Area Info |                         | Additional info          |                                                                                                                                                                                                                                                                                                                                                                                                                                                                                                                                                                                                                                                  |  |
|                                                                                                                                                                                                         |           |                  |                         | Reference Number         | 5409                                                                                                                                                                                                                                                                                                                                                                                                                                                                                                                                                                                                                                             |  |
| Covered Area                                                                                                                                                                                            | 80        | Parking          | Covered, Yes            | Property type            | Apartment                                                                                                                                                                                                                                                                                                                                                                                                                                                                                                                                                                                                                                        |  |
|                                                                                                                                                                                                         |           |                  |                         | Condition                | Brand New                                                                                                                                                                                                                                                                                                                                                                                                                                                                                                                                                                                                                                        |  |
|                                                                                                                                                                                                         |           |                  |                         | Bathrooms                | 2                                                                                                                                                                                                                                                                                                                                                                                                                                                                                                                                                                                                                                                |  |
| Amenities                                                                                                                                                                                               |           | Location         |                         |                          |                                                                                                                                                                                                                                                                                                                                                                                                                                                                                                                                                                                                                                                  |  |
| Location: Limassol - Apostolos Andreas                                                                                                                                                                  |           |                  | sol - Apostolos Andreas | Region: Limassol         |                                                                                                                                                                                                                                                                                                                                                                                                                                                                                                                                                                                                                                                  |  |

• Storage room

#### Price: €350 000 + VAT

VAT for this property is €17,500 or €66,500. VAT usually is 19%. If it is your first purchase of property, you can have VAT reduced to 5% for the first 150sq.m. of the property.