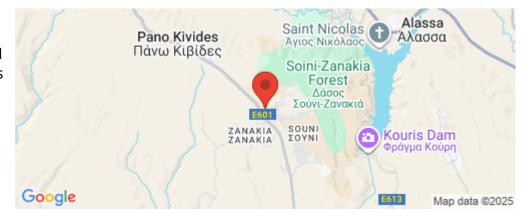

Amenities Location

• Balcony Region: Limassol

Coordinates: **34.740126822408** / **32.882597556572** 

Price: €450 000 + VAT

VAT for this property is **€22,500** or **€85,500**. VAT usually is 19%. If it is your first purchase of property, you can have VAT reduced to 5% for the first 150sq.m. of the property.