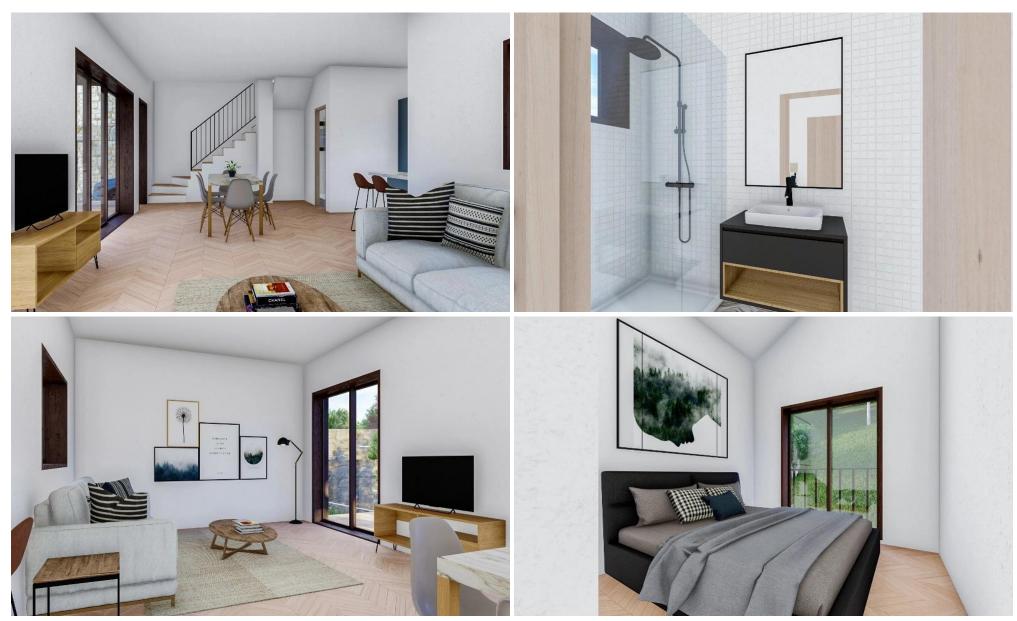

## 4 Bedroom House for Sale in Souni, Limassol District

Reference ID: #SA34224Price details: €450,000 +VATExceptional lifestyle HOMES set in Mediterranean Pine Forest near Limassol.Located in the picturesque village of Souni, near Limassol. Surrounded by Pine Forest and located in a quiet cull de sac. Carefully designed houses on individual plots in an area of forested natural beauty. Each house consists of open plan – kitchen, Living, dinning, and sitting room joining onto a large 16 sqm covered veranda plus uncovered veranda, Guest wc and small, detached multi purpose room (bedroom/utility/ laundry room with shower, sink & toilet in the rear garden – 10 sqm) on the ground floor. On the First floor will consist of Master bedroom ensui...