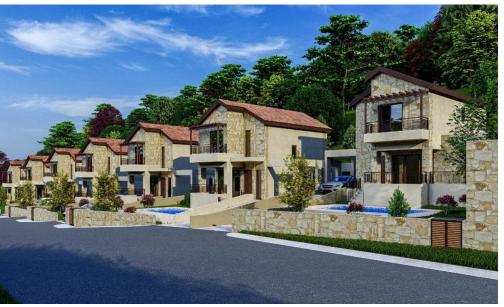

## 4 Bedroom House for Sale in Souni, Limassol District

Reference ID: #SA34224Price details: €450,000 +VATExceptional lifestyle HOMES set in Mediterranean Pine Forest near Limassol.Located in the picturesque village of Souni, near Limassol. Surrounded by Pine Forest and located in a quiet cull de sac. Carefully designed houses on individual plots in an area of forested natural beauty. Each house consists of open plan – kitchen, Living, dinning, and sitting room joining onto a large 16 sqm covered veranda plus uncovered veranda, Guest wc and small, detached multi purpose room (bedroom/utility/ laundry room with shower, sink & toilet in the rear garden – 10 sqm) on the ground floor. On the First floor will consist of Master bedroom ensui...