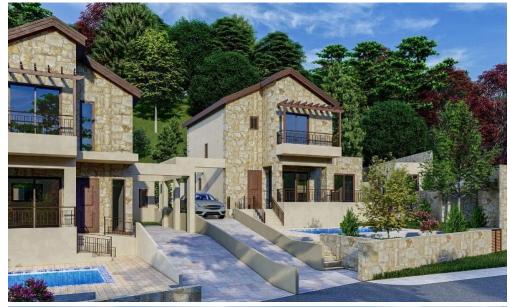

## 4 Bedroom House for Sale in Souni, Limassol District

Reference ID: #SA34224Price details: €450,000 +VATExceptional lifestyle HOMES set in Mediterranean Pine Forest near Limassol.Located in the picturesque village of Souni, near Limassol. Surrounded by Pine Forest and located in a quiet cull de sac. Carefully designed houses on individual plots in an area of forested natural beauty. Each house consists of open plan – kitchen, Living, dinning, and sitting room joining onto a large 16 sqm covered veranda plus uncovered veranda, Guest wc and small, detached multi purpose room (bedroom/utility/ laundry room with shower, sink & toilet in the rear garden – 10 sqm) on the ground floor. On the First floor will consist of Master bedroom ensui...