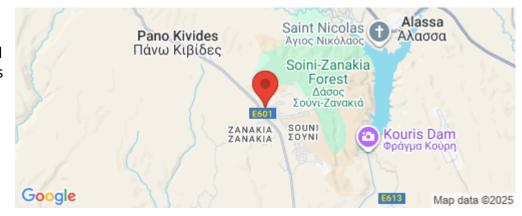

Amenities Location

• Balcony Region: Limassol

Coordinates: **34.740126822408** / **32.882597556572** 

Price: €375 000 + VAT

VAT for this property is €18,750 or €71,250. VAT usually is 19%. If it is your first purchase of property, you can have VAT reduced to 5% for the first 150sq.m. of the property.