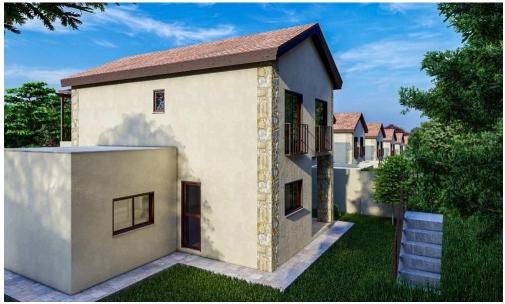

## 3 Bedroom House for Sale in Souni, Limassol District

Reference ID: #SA34223Price details: €375,000 +VATExceptional lifestyle HOMES set in Mediterranean Pine Forest near Limassol.Located in the picturesque village of Souni, near Limassol. Surrounded by Pine Forest and located in a quiet cull de sac. Carefully designed houses on individual plots in an area of forested natural beauty. Each house consists of open plan – kitchen, Living, dinning, and sitting room joining onto a large 16 sqm covered veranda plus uncovered veranda, Guest wc and small, detached multi purpose room (bedroom/utility/ laundry room with shower, sink & toilet in the rear garden – 10 sqm) on the ground floor. On the First floor will consist of Master bedroom ensui...

| Property Info          |             | Plot / Area Ir | Plot / Area Info |                   | Additional info           |  |
|------------------------|-------------|----------------|------------------|-------------------|---------------------------|--|
| Covered Area           | 133         |                |                  |                   |                           |  |
| Covered Veranda        | 16          |                |                  | Reference Number  | SA34223                   |  |
| Uncovered Veranda      | 10          | Plot area      | 493              | Property type     | House                     |  |
| Total Number of Floors | 2           | Pool           | Common, Yes      | Condition         | <b>Under Construction</b> |  |
| Furnishing             | Unfurnished | Parking        | No               | Construction Year | 2025                      |  |
| Energy Efficiency      | N/A         |                |                  | Bathrooms         | 2                         |  |
| Air Conditioning       | No          |                |                  |                   |                           |  |