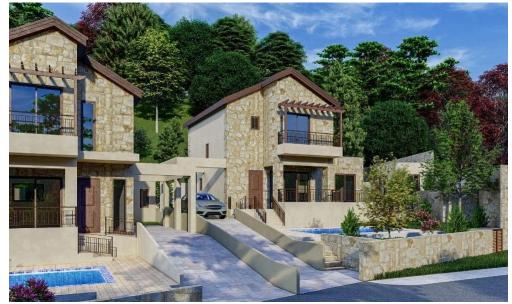

## 3 Bedroom House for Sale in Souni, Limassol District

Reference ID: #SA34223Price details: €375,000 +VATExceptional lifestyle HOMES set in Mediterranean Pine Forest near Limassol.Located in the picturesque village of Souni, near Limassol. Surrounded by Pine Forest and located in a quiet cull de sac. Carefully designed houses on individual plots in an area of forested natural beauty. Each house consists of open plan – kitchen, Living, dinning, and sitting room joining onto a large 16 sqm covered veranda plus uncovered veranda, Guest wc and small, detached multi purpose room (bedroom/utility/ laundry room with shower, sink & toilet in the rear garden – 10 sqm) on the ground floor. On the First floor will consist of Master bedroom ensui...