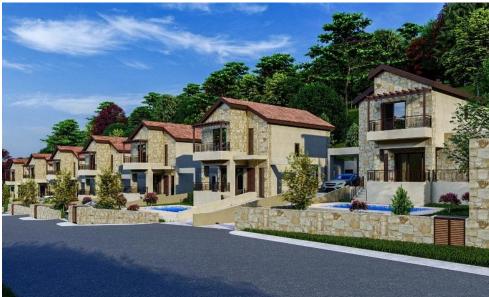

## 3 Bedroom House for Sale in Souni, Limassol District

Reference ID: #SA34223Price details: €375,000 +VATExceptional lifestyle HOMES set in Mediterranean Pine Forest near Limassol.Located in the picturesque village of Souni, near Limassol. Surrounded by Pine Forest and located in a quiet cull de sac. Carefully designed houses on individual plots in an area of forested natural beauty. Each house consists of open plan – kitchen, Living, dinning, and sitting room joining onto a large 16 sqm covered veranda plus uncovered veranda, Guest wc and small, detached multi purpose room (bedroom/utility/ laundry room with shower, sink & toilet in the rear garden – 10 sqm) on the ground floor. On the First floor will consist of Master bedroom ensui...