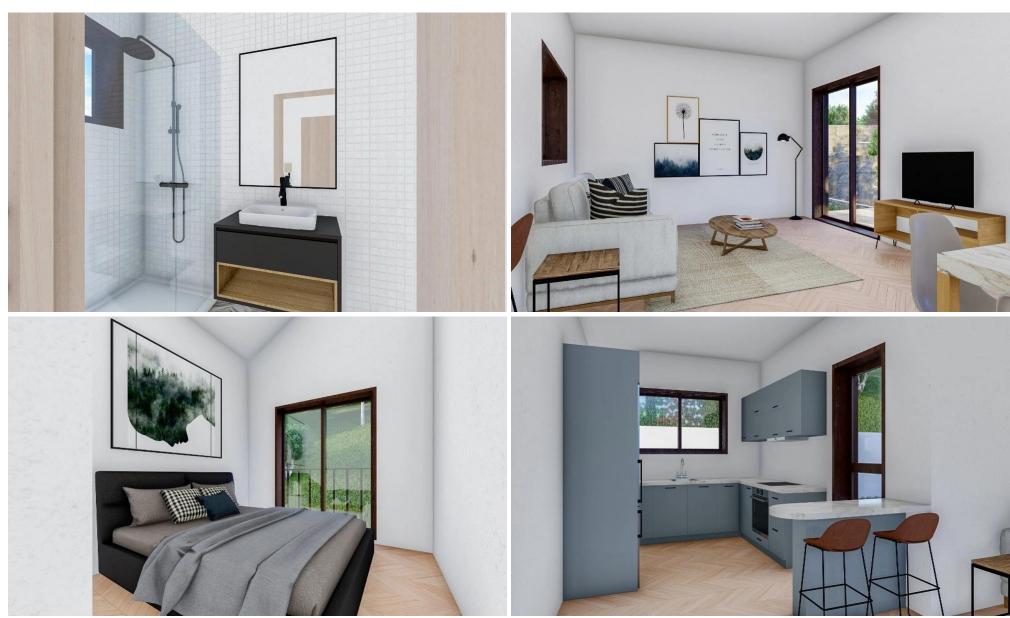

## 3 Bedroom House for Sale in Souni, Limassol District

Reference ID: #SA34223Price details: €375,000 +VATExceptional lifestyle HOMES set in Mediterranean Pine Forest near Limassol.Located in the picturesque village of Souni, near Limassol. Surrounded by Pine Forest and located in a quiet cull de sac. Carefully designed houses on individual plots in an area of forested natural beauty. Each house consists of open plan – kitchen, Living, dinning, and sitting room joining onto a large 16 sqm covered veranda plus uncovered veranda, Guest wc and small, detached multi purpose room (bedroom/utility/ laundry room with shower, sink & toilet in the rear garden – 10 sqm) on the ground floor. On the First floor will consist of Master bedroom ensui...

| Property Info          |             | Plot / Area Ir | Plot / Area Info |                   | Additional info           |  |
|------------------------|-------------|----------------|------------------|-------------------|---------------------------|--|
| Covered Area           | 133         |                |                  |                   |                           |  |
| Covered Veranda        | 16          |                |                  | Reference Number  | SA34223                   |  |
| Uncovered Veranda      | 10          | Plot area      | 493              | Property type     | House                     |  |
| Total Number of Floors | 2           | Pool           | Common, Yes      | Condition         | <b>Under Construction</b> |  |
| Furnishing             | Unfurnished | Parking        | No               | Construction Year | 2025                      |  |
| Energy Efficiency      | N/A         |                |                  | Bathrooms         | 2                         |  |
| Air Conditioning       | No          |                |                  |                   |                           |  |