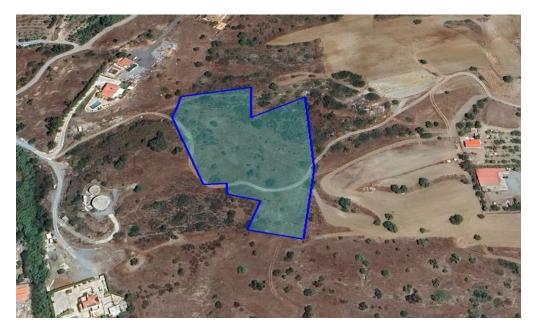

## 14,716m<sup>2</sup> Plot for Sale in Pyrgos Lemesou, Limassol District

Reference ID: #SA34221Price details: €400,000 +VATResidential field in Pyrgos Community in Limassol District. It is located at a distance of 1.2 km north of the community center. The field has an irregular shape and a level surface. The property is landlocked but it is located at a distance of 160 meters (approx.) northeast of the nearest public road. Therefore, the acquisition of a right of way is possible. Planning zone: H5Building Coefficient: 30%Coverage Coefficient: 20%Maximum Floors Allowed: 2Maximum Building Height (m): 8,30PLUS V.A.T