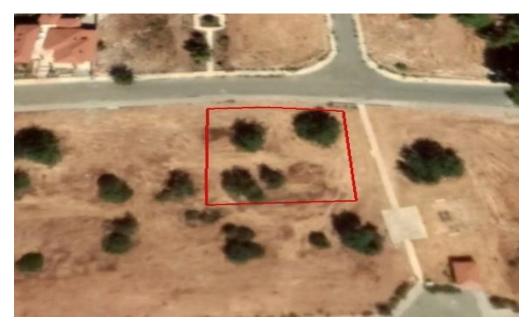

## 876m<sup>2</sup> Plot for Sale in Souni, Limassol District

Reference ID: #SA26522Price details: €175,200 +VATThe asset is a plot in Souni-Zanakia, Limassol. The asset is located c. 850m northeast of Souni-Zanakia village and c. 1.4km northeast of the Limassol – Souni-Zanakia road. The immediate area comprises of residential developments as well as some undeveloped parcels of land. The asset is covered by all utility services (electricity, water and telecommunication). The asset falls within residential planning zone H6, with a building density coefficient of 20%, coverage density coefficient of 20%, in 2 floors and a maximum height of 8,3m. PLUS V.A.T

| Property Info     |     | Plot / Area Info |     | Additional info  |                       |
|-------------------|-----|------------------|-----|------------------|-----------------------|
| Covered Area      | N/A | Plot area        | 876 | Reference Number | SA26522               |
| Covered Veranda   | N/A | Pool             | No  | Property type    | <b>Land and Plots</b> |
| Uncovered Veranda | N/A | Parking          | No  | Condition        | <b>Brand New</b>      |