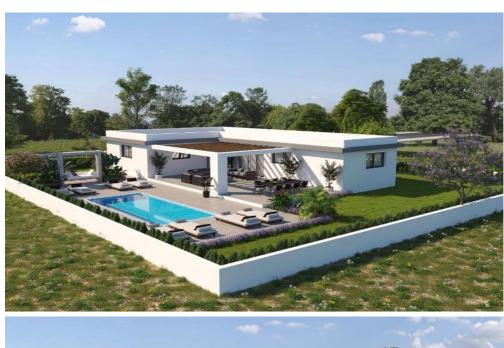

## 3 Bedroom House for Sale in Xylofagou, Famagusta District

Three Bedroom Detached Bungalow For Sale in Xylophagou, Famagusta – Title Deeds (New Build Process) Nestled amidst the serene outskirts of Xylophagou, this captivating 3-bedroom bungalow presents a haven of tranquility with effortless access to the highway, harmoniously merging modern comfort with the charm of countryside living. Embracing a spacious layout, the residence graces a vast plot spanning 2,723 square meters, promising abundant space for relaxation and outdoor pursuits. A true gem of this property is its private swimming pool, a refreshing sanctuary for leisurely swims and rejuvenating moments. The expansive outdoor expanse invites delightful opport...