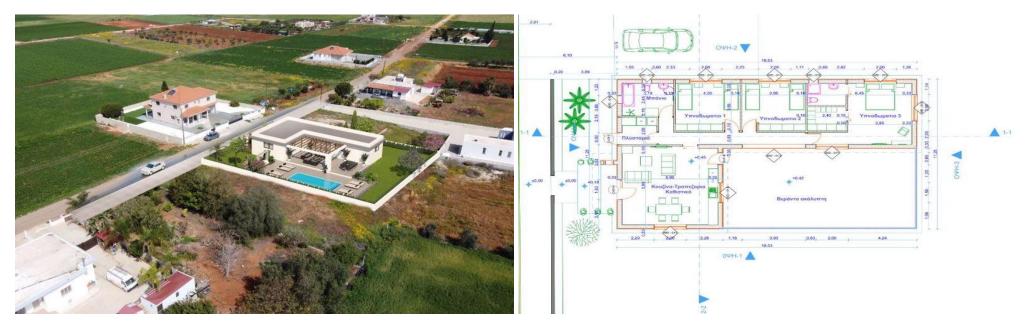

## 3 Bedroom House for Sale in Xylofagou, Famagusta District

Three Bedroom Detached Bungalow For Sale in Xylophagou, Famagusta – Title Deeds (New Build Process) Nestled amidst the serene outskirts of Xylophagou, this captivating 3-bedroom bungalow presents a haven of tranquility with effortless access to the highway, harmoniously merging modern comfort with the charm of countryside living. Embracing a spacious layout, the residence graces a vast plot spanning 2,723 square meters, promising abundant space for relaxation and outdoor pursuits. A true gem of this property is its private swimming pool, a refreshing sanctuary for leisurely swims and rejuvenating moments. The expansive outdoor expanse invites delightful opport...

| Property Info |     | Plot / Area Info |          | Additional info |                  |
|---------------|-----|------------------|----------|-----------------|------------------|
|               |     | Reference Number | rhd032n3 |                 |                  |
| Covered Area  | 136 | Pool             | Yes      | Property type   | House            |
|               |     |                  |          | Condition       | <b>Brand New</b> |
|               |     |                  |          | Bathrooms       | 2                |