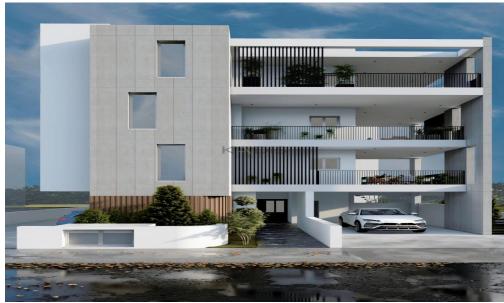

## **3 Bedroom Apartment for Sale in Nicosia District**

- 3 bedrooms
- •2 W/C
- •Internal Area 109m2
- Covered Veranda 26m2
- •Garden 47m2
- Covered Parking
- •Energy Efficiency "A"
- Modern Design

|                          | Strovolos Στρόβολος ΔΑ Στρόβολος ΔΑ Στρόβολος ΔΑ | Athalassi<br>National<br>Forest Pa<br>Εθνικό Δασι |
|--------------------------|--------------------------------------------------------------------------------------|---------------------------------------------------|
| Anthoupolis<br>Ανθούπολη | BIOTEXNIKH DEPIOXH                                                                   | Latsia<br>Λατσιά<br>p data ©2025 Google           |