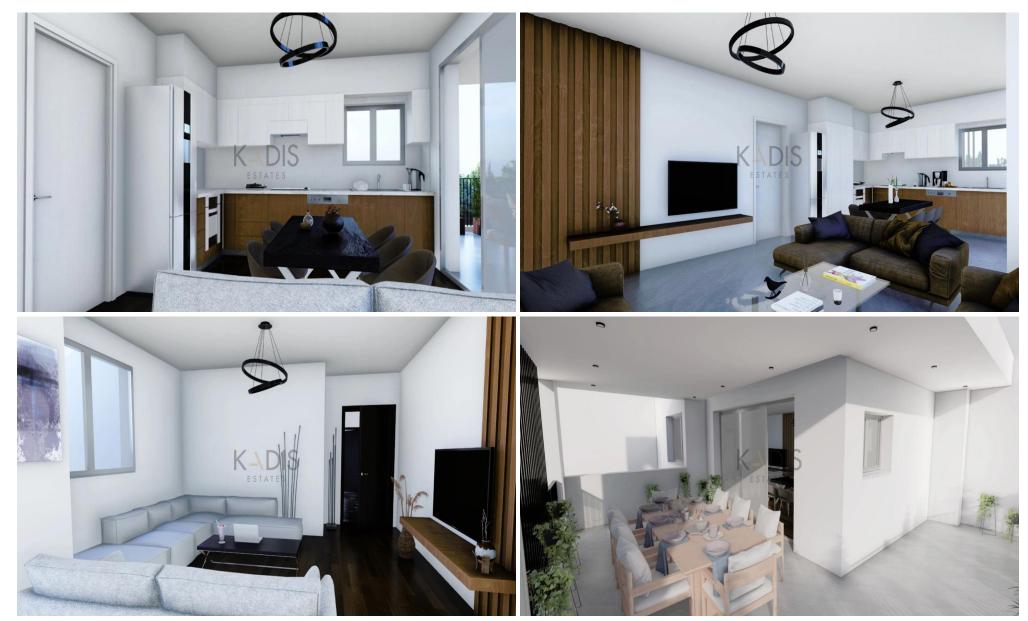

## **3 Bedroom Apartment for Sale in Nicosia District**

- 3 bedrooms
- •2 W/C
- •Internal Area 109m2
- Covered Veranda 26m2
- •Garden 47m2
- Covered Parking
- •Energy Efficiency "A"
- Modern Design

|                          | Strovolos Στρόβολος ΔΑ Στρόβολος ΔΑ Στρόβολος ΔΑ | Athalassi<br>National<br>Forest Pa<br>Εθνικό Δασι |
|--------------------------|--------------------------------------------------------------------------------------|---------------------------------------------------|
| Anthoupolis<br>Ανθούπολη | BIOTEXNIKH DEPIOXH                                                                   | Latsia<br>Λατσιά<br>p data ©2025 Google           |

**Property Info** Plot / Area Info

Covered Area

Heating

Air Conditioning

109

**Central Heating, Yes** 

All rooms, Yes

Parking Covered, Yes **Additional info** 

Reference Number 5412

Property type **Apartment** Condition **Brand New** 

Bathrooms 2

**Amenities** Location

Region: Nicosia • Garden

Coordinates: **35.1185656** / **33.3145382** 

Price: €262 700 + VAT

VAT for this property is €13,135 or €49,913. VAT usually is 19%. If it is your first purchase of property, you can have VAT reduced to 5% for the first 150sq.m. of the property.