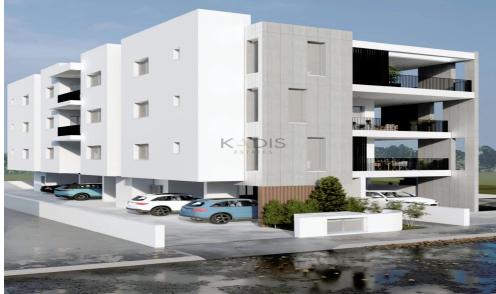

## **3 Bedroom Apartment for Sale in Nicosia District**

- 3 bedrooms
- •2 W/C
- •Internal Area 109m2
- Covered Veranda 26m2
- •Garden 47m2
- Covered Parking
- •Energy Efficiency "A"
- Modern Design

|                          | Strovolos Στρόβολος ΔΑ Στρόβολος ΔΑ Στρόβολος ΔΑ | Athalassi<br>National<br>Forest Pa<br>Εθνικό Δασι |
|--------------------------|--------------------------------------------------------------------------------------|---------------------------------------------------|
| Anthoupolis<br>Ανθούπολη | BIOTEXNIKH DEPIOXH                                                                   | Latsia<br>Λατσιά<br>p data ©2025 Google           |