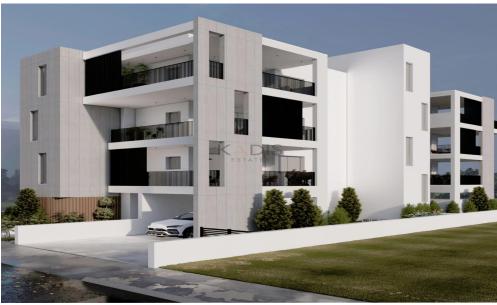

## **3 Bedroom Apartment for Sale in Nicosia District**

- 3 bedrooms
- •2 W/C
- •Internal Area 109m2
- Covered Veranda 26m2
- •Garden 47m2
- Covered Parking
- •Energy Efficiency "A"
- Modern Design

|                          | Strovolos Στρόβολος ΔΑ Στρόβολος ΔΑ Στρόβολος ΔΑ | Athalassi<br>National<br>Forest Pa<br>Εθνικό Δασι |
|--------------------------|--------------------------------------------------------------------------------------|---------------------------------------------------|
| Anthoupolis<br>Ανθούπολη | BIOTEXNIKH DEPIOXH                                                                   | Latsia<br>Λατσιά<br>p data ©2025 Google           |