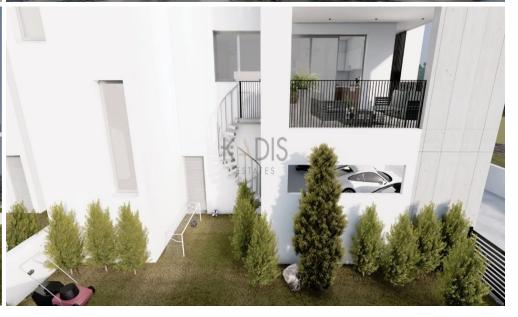

## **3 Bedroom Apartment for Sale in Nicosia District**

- 3 bedrooms
- •2 W/C
- •Internal Area 109m2
- Covered Veranda 26m2
- •Garden 47m2
- Covered Parking
- •Energy Efficiency "A"
- Modern Design

|                          | Strovolos Στρόβολος ΔΑ Στρόβολος ΔΑ Στρόβολος ΔΑ | Athalassi<br>National<br>Forest Pa<br>Εθνικό Δασι |
|--------------------------|--------------------------------------------------------------------------------------|---------------------------------------------------|
| Anthoupolis<br>Ανθούπολη | BIOTEXNIKH DEPIOXH                                                                   | Latsia<br>Λατσιά<br>p data ©2025 Google           |