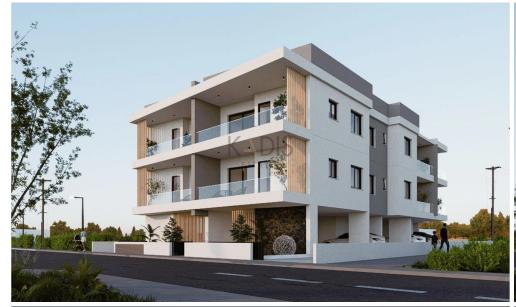

## 1 Bedroom Apartment for Sale in Erimi, Limassol District

- •1 bedroom
- •1 W/C
- •Internal Area 50.56m2
- •Covered Veranda 10.79m2
- Covered Parking
- Storage

| Property Info | Plot / Area Info |
|---------------|------------------|
|               |                  |