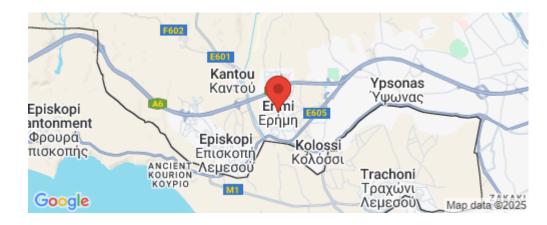

### **Amenities**

Location

• Storage room

Coordinates: **34.6818602** / **32.9202321** 

Region: Limassol

**Price: €160 000 + VAT** 

VAT for this property is €8,000 or €30,400. VAT usually is 19%. If it is your first purchase of property, you can have VAT reduced to 5% for the first 150sq.m. of the property.