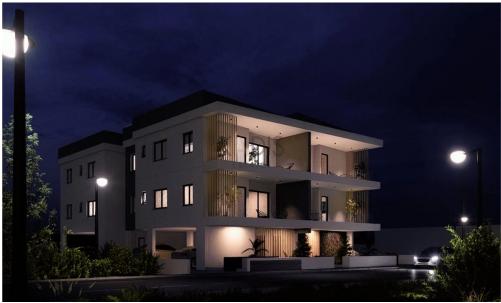

## 1 Bedroom Apartment for Sale in Erimi, Limassol District

- •1 bedroom
- •1 W/C
- •Internal Area 50.52m2
- •Covered Veranda 9.30m2
- Covered Parking
- Storage

| Property Info |    | Plot / Area Info |              | Additional info  |                  |
|---------------|----|------------------|--------------|------------------|------------------|
| Covered Area  |    | Parking          | Covered, Yes | Reference Number | 5422             |
|               | 51 |                  |              | Property type    | Apartment        |
|               |    |                  |              | Condition        | <b>Brand New</b> |
|               |    |                  |              | Bathrooms        | 1                |