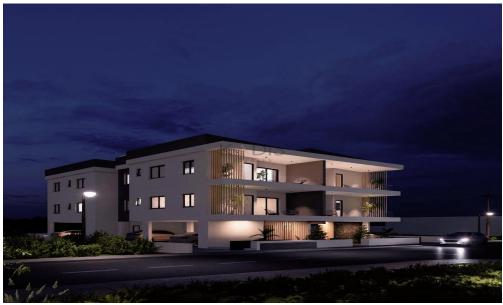

## 1 Bedroom Apartment for Sale in Erimi, Limassol District

- •1 bedroom
- •1 W/C
- •Internal Area 50.52m2
- •Covered Veranda 9.30m2
- Covered Parking
- Storage

| Property Info |    | Plot / Area Info |              | Additional info  |                  |
|---------------|----|------------------|--------------|------------------|------------------|
| Covered Area  |    | Parking          | Covered, Yes | Reference Number | 5422             |
|               | 51 |                  |              | Property type    | Apartment        |
|               |    |                  |              | Condition        | <b>Brand New</b> |
|               |    |                  |              | Bathrooms        | 1                |