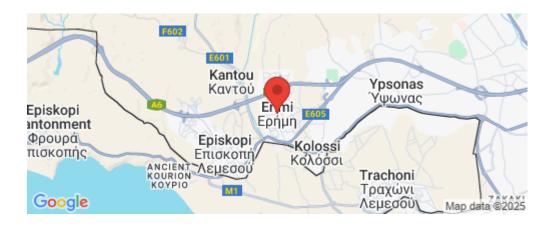

**Amenities** Location

• Storage room

Location: Erimi
Region: Limassol

Coordinates: **34.6818602** / **32.9202321** 

**Price: €165 000 + VAT** 

VAT for this property is €8,250 or €31,350. VAT usually is 19%. If it is your first purchase of property, you can have VAT reduced to 5% for the first 150sq.m. of the property.