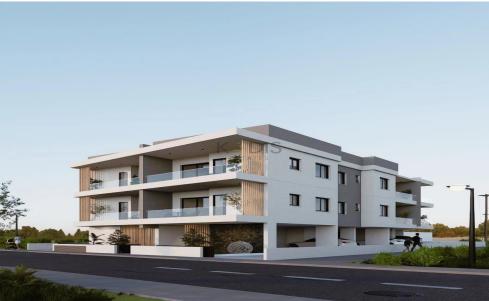

## 1 Bedroom Apartment for Sale in Erimi, Limassol District

- •1 bedroom
- •1 W/C
- •Internal Area 50.52m2
- •Covered Veranda 9.30m2
- Covered Parking
- Storage

| Property Info |    | Plot / Area Info |              | Additional info  |                  |
|---------------|----|------------------|--------------|------------------|------------------|
| Covered Area  |    | Parking          | Covered, Yes | Reference Number | 5422             |
|               | 51 |                  |              | Property type    | Apartment        |
|               |    |                  |              | Condition        | <b>Brand New</b> |
|               |    |                  |              | Bathrooms        | 1                |