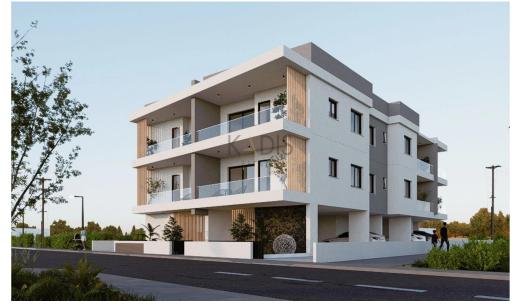

## 1 Bedroom Apartment for Sale in Erimi, Limassol District

- •1 bedroom
- •1 W/C
- •Internal Area 50.52m2
- •Covered Veranda 9.30m2
- Covered Parking
- Storage

| Property Info |    | Plot / Area Info |              | Additional info  |                  |
|---------------|----|------------------|--------------|------------------|------------------|
| Covered Area  |    | Parking          | Covered, Yes | Reference Number | 5422             |
|               | 51 |                  |              | Property type    | Apartment        |
|               |    |                  |              | Condition        | <b>Brand New</b> |
|               |    |                  |              | Bathrooms        | 1                |