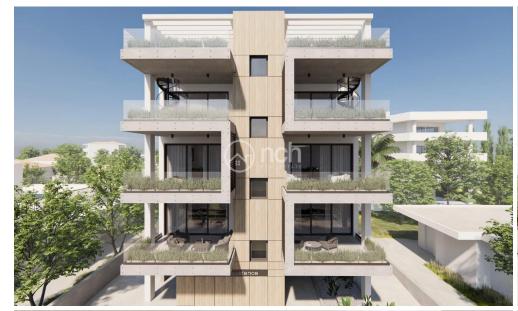

## 2 Bedroom Apartment for Sale in Limassol District

Excellent craftsmanship from an established developer nested in Linopetra! This minimalist flat 86m2 offers a open concept layout with 2 spacious bedrooms and a large covered veranda extending from the living room. The building is currently under construction and allows for customization for your specific design requirements. Book your consultation today and inquire for additional information!