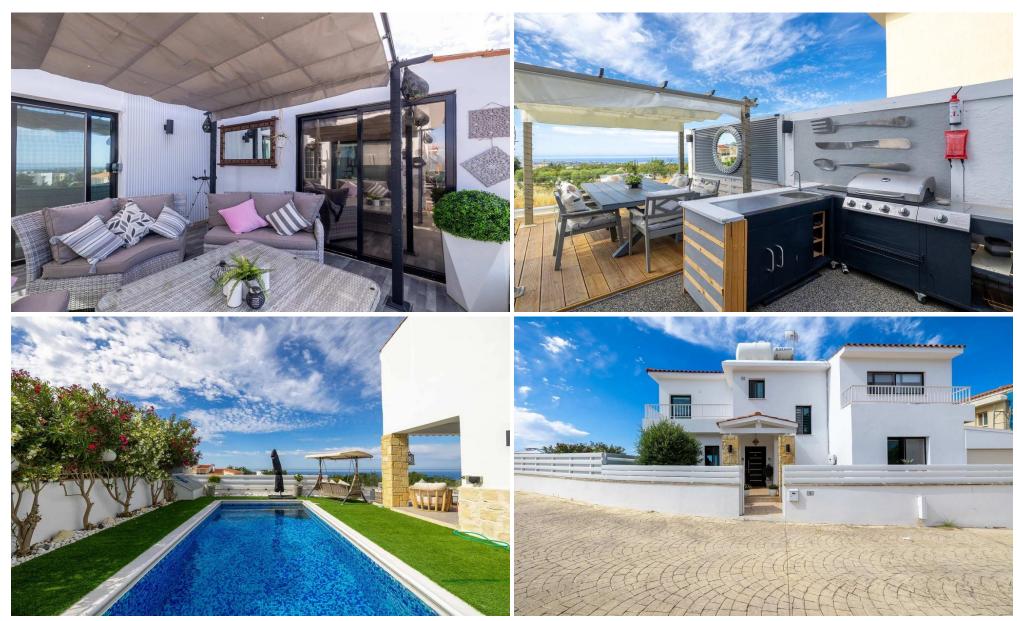

## 4 Bedroom House for Sale in Tala, Paphos District

This excellent property is located in a prestigious suburb of Pafos, Tala village. Nestled atop the elevated terrain, it benefits from a cooler climate with lower humidity levels compared to seaside areas. Set in a quiet neighborhood, this home provides a peaceful retreat yet is conveniently close to amenities. Top of Form The location grants easy access to a well-developed infrastructure of the village as well as the urban amenities of Pafos within just a few minutes drive.

The two-storey residence boasts stunning sea views stretching beyond the city below. With four bedrooms, four bathrooms, and a spacious and modern kitchen, it offers ample space for comfortable living. The prope...