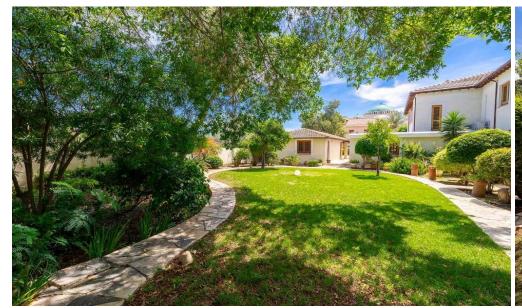

The villa boasts generous living areas and inviting bedrooms, with an interior designed to exude timeless elegance through sophisticated elements and refined colors. The well-appointed kitchen provides ample space for culinary endeavors and entertaining guests.

Enjoy a range of desirable features including terracotta and wooden floors throughout, fully-equipped with air conditi...

| Property Info |     | Plot / Area Inf | fo   | Additional info  |       |
|---------------|-----|-----------------|------|------------------|-------|
|               |     |                 |      | Reference Number | f8500 |
| Covered Area  | 760 | Plot area       | 3020 | Property type    | House |
|               |     |                 |      | Bathrooms        | 4     |