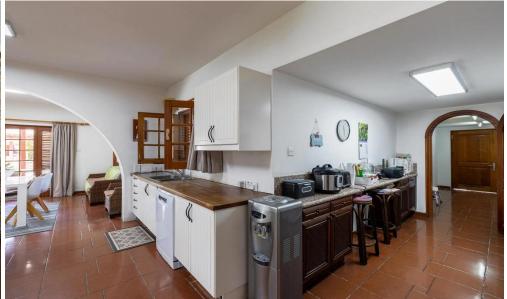

The villa boasts generous living areas and inviting bedrooms, with an interior designed to exude timeless elegance through sophisticated elements and refined colors. The well-appointed kitchen provides ample space for culinary endeavors and entertaining guests.

Enjoy a range of desirable features including terracotta and wooden floors throughout, fully-equipped with air conditi...

| Property Info |     | Plot / Area Inf | fo   | Additional info  |       |
|---------------|-----|-----------------|------|------------------|-------|
|               |     |                 |      | Reference Number | f8500 |
| Covered Area  | 760 | Plot area       | 3020 | Property type    | House |
|               |     |                 |      | Bathrooms        | 4     |