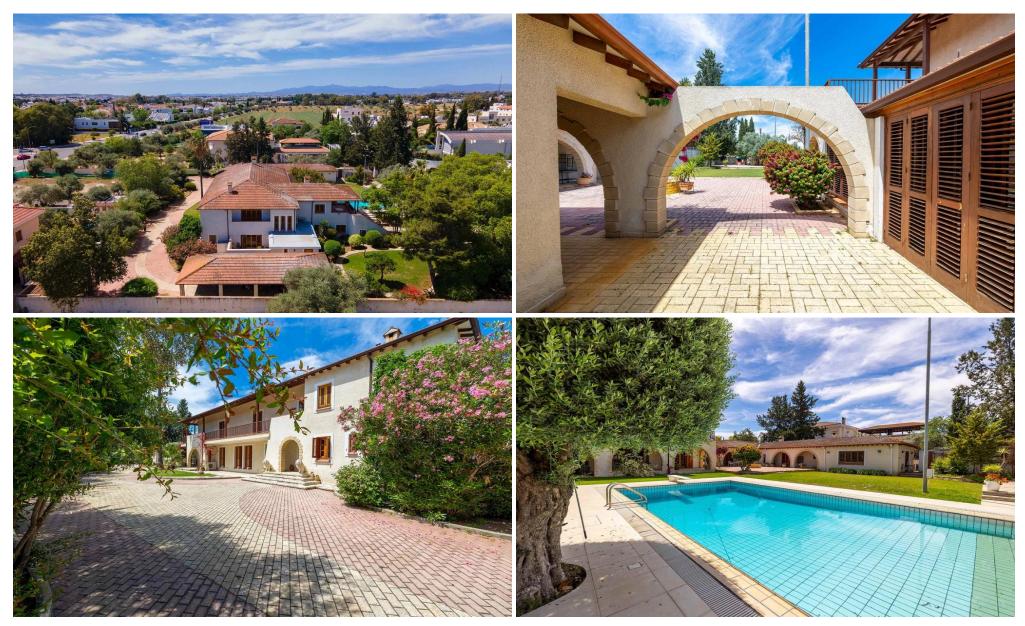

## 4 Bedroom House for Sale in Strovolos, Nicosia District

Discover luxury living in this exquisite residence located in the prestigious Chryseleousa neighborhood of Strovolos. Set on over 3000 square meters of lush land, this expansive estate features a spacious main house with four bedrooms and four bathrooms, offering comfort and style for family and guests.

The villa boasts generous living areas and inviting bedrooms, with an interior designed to exude timeless elegance through sophisticated elements and refined colors. The well-appointed kitchen provides ample space for culinary endeavors and entertaining guests.

Enjoy a range of desirable features including terracotta and wooden floors throughout, fully-equipped with air conditi...

| Property Info |     | Plot / Area Inf | fo   | Additional info  |       |
|---------------|-----|-----------------|------|------------------|-------|
|               |     |                 |      | Reference Number | f8500 |
| Covered Area  | 760 | Plot area       | 3020 | Property type    | House |
|               |     |                 |      | Bathrooms        | 4     |