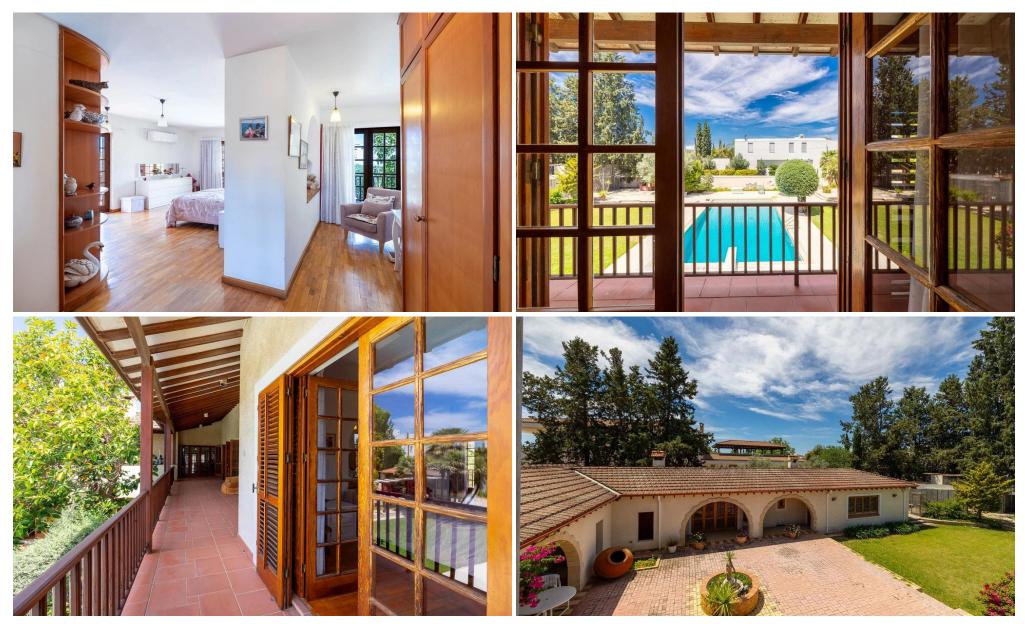

## 4 Bedroom House for Sale in Strovolos, Nicosia District

Discover luxury living in this exquisite residence located in the prestigious Chryseleousa neighborhood of Strovolos. Set on over 3000 square meters of lush land, this expansive estate features a spacious main house with four bedrooms and four bathrooms, offering comfort and style for family and guests.

The villa boasts generous living areas and inviting bedrooms, with an interior designed to exude timeless elegance through sophisticated elements and refined colors. The well-appointed kitchen provides ample space for culinary endeavors and entertaining guests.

Enjoy a range of desirable features including terracotta and wooden floors throughout, fully-equipped with air conditi...

| Property Info |     | Plot / Area Inf | fo   | Additional info  |       |
|---------------|-----|-----------------|------|------------------|-------|
|               |     |                 |      | Reference Number | f8500 |
| Covered Area  | 760 | Plot area       | 3020 | Property type    | House |
|               |     |                 |      | Bathrooms        | 4     |