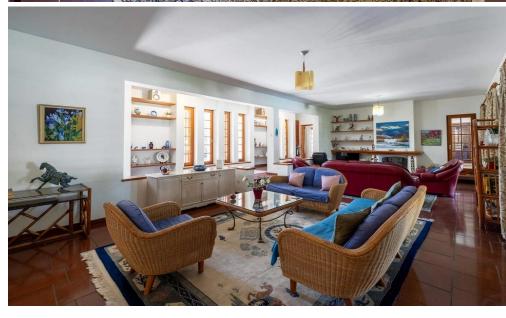

The villa boasts generous living areas and inviting bedrooms, with an interior designed to exude timeless elegance through sophisticated elements and refined colors. The well-appointed kitchen provides ample space for culinary endeavors and entertaining guests.

Enjoy a range of desirable features including terracotta and wooden floors throughout, fully-equipped with air conditi...

| Property Info |     | Plot / Area Inf | fo   | Additional info  |       |
|---------------|-----|-----------------|------|------------------|-------|
|               |     |                 |      | Reference Number | f8500 |
| Covered Area  | 760 | Plot area       | 3020 | Property type    | House |
|               |     |                 |      | Bathrooms        | 4     |