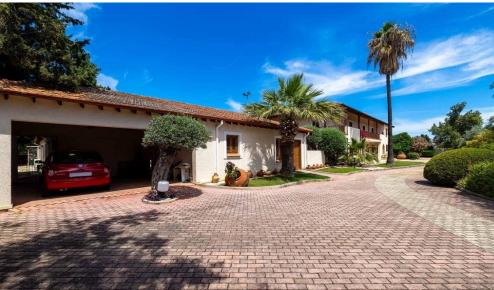

## 4 Bedroom House for Sale in Strovolos, Nicosia District

Discover luxury living in this exquisite residence located in the prestigious Chryseleousa neighborhood of Strovolos. Set on over 3000 square meters of lush land, this expansive estate features a spacious main house with four bedrooms and four bathrooms, offering comfort and style for family and guests.

Enjoy a range of desirable features including terracotta and wooden floors throughout, fully-equipped with air conditi...

| Property Info |     | Plot / Area Inf | fo   | Additional info  |       |
|---------------|-----|-----------------|------|------------------|-------|
|               |     |                 |      | Reference Number | f8500 |
| Covered Area  | 760 | Plot area       | 3020 | Property type    | House |
|               |     |                 |      | Bathrooms        | 4     |