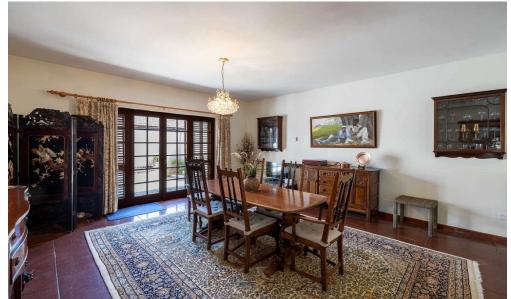

The villa boasts generous living areas and inviting bedrooms, with an interior designed to exude timeless elegance through sophisticated elements and refined colors. The well-appointed kitchen provides ample space for culinary endeavors and entertaining guests.

Enjoy a range of desirable features including terracotta and wooden floors throughout, fully-equipped with air conditi...

| Property Info |     | Plot / Area Inf | fo   | Additional info  |       |
|---------------|-----|-----------------|------|------------------|-------|
|               |     |                 |      | Reference Number | f8500 |
| Covered Area  | 760 | Plot area       | 3020 | Property type    | House |
|               |     |                 |      | Bathrooms        | 4     |