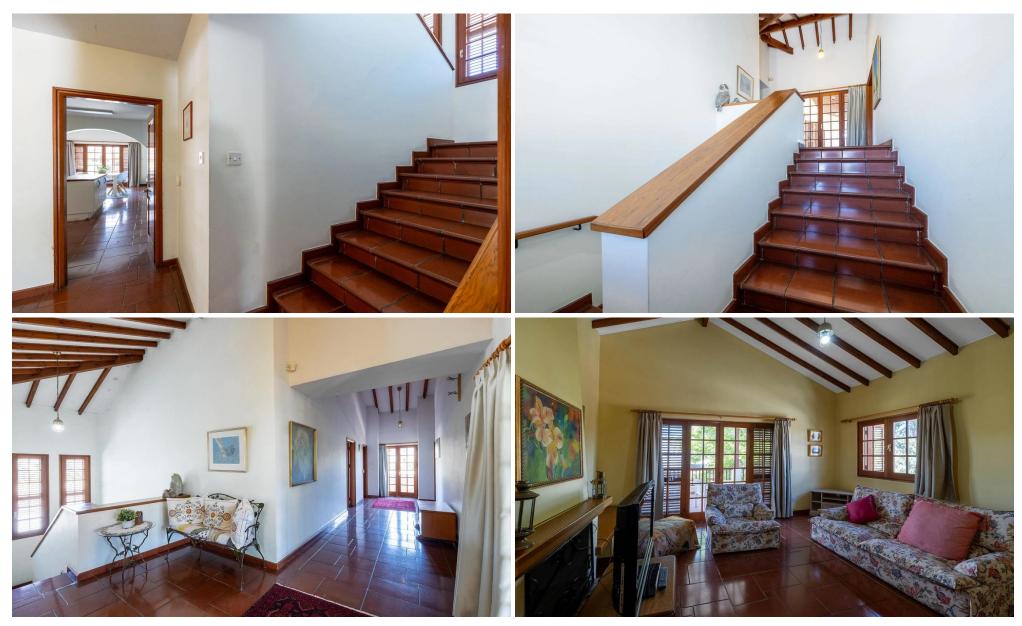

The villa boasts generous living areas and inviting bedrooms, with an interior designed to exude timeless elegance through sophisticated elements and refined colors. The well-appointed kitchen provides ample space for culinary endeavors and entertaining guests.

Enjoy a range of desirable features including terracotta and wooden floors throughout, fully-equipped with air conditi...

| Property Info |     | Plot / Area Inf | fo   | Additional info  |       |
|---------------|-----|-----------------|------|------------------|-------|
|               |     |                 |      | Reference Number | f8500 |
| Covered Area  | 760 | Plot area       | 3020 | Property type    | House |
|               |     |                 |      | Bathrooms        | 4     |