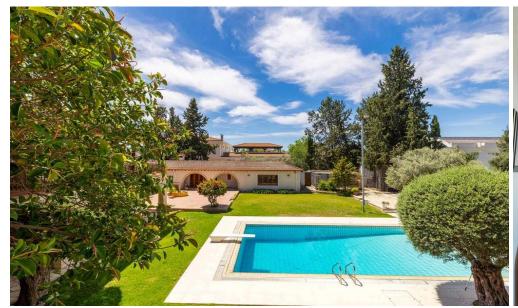

## 4 Bedroom House for Sale in Strovolos, Nicosia District

Discover luxury living in this exquisite residence located in the prestigious Chryseleousa neighborhood of Strovolos. Set on over 3000 square meters of lush land, this expansive estate features a spacious main house with four bedrooms and four bathrooms, offering comfort and style for family and guests.

Enjoy a range of desirable features including terracotta and wooden floors throughout, fully-equipped with air conditi...

| Property Info |     | Plot / Area Inf | fo   | Additional info  |       |
|---------------|-----|-----------------|------|------------------|-------|
|               |     |                 |      | Reference Number | f8500 |
| Covered Area  | 760 | Plot area       | 3020 | Property type    | House |
|               |     |                 |      | Bathrooms        | 4     |