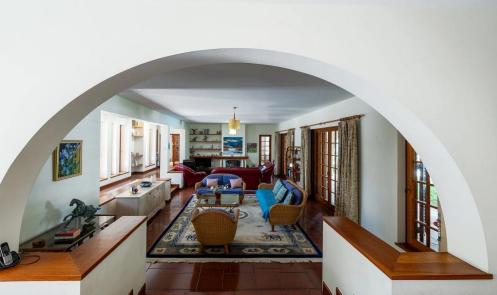

The villa boasts generous living areas and inviting bedrooms, with an interior designed to exude timeless elegance through sophisticated elements and refined colors. The well-appointed kitchen provides ample space for culinary endeavors and entertaining guests.

Enjoy a range of desirable features including terracotta and wooden floors throughout, fully-equipped with air conditi...

| Property Info |     | Plot / Area Inf | fo   | Additional info  |       |
|---------------|-----|-----------------|------|------------------|-------|
|               |     |                 |      | Reference Number | f8500 |
| Covered Area  | 760 | Plot area       | 3020 | Property type    | House |
|               |     |                 |      | Bathrooms        | 4     |