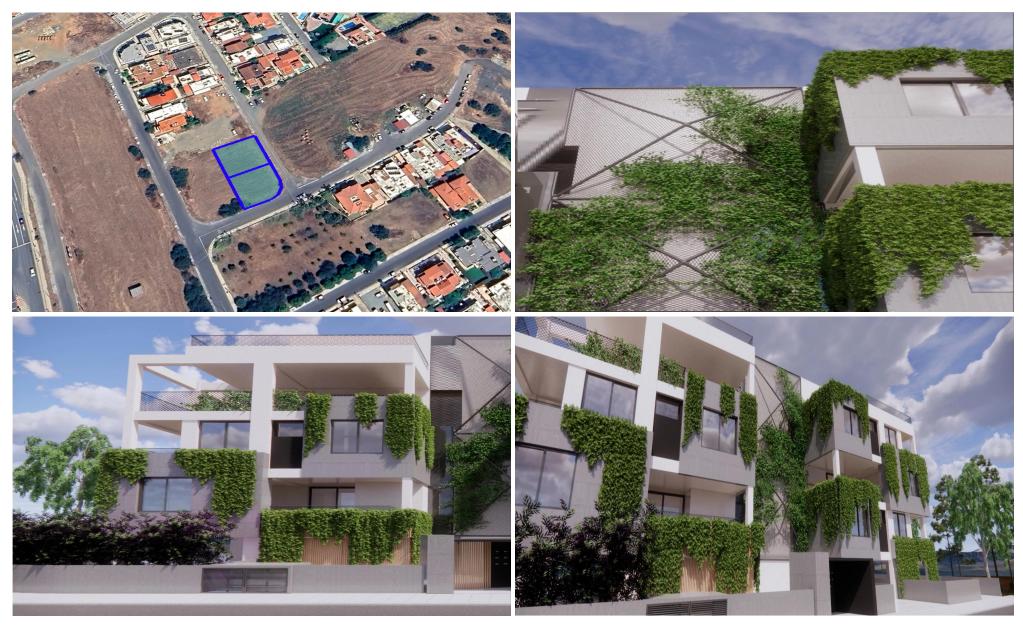

## 1,032m<sup>2</sup> Plot for Sale in Limassol - Ekali

Reference ID: #SA34289Price details: €800,000Plot size: 1032m² | Building permits and license availableLocated in the exclusive Ekali area of Limassol, this project offers a modern three-story building with beautifully designed apartments. First and second floors: Four 2-bedroom apartments eachThird floor: One spacious 3-bedroom apartment and two 2-bedroom unitsThoughtfully designed with open-plan layouts and large private balconiesEach apartment includes dedicated storage space and covered parkingAdditional storage options available on the roofEmphasizing a blend of nature and urban living, featuring lush greenery and modern design with elegant black metal details.Location:Serene and f...