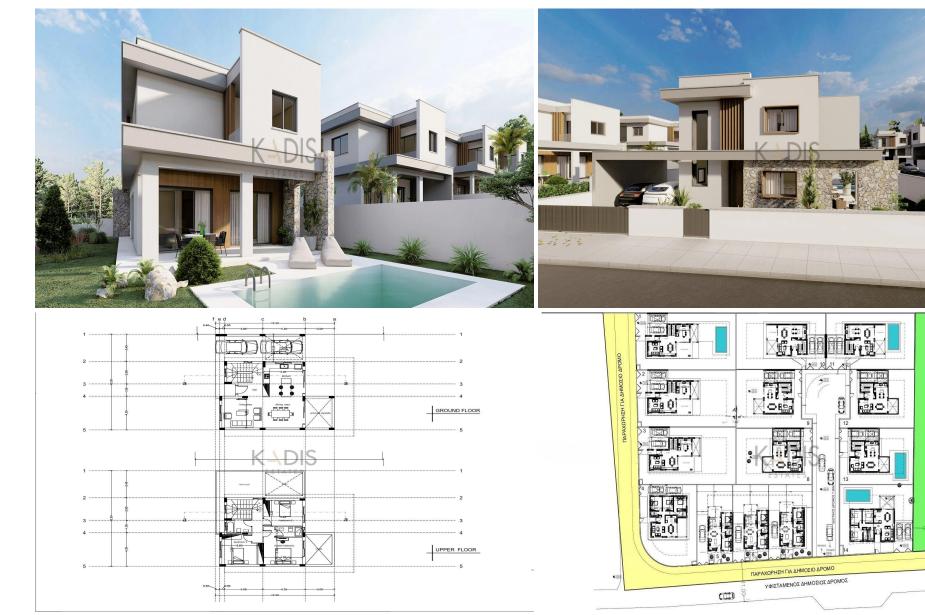

### **3 Bedroom House for Sale in Limassol District**

| •3 bedrooms<br>•2 W/C<br>•Internal Area 147m2<br>•Uncovered Verandas 12m2<br>•Plot Area 345m2<br>•Swimming Pool<br>•Covered Parking<br>•Landscaped Garden<br>•Photovoltaic Panels |                                                                       |                              | ο Κινίdes<br>ω Κιβίδες<br>ΖΑΝΑΚΙΑ<br>ΖΑΝΑΚΙΑ<br>Sotira<br>Σωτήρα<br>Δεμεσού | Soini-Zanakia<br>Forest<br>Δάσος<br>τ-Ζανακιά<br>SoyNi<br>ΣοΥΝΙ<br>ΣοΥΝΙ<br>ΣοΥΝΙ | is Dam<br>a Koupn<br>Map data ©2025 |
|-----------------------------------------------------------------------------------------------------------------------------------------------------------------------------------|-----------------------------------------------------------------------|------------------------------|-----------------------------------------------------------------------------|-----------------------------------------------------------------------------------|-------------------------------------|
| Property Info                                                                                                                                                                     |                                                                       | Plot / Area Info             |                                                                             | Additional info                                                                   |                                     |
| Covered Area<br>Heating                                                                                                                                                           | 147<br>Underfloor Heating, Yes                                        | Plot area<br>Pool<br>Parking | 345<br>Yes<br>Covered, Yes                                                  | Reference Number<br>Property type<br>Condition<br>Bathrooms                       | 5525<br>House<br>Brand New<br>2     |
| Amenities                                                                                                                                                                         | Location                                                              |                              |                                                                             |                                                                                   |                                     |
| • Garden                                                                                                                                                                          | Region: <b>Limassol</b><br>Coordinates: <b>34.7332839 / 32.895862</b> | 7                            |                                                                             |                                                                                   |                                     |