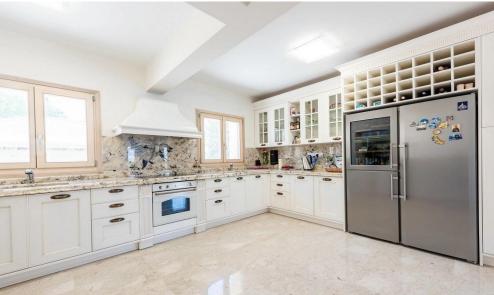

The property is about 370m2 covered area and includes the following:

Ground floor:

Entrance porch Living and dining area Kitchen

Office

Guest room

Guest toilet

Storerooms

Patio area (Veranda)