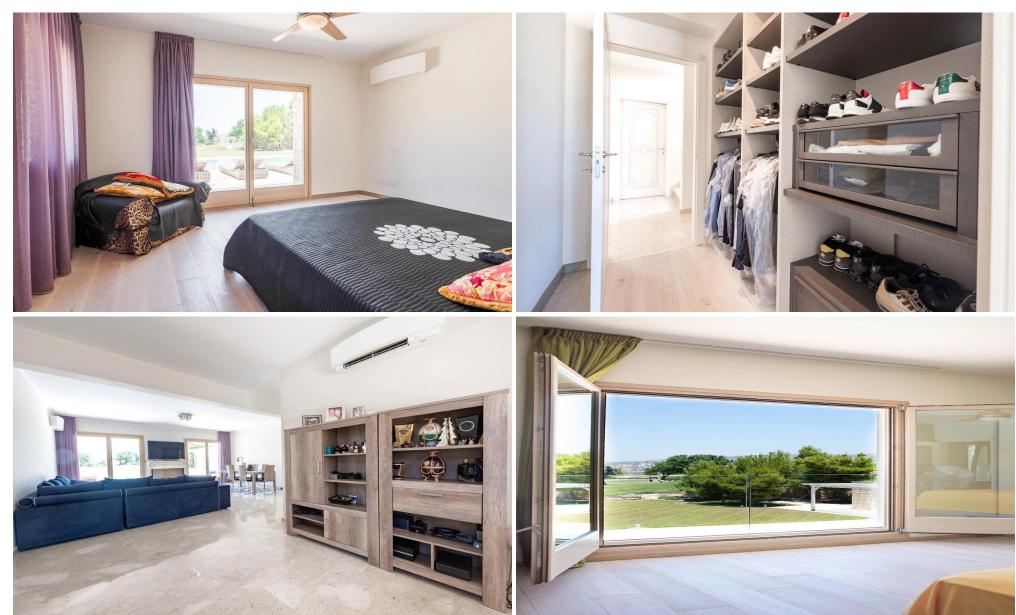

The property is about 370m2 covered area and includes the following:

Ground floor:

Entrance porch Living and dining area Kitchen

Office

Guest room

Guest toilet

Storerooms

Patio area (Veranda)

First floor:

Master bedroom Second bedroom Third bedroom Uncovered verandas

**External Areas:** 

Garden area Patio area Boundary walls Parking space Swimming pool Gym room

BBQ area

Covered Area 370

Furnishing Furnished Heating Yes

Air Conditioning Yes

Plot / Area Info

Plot area 2830

Pool **Private, Yes** 

**Additional info** 

Reference Number 14192
Property type House

Condition **Pre-Owned** 

Bathrooms 3