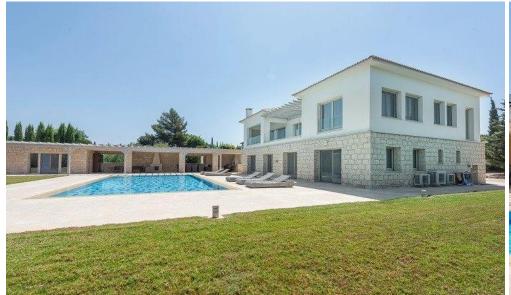

## 4 Bedroom House for Sale in Aphrodite Hills, Paphos District

Property description

A two-floor house, with private pool, plot area 2830 m2 which is part of the communal development at Aphrodite Hills Gold Resort.

First floor:

Master bedroom Second bedroom Third bedroom Uncovered verandas

**External Areas:** 

Garden area Patio area Boundary walls Parking space Swimming pool Gym room

BBQ area

Covered Area 370

Furnishing Furnished Heating Yes