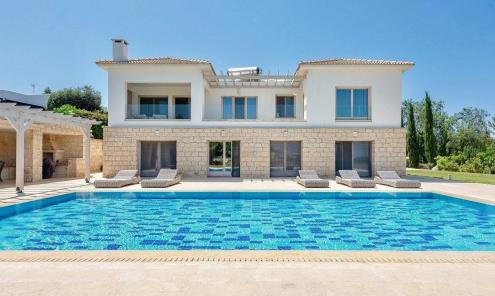

## 4 Bedroom House for Sale in Aphrodite Hills, Paphos District

Property description

A two-floor house, with private pool, plot area 2830 m2 which is part of the communal development at Aphrodite Hills Gold Resort.

First floor:

Master bedroom Second bedroom Third bedroom Uncovered verandas

**External Areas:** 

Garden area Patio area Boundary walls Parking space Swimming pool Gym room

BBQ area

Covered Area 370

Furnishing Furnished Heating Yes