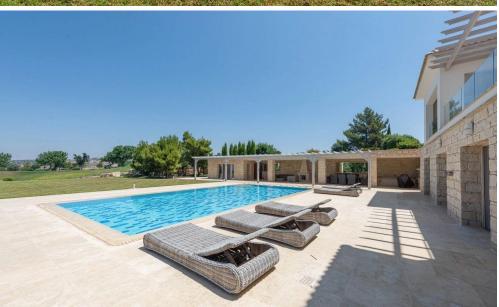

## 4 Bedroom House for Sale in Aphrodite Hills, Paphos District

Property description

A two-floor house, with private pool, plot area 2830 m2 which is part of the communal development at Aphrodite Hills Gold Resort.

First floor:

Master bedroom Second bedroom Third bedroom Uncovered verandas

**External Areas:** 

Garden area Patio area Boundary walls Parking space Swimming pool Gym room

BBQ area

Covered Area 370

Furnishing Furnished Heating Yes