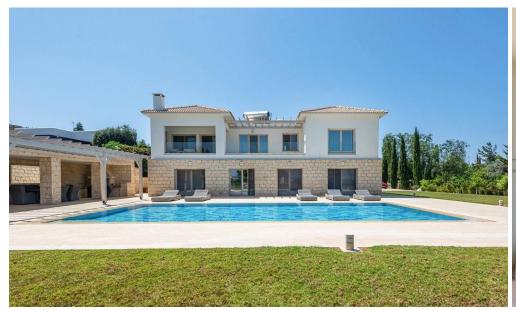

## 4 Bedroom House for Sale in Aphrodite Hills, Paphos District

Property description

A two-floor house, with private pool, plot area 2830 m2 which is part of the communal development at Aphrodite Hills Gold Resort.

The property is about 370m2 covered area and includes the following:

Ground floor:

Entrance porch Living and dining area Kitchen

Office

Guest room

Guest toilet

Storerooms

Patio area (Veranda)

First floor:

Master bedroom Second bedroom Third bedroom Uncovered verandas

**External Areas:** 

Garden area Patio area Boundary walls Parking space Swimming pool Gym room

BBQ area

Covered Area 370

Furnishing Furnished Heating Yes