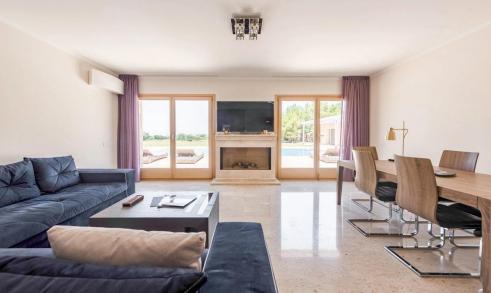

The property is about 370m2 covered area and includes the following:

Ground floor:

Entrance porch Living and dining area Kitchen

Office

Guest room

Guest toilet

Storerooms

Patio area (Veranda)