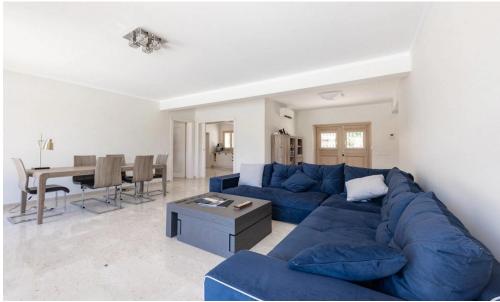

The property is about 370m2 covered area and includes the following:

Ground floor:

Entrance porch Living and dining area Kitchen

Office

Guest room

Guest toilet

Storerooms

Patio area (Veranda)