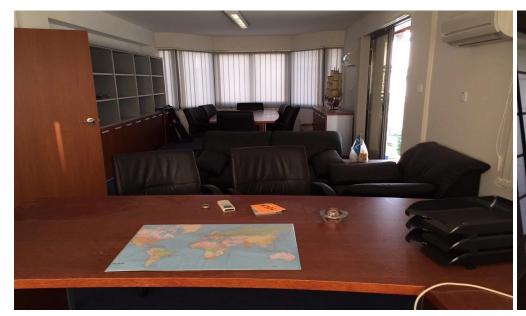

## 1080m<sup>2</sup> Office for Sale in Limassol District

This office space in Neapolis area in Limassol. Just walking distance to the beach. The area pleases the eye with its greenery and magnificent scenery. The picturesque streets and striking architecture make the area an ideal place to stay. Here everything is at hand: the necessary shops and supermarkets, pharmacies and banks, amazing beaches and the lively city center.

Covered area 1.080 m2, located on the first floor of the building, very near to the sea and the court of Limassol. It is for sale the whole first floor which it has 8 separate title deeds.

| P    | lot / Area Info | Additional info  |                                |
|------|-----------------|------------------|--------------------------------|
|      |                 | Reference Number | 14761                          |
| 1080 |                 | Property type    | Office                         |
|      |                 | Condition        | <b>Pre-Owned</b>               |
|      |                 | Plot / Area Info | Reference Number Property type |