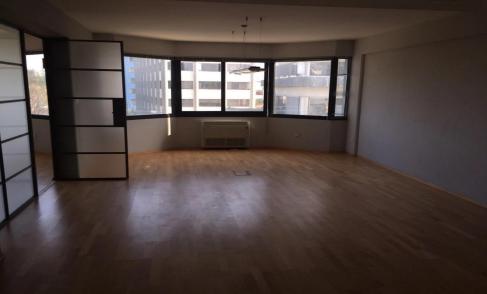

## 1080m<sup>2</sup> Office for Sale in Limassol District

This office space in Neapolis area in Limassol. Just walking distance to the beach. The area pleases the eye with its greenery and magnificent scenery. The picturesque streets and striking architecture make the area an ideal place to stay. Here everything is at hand: the necessary shops and supermarkets, pharmacies and banks, amazing beaches and the lively city center.

Covered area 1.080 m2, located on the first floor of the building, very near to the sea and the court of Limassol. It is for sale the whole first floor which it has 8 separate title deeds.

| P    | lot / Area Info | Additional info  |                                |
|------|-----------------|------------------|--------------------------------|
|      |                 | Reference Number | 14761                          |
| 1080 |                 | Property type    | Office                         |
|      |                 | Condition        | <b>Pre-Owned</b>               |
|      |                 | Plot / Area Info | Reference Number Property type |