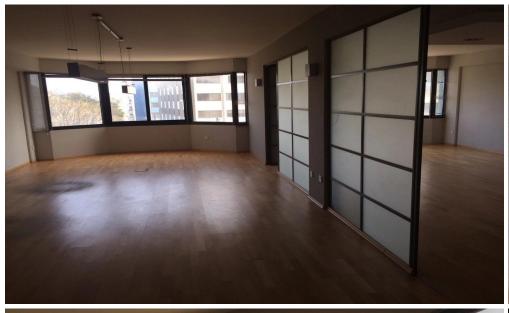

## 1080m<sup>2</sup> Office for Sale in Limassol District

This office space in Neapolis area in Limassol. Just walking distance to the beach. The area pleases the eye with its greenery and magnificent scenery. The picturesque streets and striking architecture make the area an ideal place to stay. Here everything is at hand: the necessary shops and supermarkets, pharmacies and banks, amazing beaches and the lively city center.

Covered area 1.080 m2, located on the first floor of the building, very near to the sea and the court of Limassol. It is for sale the whole first floor which it has 8 separate title deeds.

| P    | lot / Area Info | Additional info  |                                |
|------|-----------------|------------------|--------------------------------|
|      |                 | Reference Number | 14761                          |
| 1080 |                 | Property type    | Office                         |
|      |                 | Condition        | <b>Pre-Owned</b>               |
|      |                 | Plot / Area Info | Reference Number Property type |