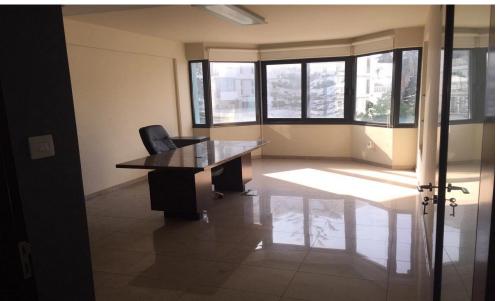

## 1080m<sup>2</sup> Office for Sale in Limassol District

This office space in Neapolis area in Limassol. Just walking distance to the beach. The area pleases the eye with its greenery and magnificent scenery. The picturesque streets and striking architecture make the area an ideal place to stay. Here everything is at hand: the necessary shops and supermarkets, pharmacies and banks, amazing beaches and the lively city center.

Covered area 1.080 m2, located on the first floor of the building, very near to the sea and the court of Limassol. It is for sale the whole first floor which it has 8 separate title deeds.

| P    | lot / Area Info | Additional info  |                                |
|------|-----------------|------------------|--------------------------------|
|      |                 | Reference Number | 14761                          |
| 1080 |                 | Property type    | Office                         |
|      |                 | Condition        | <b>Pre-Owned</b>               |
|      |                 | Plot / Area Info | Reference Number Property type |