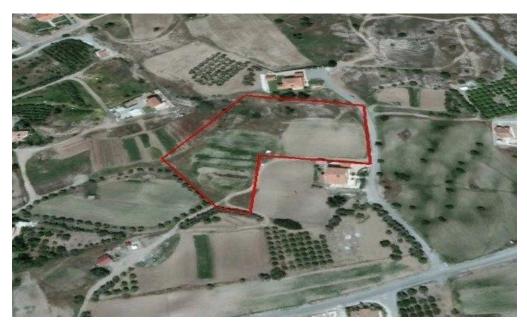

## 11,037m<sup>2</sup> Plot for Sale in Moni, Limassol District

Big residential land 11037 sq.m is for sale in Moni Village. 15 minutes drive from Limassol with easy access from the LIMASSOL-NICOSIA higway! Green and quiet area with new houses/villas. Very good option for a Complex of houses or a big villas.