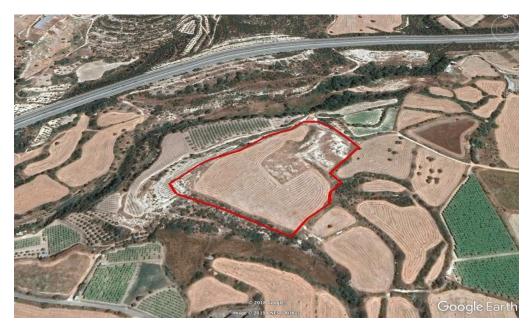

## for Sale in Pissouri, Limassol District

This large plot of land is located in the quiet area of Pissouri. 10% building

10% cover

Provisions for Electricity and Water

| Property Info | Plot / Area Info |       | Additional info  |       |
|---------------|------------------|-------|------------------|-------|
|               | Plot area        | 28763 | Reference Number | 21769 |
|               |                  |       | Property type    |       |