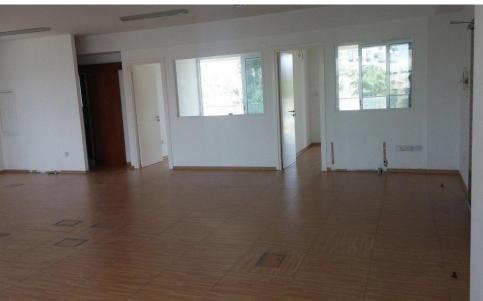

Basement is 500 sqm which is used for parking and it also has storage rooms. The ground floor with 240 sq.m. with a semi-floor of 120 sq.m. used as a store. 1st floor is an office with 150 sq.m. and it has two terraces: 60sqm and 40sqm. 2nd floor is an office with 150 sq.m. with a terrace 40sqm with sea view. 3rd floor is an office 150 sq.m. with a terrace 40sqm with sea view. 4th and 5th floors are 2 larg...