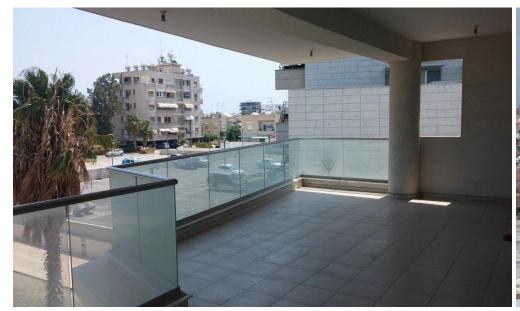

### 1600m<sup>2</sup> Building for Sale in Larnaca District

Each apartment is approximately 75 sq.m. with 2 bedrooms, and a terrace, 40sq.m. each. The 2 apartments have sea view and the other 2 apartments have mountain view. Title deeds for the entire building are available.

Basement is 500 sqm which is used for parking and it also has storage rooms. The ground floor with 240 sq.m. with a semi-floor of 120 sq.m. used as a store. 1st floor is an office with 150 sq.m. and it has two terraces: 60sqm and 40sqm. 2nd floor is an office with 150 sq.m. with a terrace 40sqm with sea view. 3rd floor is an office 150 sq.m. with a terrace 40sqm with sea view. 4th and 5th floors are 2 larg...