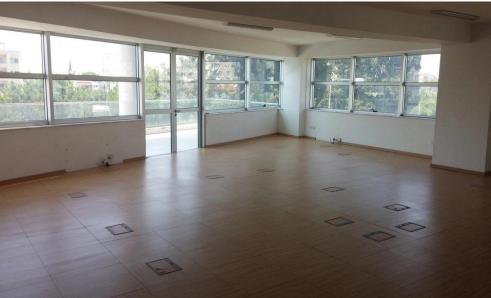

Basement is 500 sqm which is used for parking and it also has storage rooms. The ground floor with 240 sq.m. with a semi-floor of 120 sq.m. used as a store. 1st floor is an office with 150 sq.m. and it has two terraces: 60sqm and 40sqm. 2nd floor is an office with 150 sq.m. with a terrace 40sqm with sea view. 3rd floor is an office 150 sq.m. with a terrace 40sqm with sea view. 4th and 5th floors are 2 larg...