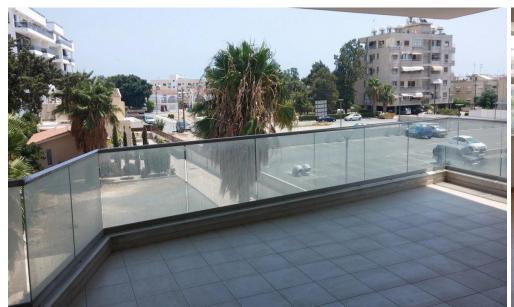

### 1600m<sup>2</sup> Building for Sale in Larnaca District

Each apartment is approximately 75 sq.m. with 2 bedrooms, and a terrace, 40sq.m. each. The 2 apartments have sea view and the other 2 apartments have mountain view. Title deeds for the entire building are available.

Basement is 500 sqm which is used for parking and it also has storage rooms. The ground floor with 240 sq.m. with a semi-floor of 120 sq.m. used as a store. 1st floor is an office with 150 sq.m. and it has two terraces: 60sqm and 40sqm. 2nd floor is an office with 150 sq.m. with a terrace 40sqm with sea view. 3rd floor is an office 150 sq.m. with a terrace 40sqm with sea view. 4th and 5th floors are 2 larg...