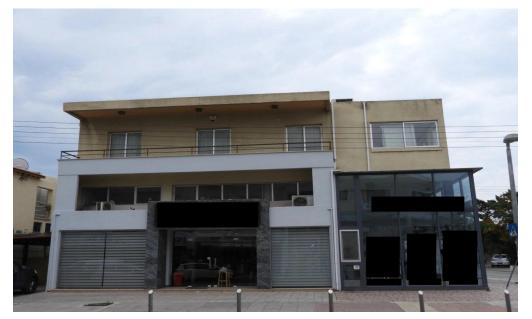

## 600m<sup>2</sup> Building for Sale in Kato Paphos

This Commercial Building located to Kato Paphos.The building consists of 3 shops and 1 four bedroom apartment.2 Shops at the front are currently Rented.1 Shop at the back is empty1 four bedroom apartment

Behind the shops there is one old house consist of two bedrooms!

| Property Info |     | Plot / Area Info |     | Additional info   |                |  |
|---------------|-----|------------------|-----|-------------------|----------------|--|
| Covered Area  | 600 | Plot area        | 750 | Reference Number  | 28653          |  |
|               |     |                  |     | Property type     | Building       |  |
|               |     |                  |     | Condition         | Pre-Owned      |  |
|               |     |                  |     | Construction Year | 1990 and older |  |
|               |     |                  |     |                   |                |  |