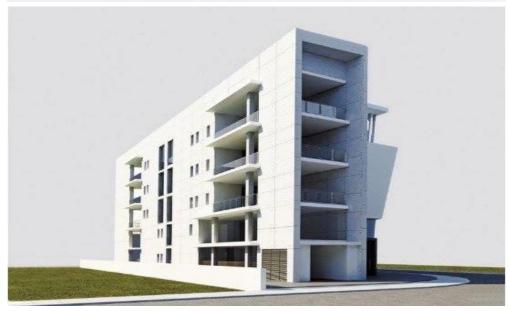

## 341m<sup>2</sup> Office for Sale in Nicosia District

The building is centrally located in Nicosia and within easy access to the highways thus making it an ideal base for an office space.

Class A office space of internal area 278 m2 plus 63 m2 of covered verandas. On the main avenue. There are two basement levels for parking, with 10 dedicated parking spaces.