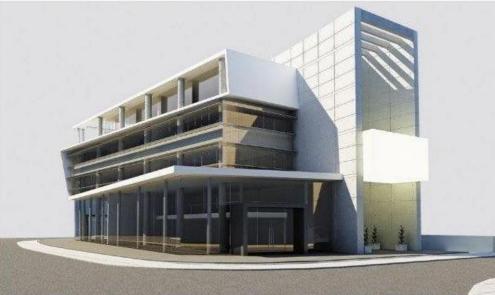

## 341m<sup>2</sup> Office for Sale in Nicosia District

The building is centrally located in Nicosia and within easy access to the highways thus making it an ideal base for an office space.

Class A office space of internal area 278 m2 plus 63 m2 of covered verandas. On the main avenue. There are two basement levels for parking, with 10 dedicated parking spaces.