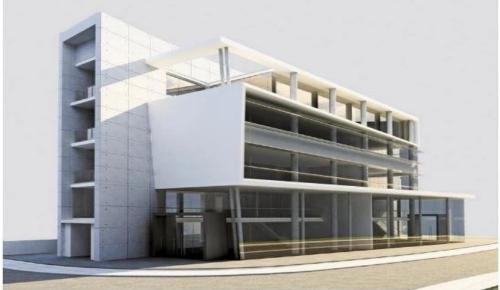

## 341m<sup>2</sup> Office for Sale in Nicosia District

The building is centrally located in Nicosia and within easy access to the highways thus making it an ideal base for an office space.

Class A office space of internal area 278 m2 plus 63 m2 of covered verandas. On the main avenue. There are two basement levels for parking, with 10 dedicated parking spaces.