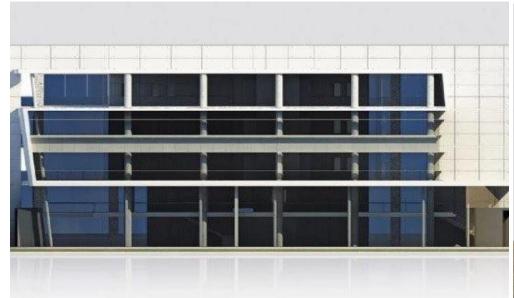

## 341m<sup>2</sup> Office for Sale in Nicosia District

The building is centrally located in Nicosia and within easy access to the highways thus making it an ideal base for an office space.

Class A office space of internal area 278 m2 plus 63 m2 of covered verandas. On the main avenue. There are two basement levels for parking, with 10 dedicated parking spaces.