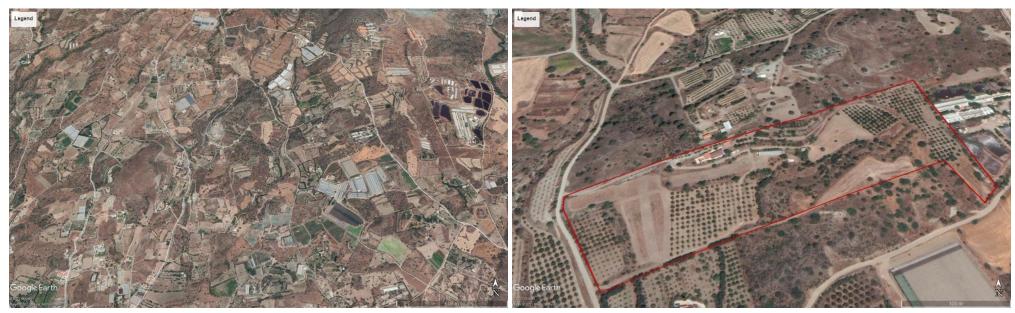

#### for Sale in Monagroulli, Limassol District

The property located in Monagroulli village, Limassol district.

The plot has an area of 60474sqm. The immediate area comprises of land used for agricultural purposes.

The property falls within two planning zone:

 $\Delta 1$ , affected percentage 66%.

Z1, affected percentage 34%, 6% building density, 6% coverage, 2 floors and 8.3m height.

| Property Info | Plot / Area Info |       | Additional info                   |       |  |
|---------------|------------------|-------|-----------------------------------|-------|--|
|               | Plot area        | 60474 | Reference Number<br>Property type | 31873 |  |
| Amenities     | Location         |       |                                   |       |  |

Location: Monagroulli Region: Limassol