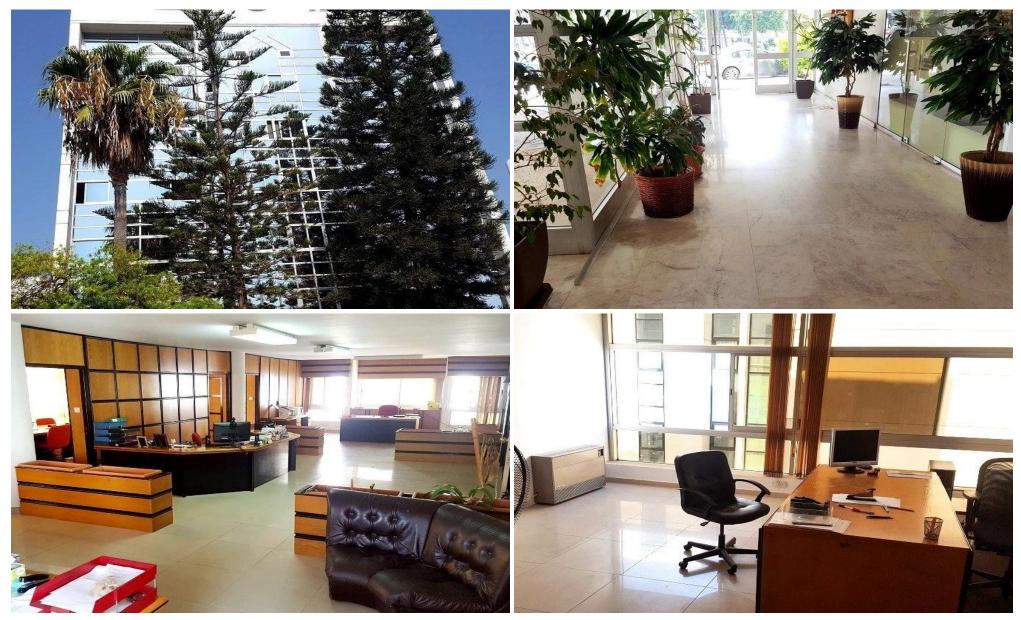

## 240m<sup>2</sup> Office for Sale in Agios Nikolaos, Limassol District

Very Nice office on a very nice commercial building, located on Agios Nikolaos area. This office has: 240 m2 , 4 separate offices , 1 Open Plan area , 1 Conference room , 1 Server room , 2 Toilets , 1 Kitchenette , 2 Covered Parking places.

| Property Info           | Plot / Area Info | Additional info             |  |  |
|-------------------------|------------------|-----------------------------|--|--|
|                         |                  | Reference Number 16051      |  |  |
| Covered Area <b>240</b> |                  | Property type Office        |  |  |
|                         |                  | Condition Pre-Owned         |  |  |
|                         |                  | Construction Year 2001-2010 |  |  |
| Amenities               | Location         |                             |  |  |