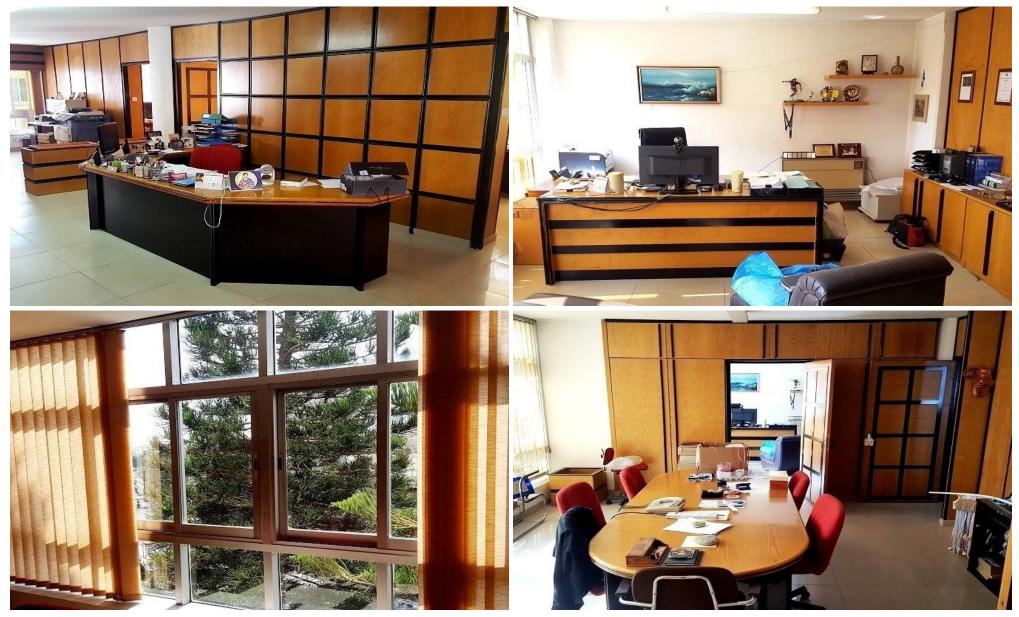

## 240m<sup>2</sup> Office for Sale in Agios Nikolaos, Limassol District

Very Nice office on a very nice commercial building, located on Agios Nikolaos area. This office has: 240 m2 , 4 separate offices , 1 Open Plan area , 1 Conference room , 1 Server room , 2 Toilets , 1 Kitchenette , 2 Covered Parking places.

| Property Info           | Plot / Area Info | Additional info             |  |  |
|-------------------------|------------------|-----------------------------|--|--|
|                         |                  | Reference Number 16051      |  |  |
| Covered Area <b>240</b> |                  | Property type Office        |  |  |
|                         |                  | Condition Pre-Owned         |  |  |
|                         |                  | Construction Year 2001-2010 |  |  |
| Amenities               | Location         |                             |  |  |