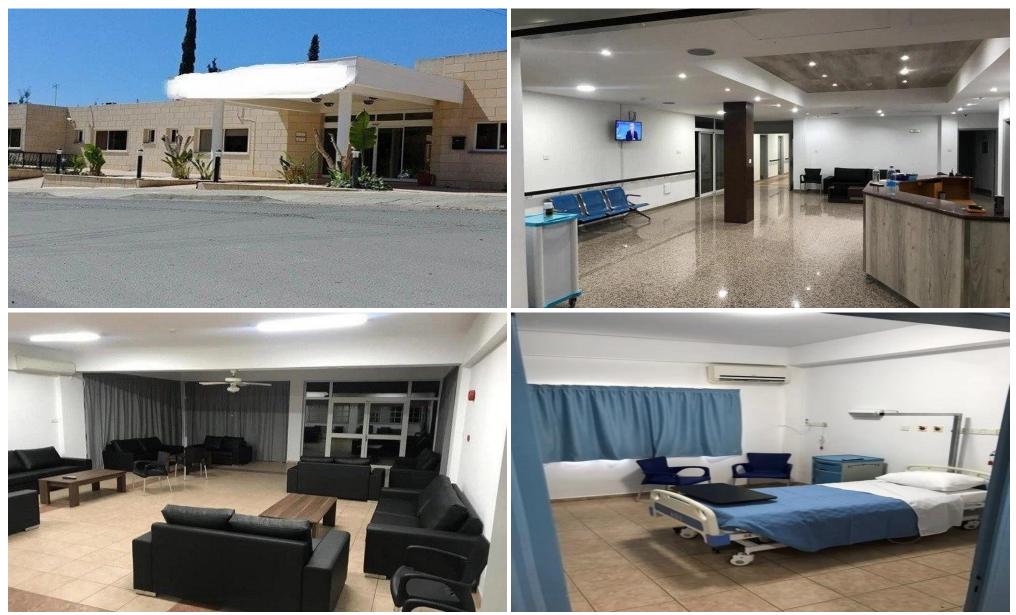

## 1275m<sup>2</sup> Commercial for Sale in Limassol - Agia Fyla

The building is built at Ayia Phyla. It is fully licensed as a rehabilitation center but it can also be used as a nursing home, conference center, business center, employee residence etc. There are 23 resident bedrooms all bedrooms have nurse call alarm, telephone point, oxygen supply, vacuum suction, individual beds lights, colour television on wall bracket, fitted cupboards, private shower and wc en-suite and have tiled floors.. The land opposite used as a parking 1130 sg.m is not included in this price. The building is of total 1,275 sg.m. The Basement is 125 sg.m. and the main building is 1,150 sq.m.

Additional floor space may be constructed 895sg.m.

| Property Info                               |                    | Plot / Area | Info | Additional info                                                     |                                              |
|---------------------------------------------|--------------------|-------------|------|---------------------------------------------------------------------|----------------------------------------------|
| Covered Area<br>Heating<br>Air Conditioning | 1275<br>Yes<br>Yes | Plot area   | 2380 | Reference Number<br>Property type<br>Construction Year<br>Bathrooms | 18541<br>Other Commercial<br>2001-2010<br>5+ |
| Amenities                                   |                    | Location    |      |                                                                     |                                              |