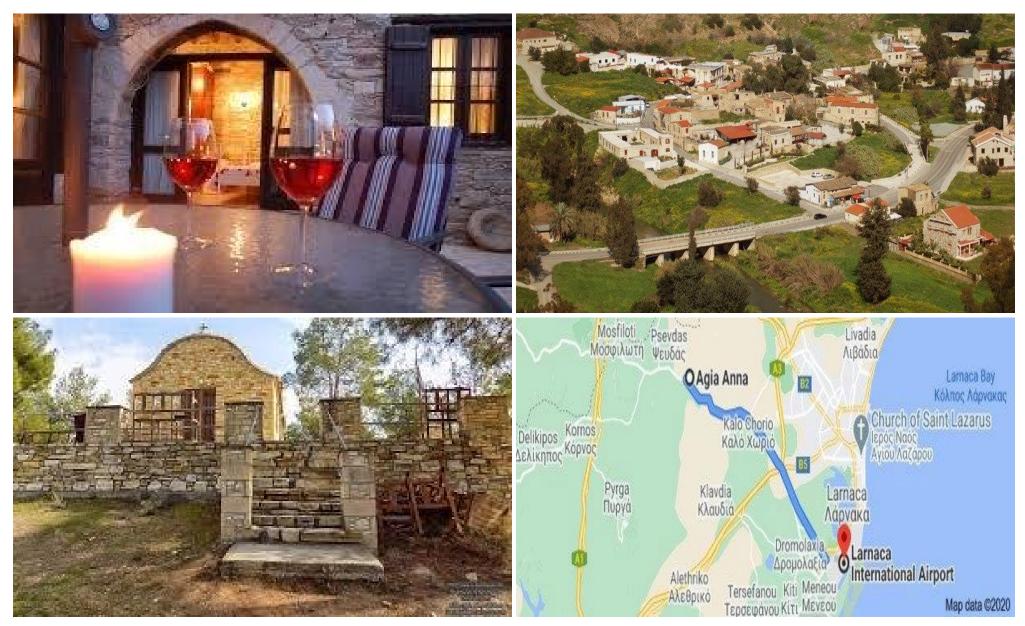

## for Sale in Agia Anna, Larnaca District

Residential land with Division Planing Permit into separated residential plots, located in the peacfull Tourist Village of Ayia Anna Larnaca. Ayia Anna is a small beautiful village encircled from low mountains built in the valley of river, located in the middle of 4 cities (Larnaca, Ayia Napa, Nicosia, and Limassol). 13 minutes away by car from the international airport of Larnaca, the town Centre and beaches of Larnaca City. In this peaceful and traditional village you will find varied geomorphological features where special colored slabs of rocks are obtained and used for traditional homes.

Nature lovers can also enjoy pleasant walks along the surrounding hills. Th...

| Property Info | Plot / Area Info |       | Additional info                   |       |
|---------------|------------------|-------|-----------------------------------|-------|
|               | Plot area        | 37345 | Reference Number<br>Property type | 30741 |