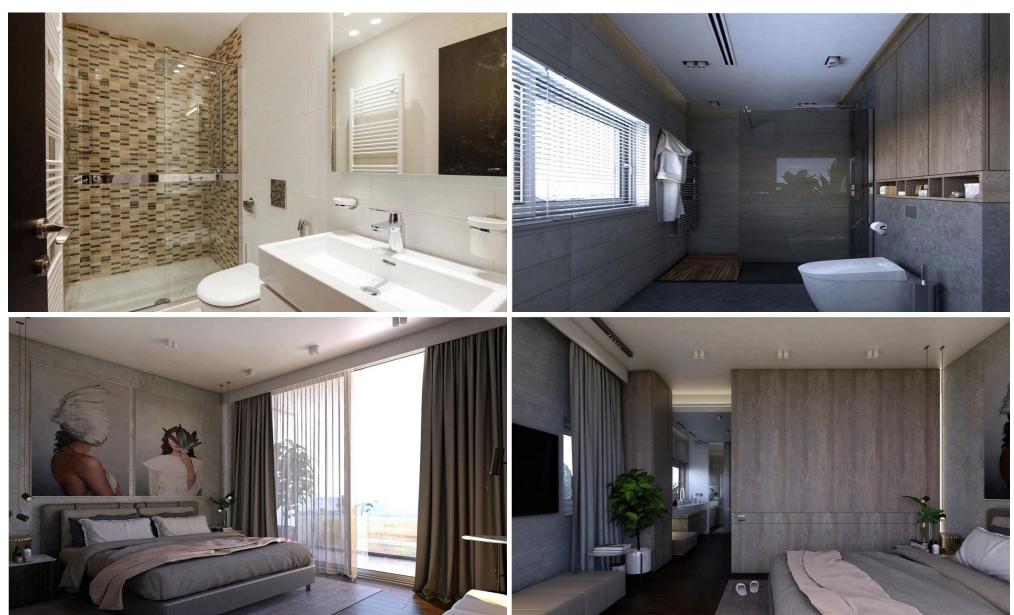

Large verandas with amazing view
Flowers places each apartment
Fireplace in the living room
Underfloor heating with water and heat pump system
Provisions for Air Conditioning and VRV system
Photogolvanics for public spaces
2 bathrooms and wc (en suite in master bedroom )
Big wardrobe for ladies
Kitchen with...