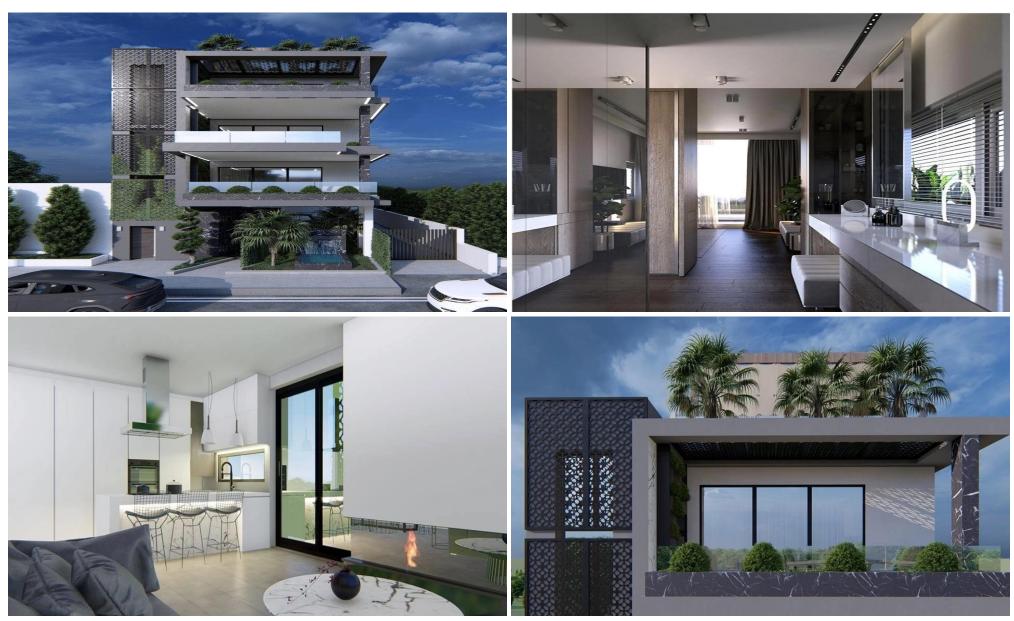

## 3 Bedroom Apartment for Sale in Agios Dometios, Nicosia District

New project is located in Agios Dometios, near Engomi. Just 2 minutes from AlphaMega, Nicosia University and close to the center of Nicosia. It has only 3 luxury 3 bedroom apartments – ONE apartment on each floor. Modern architecture with free interior design and choice of materials for every taste. Main features:

Large verandas with amazing view
Flowers places each apartment
Fireplace in the living room
Underfloor heating with water and heat pump system
Provisions for Air Conditioning and VRV system
Photogolvanics for public spaces
2 bathrooms and wc (en suite in master bedroom )
Big wardrobe for ladies
Kitchen with...

#### **Amenities**

• Roof Garden