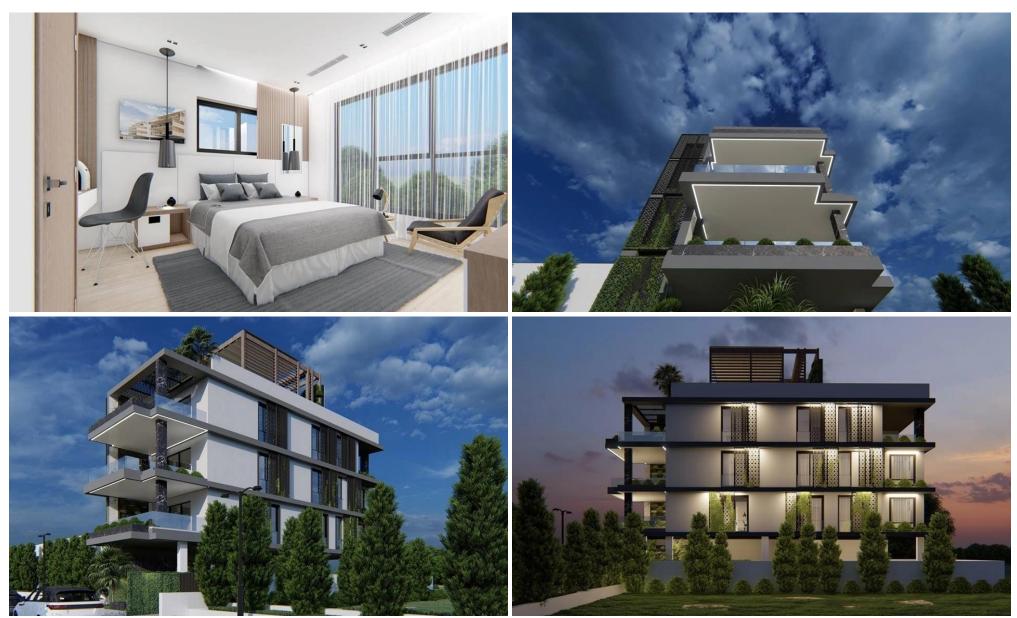

## 3 Bedroom Apartment for Sale in Agios Dometios, Nicosia District

New project is located in Agios Dometios, near Engomi. Just 2 minutes from AlphaMega, Nicosia University and close to the center of Nicosia. It has only 3 luxury 3 bedroom apartments – ONE apartment on each floor. Modern architecture with free interior design and choice of materials for every taste. Main features:

Large verandas with amazing view
Flowers places each apartment
Fireplace in the living room
Underfloor heating with water and heat pump system
Provisions for Air Conditioning and VRV system
Photogolvanics for public spaces
2 bathrooms and wc (en suite in master bedroom )
Big wardrobe for ladies
Kitchen with...