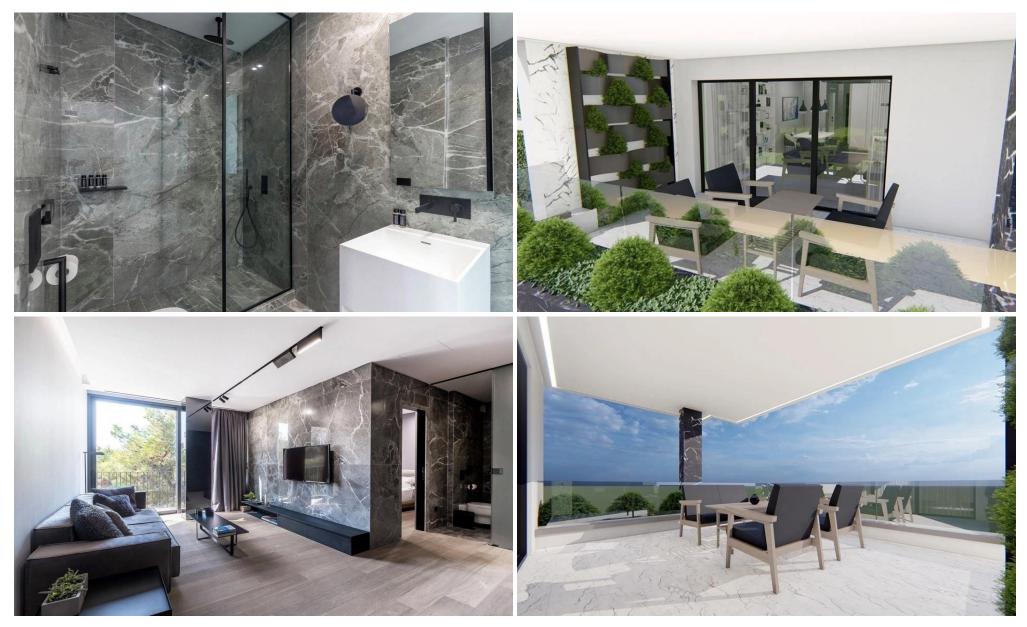

Large verandas with amazing view
Flowers places each apartment
Fireplace in the living room
Underfloor heating with water and heat pump system
Provisions for Air Conditioning and VRV system
Photogolvanics for public spaces
2 bathrooms and wc (en suite in master bedroom )
Big wardrobe for ladies
Kitchen with...

#### **Amenities**

• Roof Garden