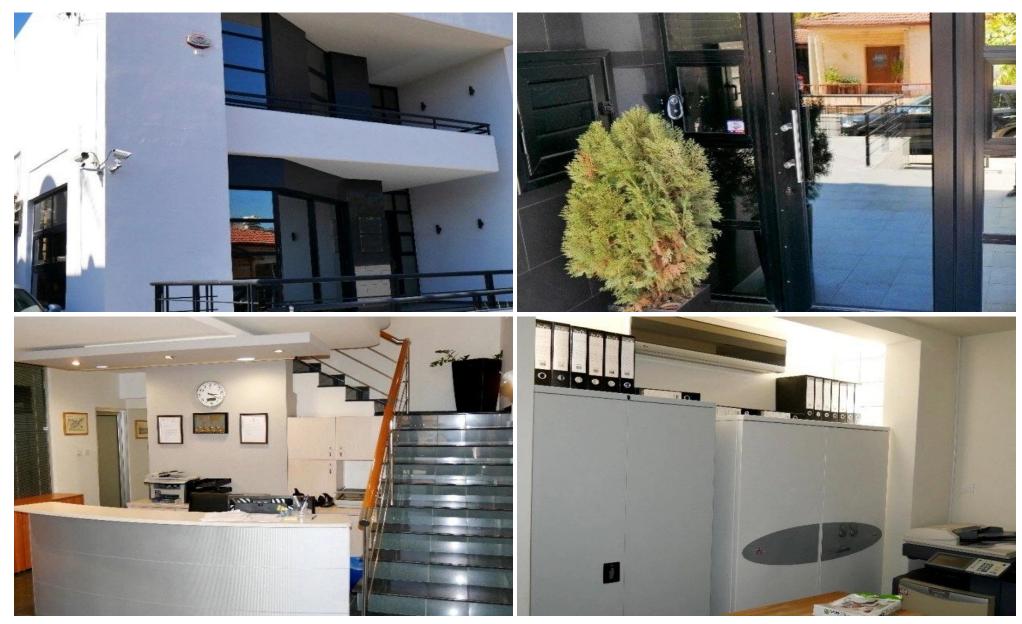

## 280m<sup>2</sup> Commercial for Sale in Agios Nikolaos, Limassol District

Luxury office on quiet area of Agios Nikolaos – City center – close to all amenities. Description:

- 280 m2 (2 floors: Ground & 1st Floor) 5 separate large offices 2 Filing rooms Conference room
- Reception area Sitting area Server room Cameras Security System Alarm System 3 toilets Shower 3 Parking Kitchen