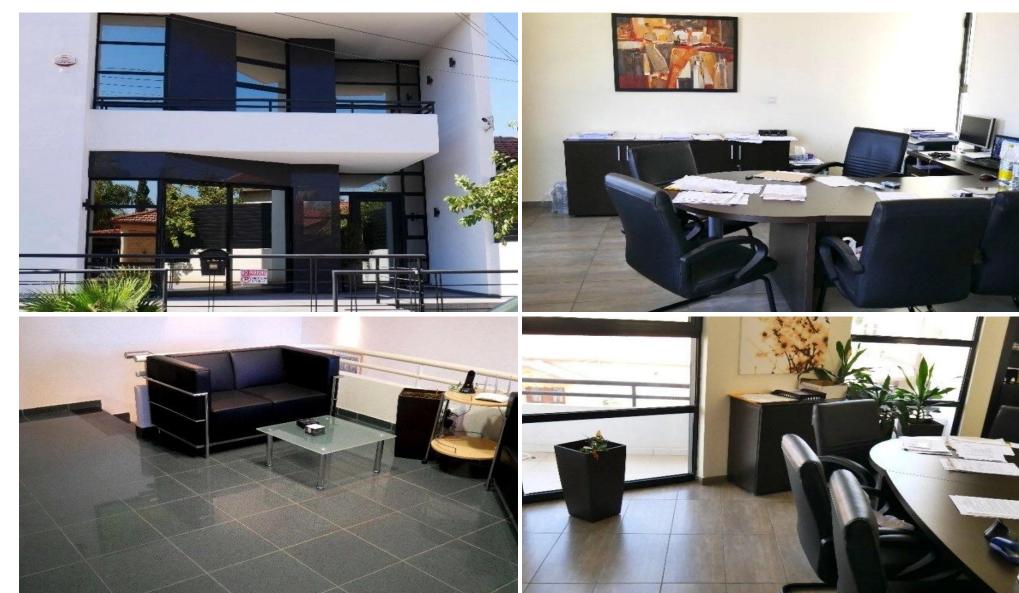

## 280m<sup>2</sup> Commercial for Sale in Agios Nikolaos, Limassol District

Luxury office on quiet area of Agios Nikolaos – City center – close to all amenities. Description:

- 280 m2 (2 floors: Ground & 1st Floor) 5 separate large offices 2 Filing rooms Conference room
- Reception area Sitting area Server room Cameras Security System Alarm System 3 toilets Shower 3 Parking Kitchen