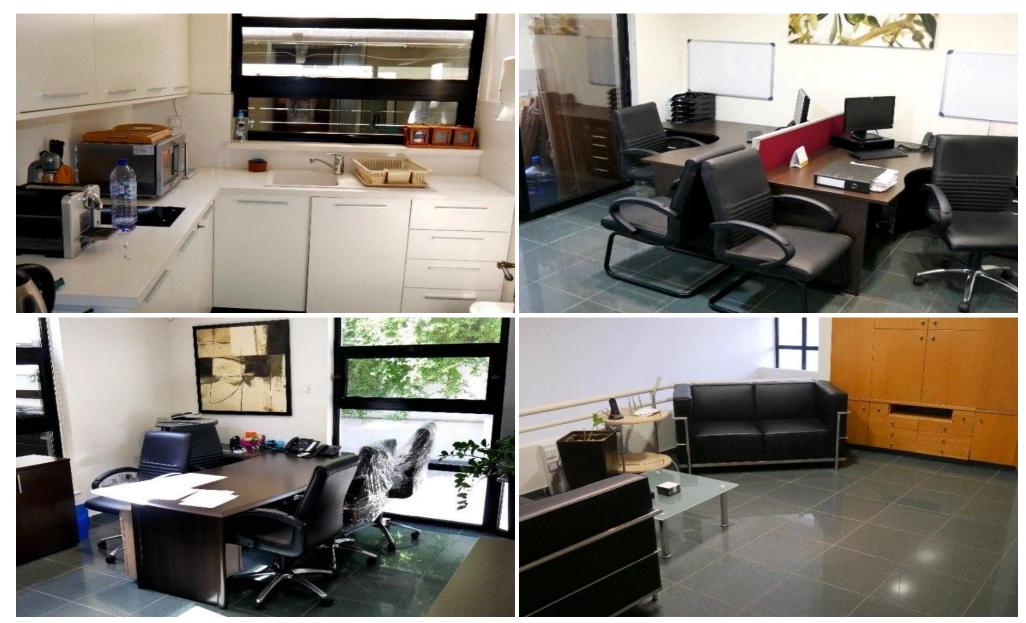

## 280m<sup>2</sup> Commercial for Sale in Agios Nikolaos, Limassol District

Luxury office on quiet area of Agios Nikolaos – City center – close to all amenities. Description:

- 280 m2 (2 floors: Ground & 1st Floor) 5 separate large offices 2 Filing rooms Conference room
- Reception area Sitting area Server room Cameras Security System Alarm System 3 toilets Shower 3 Parking Kitchen