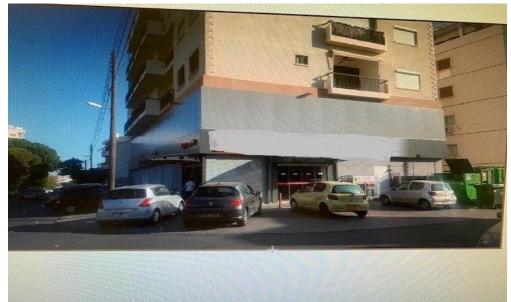

## 969m<sup>2</sup> Building for Sale in Limassol District

This is an area where there is mixed use residential and commercial and is one of the traditional neighborhoods in the center of Limassol and 200 m away from the central road in Limassol, 3 sides of the building have road access and as a result the property is easily accessible.

The property consists of the whole ground floor, a part of the underground parking and the whole mezzanine floor, which is part of a building. In detail the property consists of:

- a. a. 477 sq. meters of a whole ground floor PLUS
- b. b. 492 sq. meters of the mezzanine (whole floor) PLUS
- c. c. 6 underground parking places, which operate as a warehouse PLUS
- d. d. Ex...