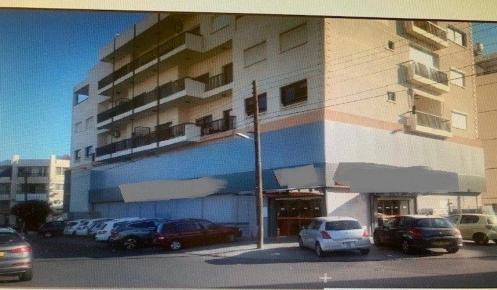

## 969m<sup>2</sup> Building for Sale in Limassol District

This is an area where there is mixed use residential and commercial and is one of the traditional neighborhoods in the center of Limassol and 200 m away from the central road in Limassol, 3 sides of the building have road access and as a result the property is easily accessible.

The property consists of the whole ground floor, a part of the underground parking and the whole mezzanine floor, which is part of a building. In detail the property consists of:

- a. a. 477 sq. meters of a whole ground floor PLUS
- b. b. 492 sq. meters of the mezzanine (whole floor) PLUS
- c. c. 6 underground parking places, which operate as a warehouse PLUS
- d. d. Ex...