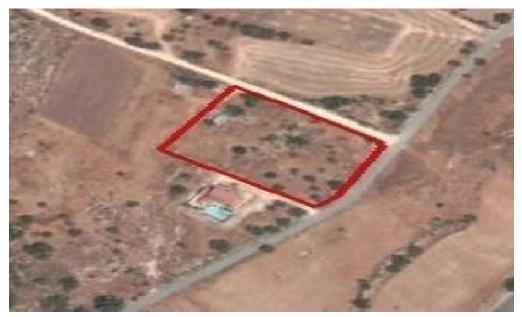

#### for Sale in Anarita, Paphos District

Residentail land in a quiet location in the Village of Anarita Paphos. Only a short drive to the Paphos center and Limassol to Paphos highway. The parcel is a corner plot, facing two roads and enjoys sea views. with 35% building density and 20% coverage

| Property Info | Plot / Area Info |      | Additional info                   |       |  |
|---------------|------------------|------|-----------------------------------|-------|--|
|               | Plot area        | 4651 | Reference Number<br>Property type | 22762 |  |
| Amenities     | Location         |      |                                   |       |  |