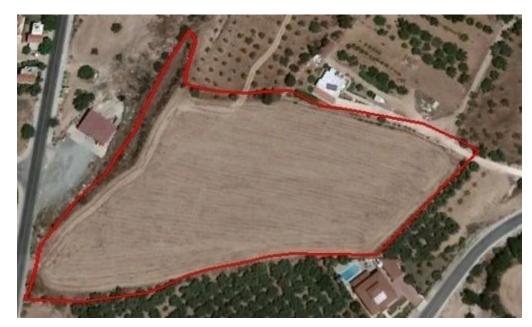

## 16,556m<sup>2</sup> Plot for Sale in Mesa Chorio, Paphos District

Land for sale in Mesa Chorio, Paphos. It has an area of 16,556 sq.m. Falls into residential zone with building density 40% and coverage ratio 25%. Ideal for residential developments.