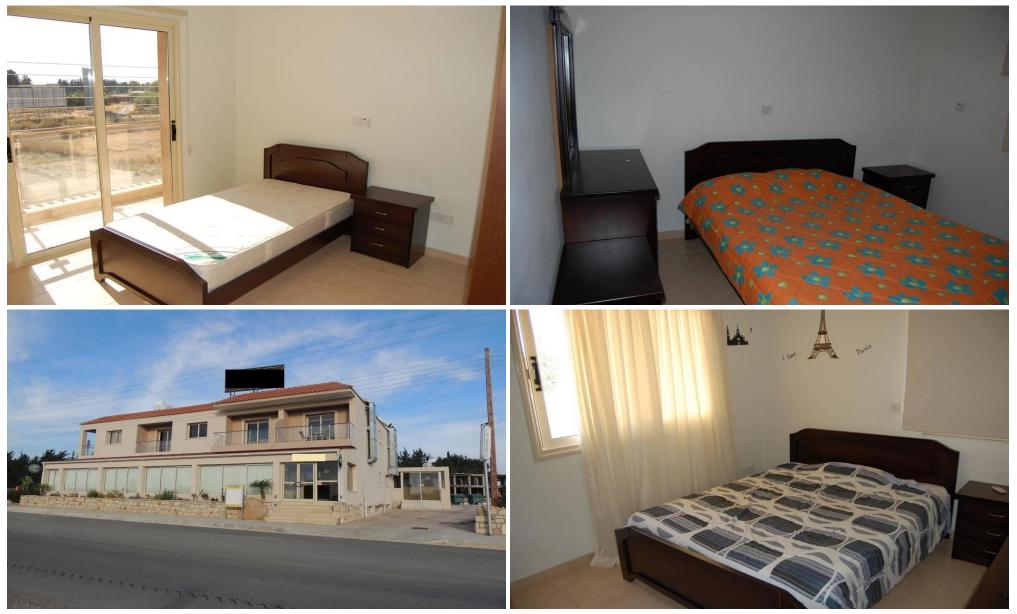

## 1150m<sup>2</sup> Building for Sale in Timi, Paphos District

Building for sale close to paphos international airport.

Currently the building is being used with a restaurant on the ground floor and 3, two bedroom apartments on the 1st floor, rented on a short term bases on high demand, from business people visiting for business trips and from employees of the airport.

There is also a basement 400m2

The building is has permission and provisions to convert the ground floor restaurant into 4, two bedroom apartments.

| Property Info |      | Plot / Area Info | 0    | Additional info   |           |
|---------------|------|------------------|------|-------------------|-----------|
|               |      |                  |      | Reference Number  | 20321     |
| Covered Area  | 1150 | Plot area        | 1891 | Property type     | Building  |
|               |      |                  |      | Construction Year | 2001-2010 |
|               |      |                  |      |                   |           |

Amenities

Location

Location: Timi Region: Paphos