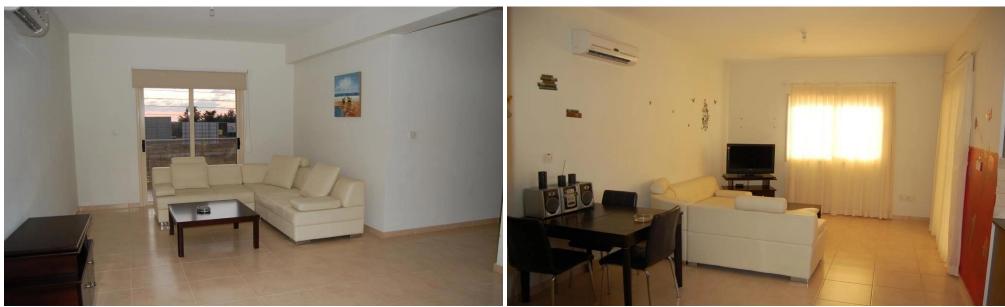

## 1150m<sup>2</sup> Building for Sale in Timi, Paphos District

Building for sale close to paphos international airport.

Currently the building is being used with a restaurant on the ground floor and 3, two bedroom apartments on the 1st floor, rented on a short term bases on high demand, from business people visiting for business trips and from employees of the airport.

There is also a basement 400m2

The building is has permission and provisions to convert the ground floor restaurant into 4, two bedroom apartments.

| Property Info |      | Plot / Area Info | 0    | Additional info   |           |
|---------------|------|------------------|------|-------------------|-----------|
|               |      |                  |      | Reference Number  | 20321     |
| Covered Area  | 1150 | Plot area        | 1891 | Property type     | Building  |
|               |      |                  |      | Construction Year | 2001-2010 |
|               |      |                  |      |                   |           |

Amenities

Location

Location: Timi Region: Paphos