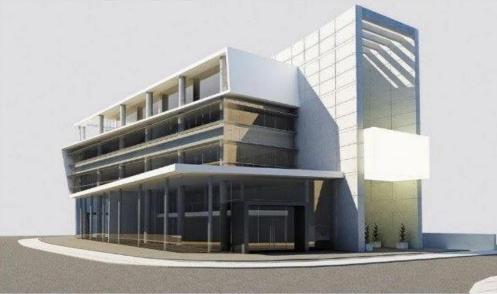

## 289m<sup>2</sup> Commercial for Sale in Nicosia District

The building is centrally located in Nicosia, in the main avenue and within easy access to the highways.

The store is located on the ground floor with 284 m2 of retail space and 105 m2 hanging mezzanine. There are 5 dedicated parking spaces on the basement level.

Top floors are designed to host offices.

Delivery 18 months from commencement day.

| Property Info           | Plot / Area Info | Additional info   |                           |
|-------------------------|------------------|-------------------|---------------------------|
|                         |                  | Reference Number  | 18585                     |
| Covered Area <b>289</b> |                  | Property type     | Other Commercial          |
| Covered Area 209        |                  | Condition         | <b>Under Construction</b> |
|                         |                  | Construction Year | 2022                      |