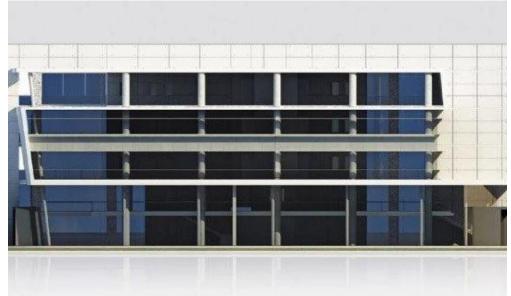

## 289m<sup>2</sup> Commercial for Sale in Nicosia District

The building is centrally located in Nicosia, in the main avenue and within easy access to the highways.

The store is located on the ground floor with 284 m2 of retail space and 105 m2 hanging mezzanine. There are 5 dedicated parking spaces on the basement level.

Top floors are designed to host offices.

Delivery 18 months from commencement day.

| Property Info           | Plot / Area Info | Additional info   |                           |
|-------------------------|------------------|-------------------|---------------------------|
|                         |                  | Reference Number  | 18585                     |
| Covered Area <b>289</b> |                  | Property type     | Other Commercial          |
| Covered Area 209        |                  | Condition         | <b>Under Construction</b> |
|                         |                  | Construction Year | 2022                      |