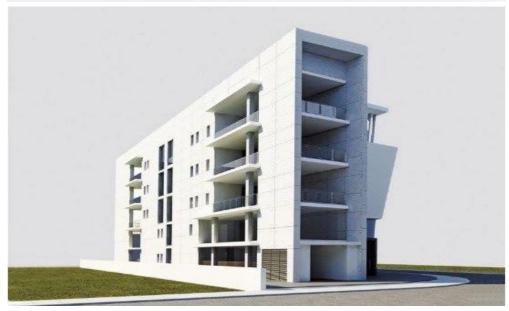

## 289m<sup>2</sup> Commercial for Sale in Nicosia District

The building is centrally located in Nicosia, in the main avenue and within easy access to the highways.

The store is located on the ground floor with 284 m2 of retail space and 105 m2 hanging mezzanine. There are 5 dedicated parking spaces on the basement level.

Top floors are designed to host offices.

Delivery 18 months from commencement day.

| Property Info           | Plot / Area Info | Additional info   |                           |
|-------------------------|------------------|-------------------|---------------------------|
|                         |                  | Reference Number  | 18585                     |
| Covered Area <b>289</b> |                  | Property type     | Other Commercial          |
| Covered Area 209        |                  | Condition         | <b>Under Construction</b> |
|                         |                  | Construction Year | 2022                      |