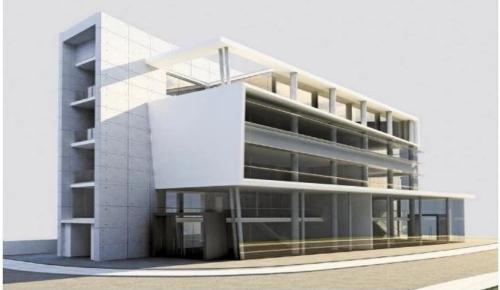

## 289m<sup>2</sup> Commercial for Sale in Nicosia District

The building is centrally located in Nicosia, in the main avenue and within easy access to the highways.

The store is located on the ground floor with 284 m2 of retail space and 105 m2 hanging mezzanine. There are 5 dedicated parking spaces on the basement level.

Top floors are designed to host offices.

Delivery 18 months from commencement day.

| Property Info           | Plot / Area Info | Additional info   |                           |
|-------------------------|------------------|-------------------|---------------------------|
|                         |                  | Reference Number  | 18585                     |
| Covered Area <b>289</b> |                  | Property type     | Other Commercial          |
| Covered Area 209        |                  | Condition         | <b>Under Construction</b> |
|                         |                  | Construction Year | 2022                      |