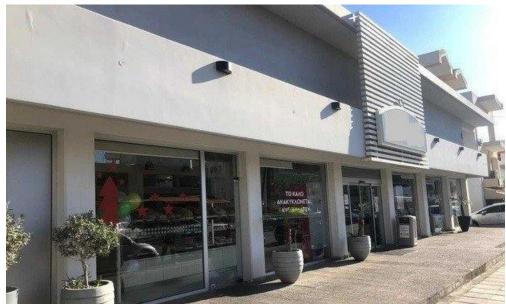

## 1264m<sup>2</sup> Building for Sale in Limassol - Agios Spyridon

Lovely commercial building in the area of Agios Spyridonas. The building has been completed in 2012. It has been build with good quality materials and is in an excellent condition. It Consits of 690m2 Basement, a big ground floor Shop of 395m2 and, 6 Studios Apartments of 30m2 each. In the building license there is an approval for further two floors. A Potential Investor can apply for an extra Floor, Over and above of the current two additional already approved.

Eight Rental Contracts are in place and the owner currently receives about €8.000,- per month as rental income.

The Buildings' total Covered Area reaches 1.264m2, and has 9 designated parking spots on the ground fl...