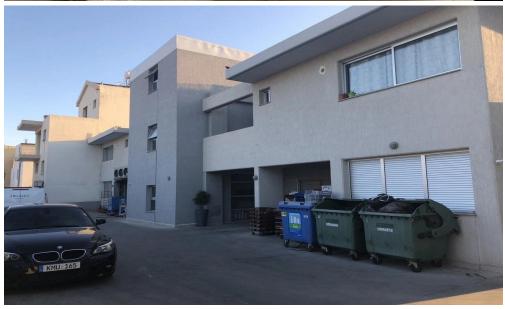

## 1264m<sup>2</sup> Building for Sale in Limassol - Agios Spyridon

Lovely commercial building in the area of Agios Spyridonas. The building has been completed in 2012. It has been build with good quality materials and is in an excellent condition. It Consits of 690m2 Basement, a big ground floor Shop of 395m2 and, 6 Studios Apartments of 30m2 each. In the building license there is an approval for further two floors. A Potential Investor can apply for an extra Floor, Over and above of the current two additional already approved.

Eight Rental Contracts are in place and the owner currently receives about €8.000,- per month as rental income.

The Buildings' total Covered Area reaches 1.264m2, and has 9 designated parking spots on the ground fl...