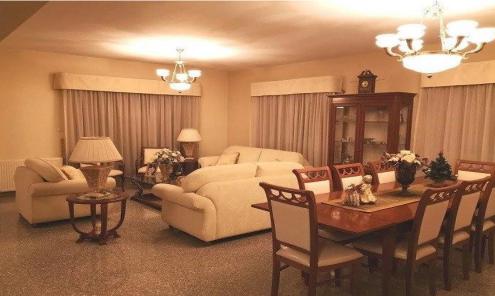

1st Floor/Level 1:It consists of the following covered areas: Hall, 1 everyday living room, 1 VIP Living room, 2 dining rooms, 1 kitchen, Corridor, Laundr...

| Property Info               |           | Plot / Area Info Additional info | Additional info  |  |
|-----------------------------|-----------|----------------------------------|------------------|--|
|                             |           | Reference Number                 | r <b>19120</b>   |  |
| Furnishing                  | Furnished | Property type                    | House            |  |
| Heating                     | Yes       | Condition                        | <b>Pre-Owned</b> |  |
| Air Conditioning <b>Yes</b> |           | Construction Year                | 2001-2010        |  |
|                             |           | Bathrooms                        | 4                |  |