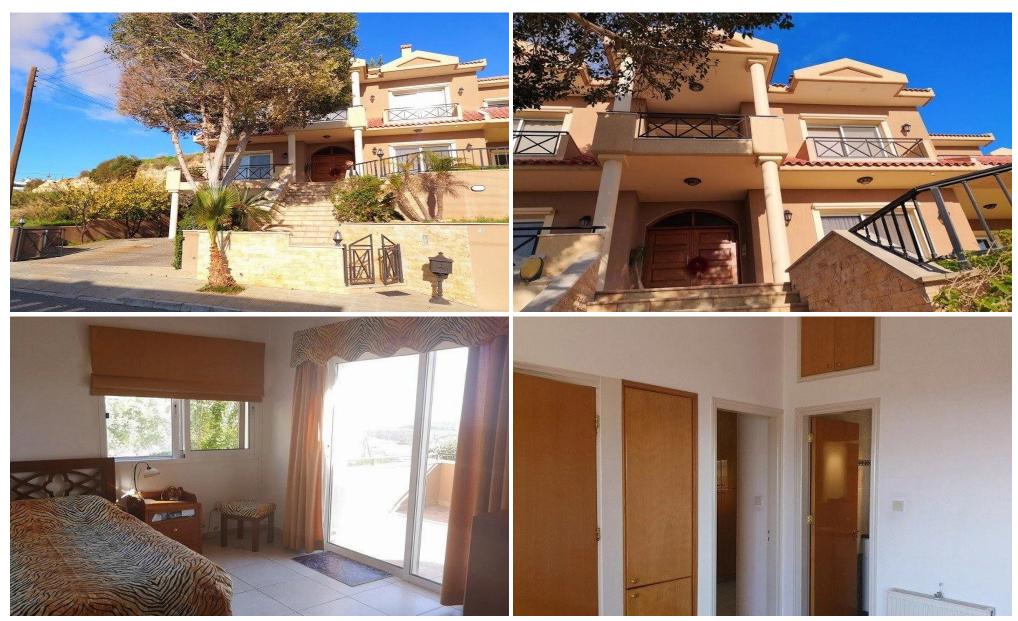

## 5 Bedroom House for Sale in Laiki Lefkothea, Limassol District

The property is a three storey independent villa of 4bedrooms (Level 2), 1study Room (Level 1) and an extra Maid Room (Ground Floor) (Total of 6 bedrooms), with a well-built and of good quality materials as detailed below:

Ground Floor: It consists of the following covered areas: Welcome hall, W/C with Shower, Staircase, Engine room, 2 Warehouses, 1 service/maid studio room with shower and a toilet with a total area of 55 sq. m. It also has a Covered Parking Area of 65 sq. m. which closes with an automatic door.

1st Floor/Level 1:It consists of the following covered areas: Hall, 1 everyday living room, 1 VIP Living room, 2 dining rooms, 1 kitchen, Corridor, Laundr...

| Property Info               |           | Plot / Area Info Additional info | Additional info  |  |
|-----------------------------|-----------|----------------------------------|------------------|--|
|                             |           | Reference Number                 | r <b>19120</b>   |  |
| Furnishing                  | Furnished | Property type                    | House            |  |
| Heating                     | Yes       | Condition                        | <b>Pre-Owned</b> |  |
| Air Conditioning <b>Yes</b> |           | Construction Year                | 2001-2010        |  |
|                             |           | Bathrooms                        | 4                |  |