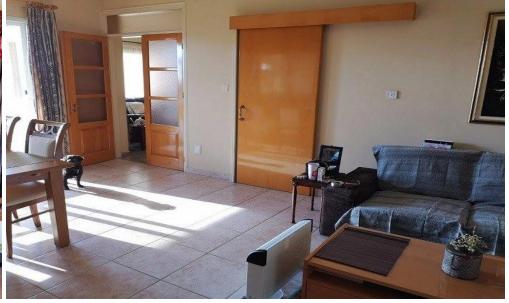

1st Floor/Level 1:It consists of the following covered areas: Hall, 1 everyday living room, 1 VIP Living room, 2 dining rooms, 1 kitchen, Corridor, Laundr...

| Property Info               |           | Plot / Area Info Additional info | Additional info  |  |
|-----------------------------|-----------|----------------------------------|------------------|--|
|                             |           | Reference Number                 | r <b>19120</b>   |  |
| Furnishing                  | Furnished | Property type                    | House            |  |
| Heating                     | Yes       | Condition                        | <b>Pre-Owned</b> |  |
| Air Conditioning <b>Yes</b> |           | Construction Year                | 2001-2010        |  |
|                             |           | Bathrooms                        | 4                |  |