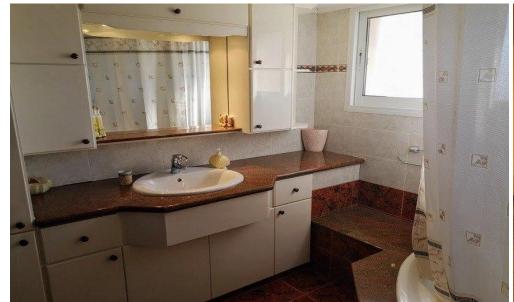

1st Floor/Level 1:It consists of the following covered areas: Hall, 1 everyday living room, 1 VIP Living room, 2 dining rooms, 1 kitchen, Corridor, Laundr...

| Property Info               |           | Plot / Area Info Additional info | Additional info  |  |
|-----------------------------|-----------|----------------------------------|------------------|--|
|                             |           | Reference Number                 | r <b>19120</b>   |  |
| Furnishing                  | Furnished | Property type                    | House            |  |
| Heating                     | Yes       | Condition                        | <b>Pre-Owned</b> |  |
| Air Conditioning <b>Yes</b> |           | Construction Year                | 2001-2010        |  |
|                             |           | Bathrooms                        | 4                |  |