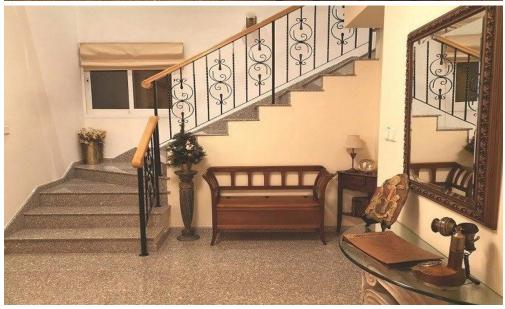

Ground Floor: It consists of the following covered areas: Welcome hall, W/C with Shower, Staircase, Engine room, 2 Warehouses, 1 service/maid studio room with shower and a toilet with a total area of 55 sq. m. It also has a Covered Parking Area of 65 sq. m. which closes with an automatic door.