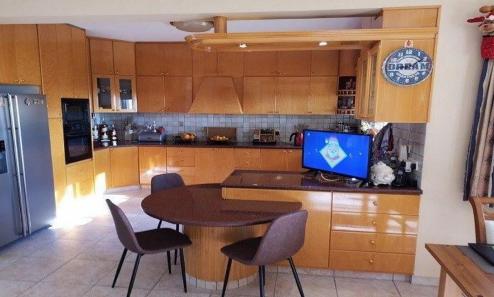

1st Floor/Level 1:It consists of the following covered areas: Hall, 1 everyday living room, 1 VIP Living room, 2 dining rooms, 1 kitchen, Corridor, Laundr...

| Property Info               |           | Plot / Area Info Additional info | Additional info  |  |
|-----------------------------|-----------|----------------------------------|------------------|--|
|                             |           | Reference Number                 | r <b>19120</b>   |  |
| Furnishing                  | Furnished | Property type                    | House            |  |
| Heating                     | Yes       | Condition                        | <b>Pre-Owned</b> |  |
| Air Conditioning <b>Yes</b> |           | Construction Year                | 2001-2010        |  |
|                             |           | Bathrooms                        | 4                |  |