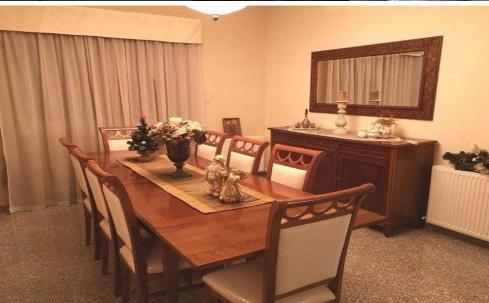

1st Floor/Level 1:It consists of the following covered areas: Hall, 1 everyday living room, 1 VIP Living room, 2 dining rooms, 1 kitchen, Corridor, Laundr...

| Property Info               |           | Plot / Area Info Additional info | Additional info  |  |
|-----------------------------|-----------|----------------------------------|------------------|--|
|                             |           | Reference Number                 | r <b>19120</b>   |  |
| Furnishing                  | Furnished | Property type                    | House            |  |
| Heating                     | Yes       | Condition                        | <b>Pre-Owned</b> |  |
| Air Conditioning <b>Yes</b> |           | Construction Year                | 2001-2010        |  |
|                             |           | Bathrooms                        | 4                |  |