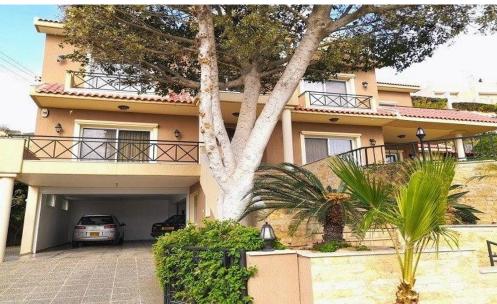

## 5 Bedroom House for Sale in Laiki Lefkothea, Limassol District

The property is a three storey independent villa of 4bedrooms (Level 2), 1study Room (Level 1) and an extra Maid Room (Ground Floor) (Total of 6 bedrooms), with a well-built and of good quality materials as detailed below:

Ground Floor: It consists of the following covered areas: Welcome hall, W/C with Shower, Staircase, Engine room, 2 Warehouses, 1 service/maid studio room with shower and a toilet with a total area of 55 sq. m. It also has a Covered Parking Area of 65 sq. m. which closes with an automatic door.