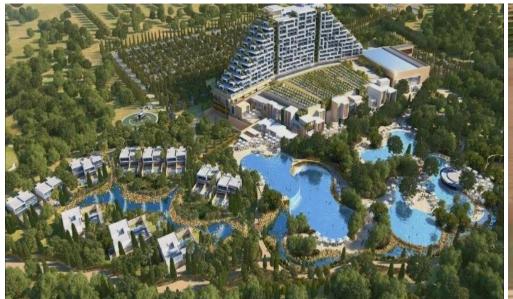

## for Sale in Limassol - Zakaki

The plot is located west of Limassol's city centre, Zakaki. It is a great opportunity to invested within this up and coming affluent area, located next to the City of Dreams Mediterranean "Europes largest casino resort". This newly developed area is away from the noise and congestion – yet under five minute's drive to the city centre, three minute's drive from the largest marina in Cyprus 'Limassol Marina' which currently attracts on average 400,000 tourists per year. Only forty five minutes from the islands main international airport of Larnaca, thirty five minutes from Paphos airport, and two minutes from the Limassol new port complex.