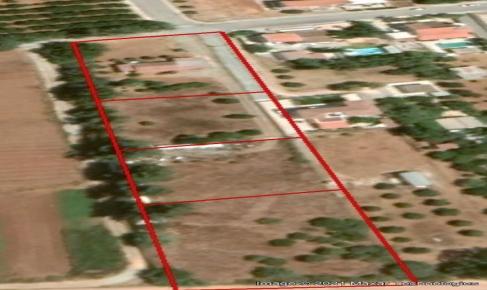

## for Sale in Limassol - Zakaki

The plot is located west of Limassol's city centre, Zakaki. It is a great opportunity to invested within this up and coming affluent area, located next to the City of Dreams Mediterranean "Europes largest casino resort". This newly developed area is away from the noise and congestion – yet under five minute's drive to the city centre, three minute's drive from the largest marina in Cyprus 'Limassol Marina' which currently attracts on average 400,000 tourists per year. Only forty five minutes from the islands main international airport of Larnaca, thirty five minutes from Paphos airport, and two minutes from the Limassol new port complex.

Besides, it's close walkin...

| Property Info | Plot / Area Info          |                                | Additional info                   |       |
|---------------|---------------------------|--------------------------------|-----------------------------------|-------|
|               | Plot area                 | 6529                           | Reference Number<br>Property type | 33829 |
| Amenities     | Location Location: Limass | ol - Zakaki Region: <b>L</b> i | massol                            |       |