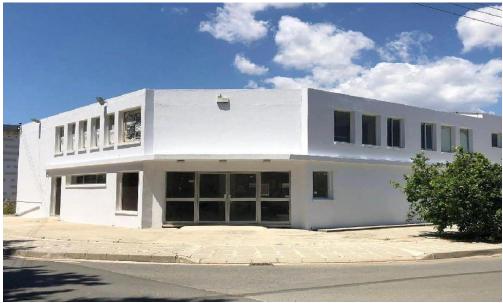

## 283m<sup>2</sup> Building for Sale in Pervolia Larnacas

A ground floor building with a mezzanine, in a quiet and beautiful area of Perivolia in Larnaca District.

The plot has an area of 583sqm and a frontage of about 42 meters.

The property consists of an open plan ground floor with an area of 286sqm (approx.), mezzanine with an area of 140sqm (approx.) and a basement with an area of 286 sqm (approx).

| Property Info |     | Plot / Area Info |     | Additional info   |           |
|---------------|-----|------------------|-----|-------------------|-----------|
| Covered Area  | 202 | Plot area        |     | Reference Number  | 27481     |
|               |     |                  | E02 | Property type     | Building  |
|               | 283 |                  | 583 | Condition         | Pre-Owned |
|               |     |                  |     | Construction Year | 1991-2000 |