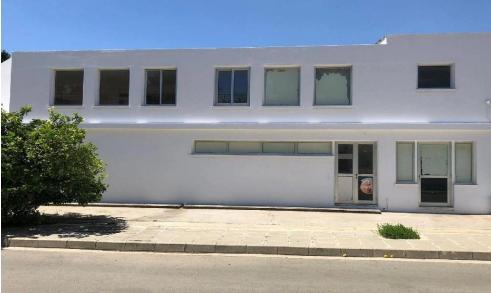

## 283m<sup>2</sup> Building for Sale in Pervolia Larnacas

A ground floor building with a mezzanine, in a quiet and beautiful area of Perivolia in Larnaca District.

The plot has an area of 583sqm and a frontage of about 42 meters.

The property consists of an open plan ground floor with an area of 286sqm (approx.), mezzanine with an area of 140sqm (approx.) and a basement with an area of 286 sqm (approx).

| Property Info |     | Plot / Area Info |     | Additional info   |           |
|---------------|-----|------------------|-----|-------------------|-----------|
| Covered Area  | 202 | Plot area        |     | Reference Number  | 27481     |
|               |     |                  | E02 | Property type     | Building  |
|               | 283 |                  | 583 | Condition         | Pre-Owned |
|               |     |                  |     | Construction Year | 1991-2000 |