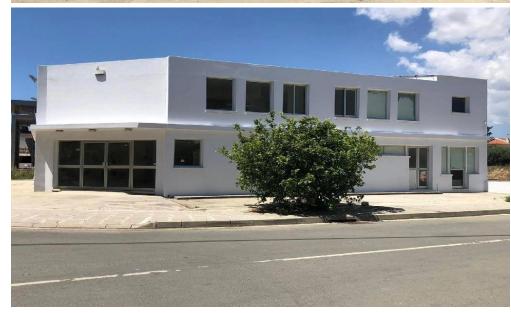

## 283m<sup>2</sup> Building for Sale in Pervolia Larnacas

A ground floor building with a mezzanine, in a quiet and beautiful area of Perivolia in Larnaca District.

The plot has an area of 583sqm and a frontage of about 42 meters.

The property consists of an open plan ground floor with an area of 286sqm (approx.), mezzanine with an area of 140sqm (approx.) and a basement with an area of 286 sqm (approx).

| Property Info |     | Plot / Area Info |     | Additional info   |           |
|---------------|-----|------------------|-----|-------------------|-----------|
| Covered Area  | 202 | Plot area        |     | Reference Number  | 27481     |
|               |     |                  | E02 | Property type     | Building  |
|               | 283 |                  | 583 | Condition         | Pre-Owned |
|               |     |                  |     | Construction Year | 1991-2000 |