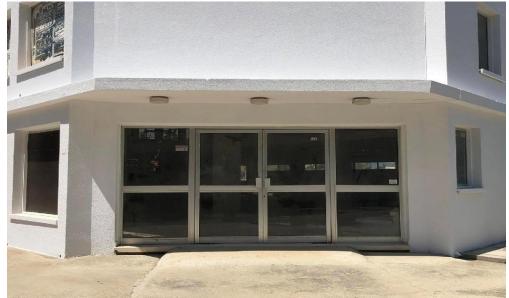

## 283m<sup>2</sup> Building for Sale in Pervolia Larnacas

A ground floor building with a mezzanine, in a quiet and beautiful area of Perivolia in Larnaca District.

The plot has an area of 583sqm and a frontage of about 42 meters.

The property consists of an open plan ground floor with an area of 286sqm (approx.), mezzanine with an area of 140sqm (approx.) and a basement with an area of 286 sqm (approx).

| Property Info |     | Plot / Area Info |     | Additional info   |           |
|---------------|-----|------------------|-----|-------------------|-----------|
| Covered Area  | 202 | Plot area        |     | Reference Number  | 27481     |
|               |     |                  | E02 | Property type     | Building  |
|               | 283 |                  | 583 | Condition         | Pre-Owned |
|               |     |                  |     | Construction Year | 1991-2000 |