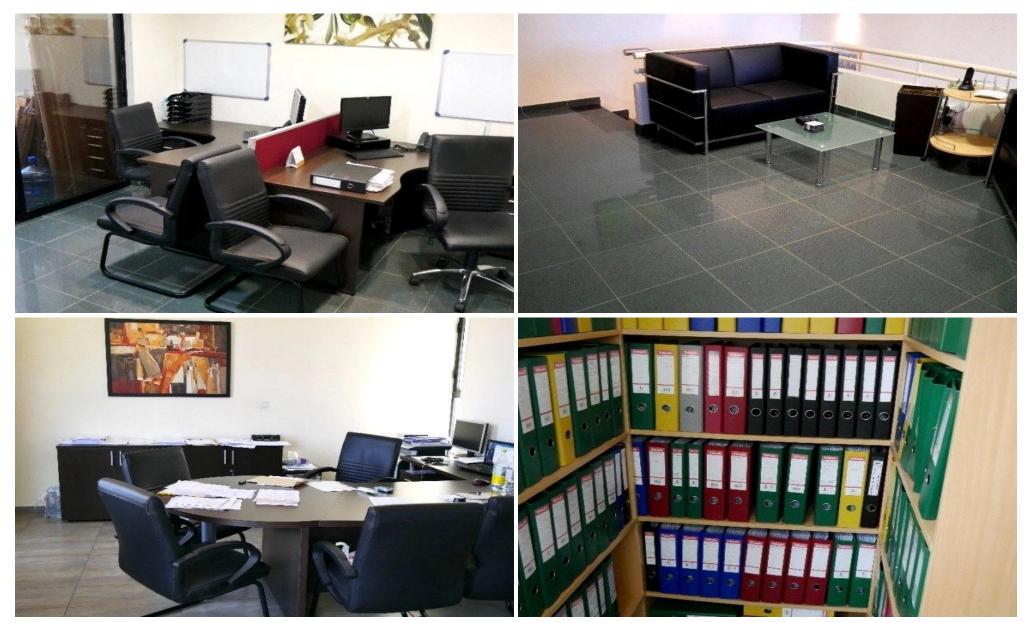

## 280m<sup>2</sup> Office for Sale in Limassol District

Luxury office on quiet area of Agios Nikolaos City center- close to all amenities. Description:

- Covered area: 280 m2 Land area: 275m2 Land (2 floors: Ground & 1st Floor) 5 separate large offices 2 Filing rooms Conference room
- Reception area Sitting area Server room Cameras Security System Alarm System 3 toilets Shower 3 Parking Kitchen