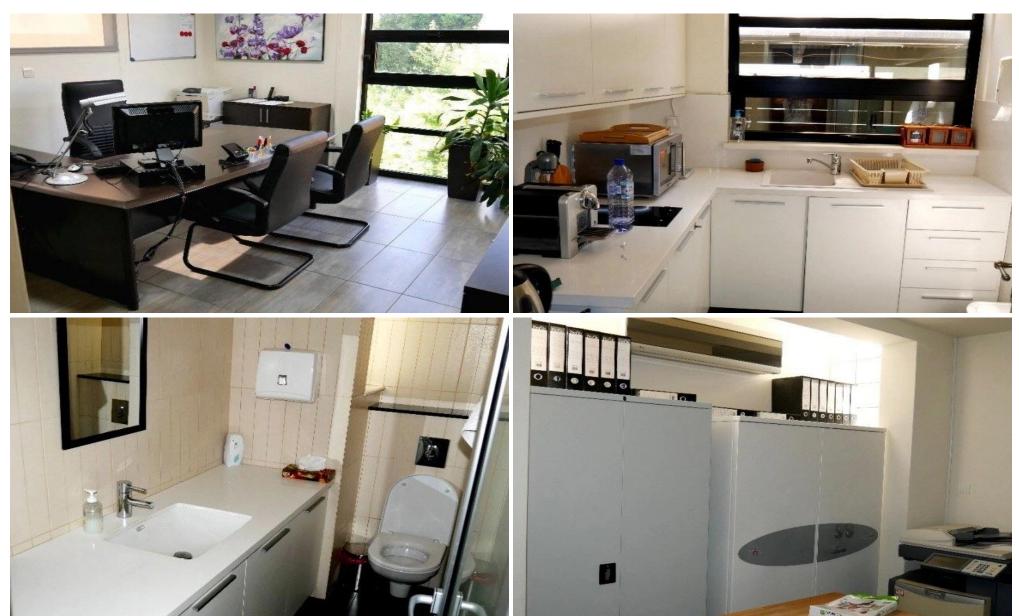

## 280m<sup>2</sup> Office for Sale in Limassol District

Luxury office on quiet area of Agios Nikolaos City center- close to all amenities. Description:

- Covered area: 280 m2 Land area: 275m2 Land (2 floors: Ground & 1st Floor) 5 separate large offices 2 Filing rooms Conference room
- Reception area Sitting area Server room Cameras Security System Alarm System 3 toilets Shower 3 Parking Kitchen