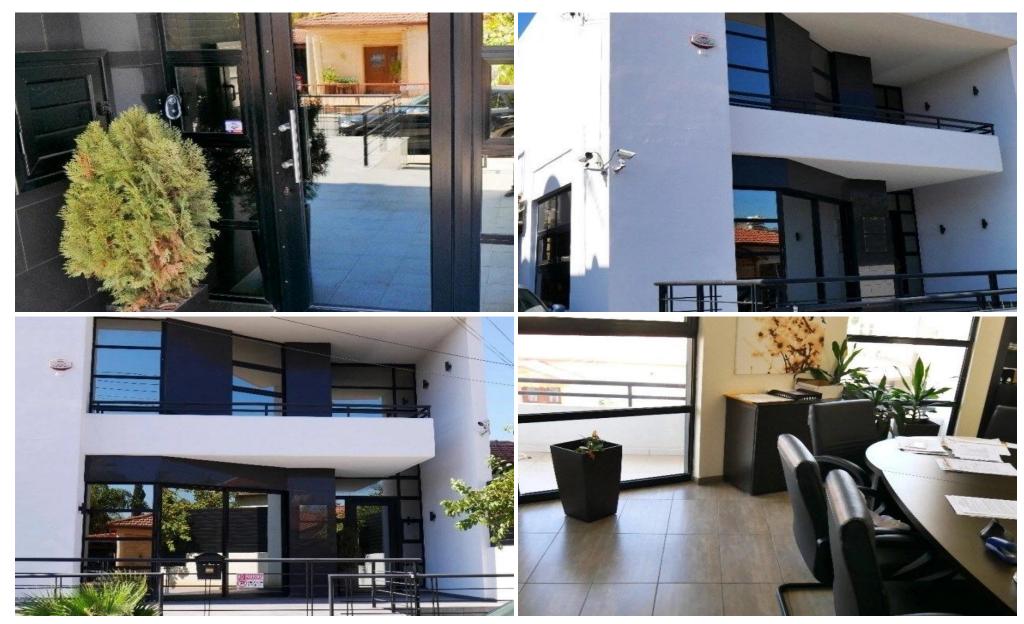

## 280m<sup>2</sup> Office for Sale in Limassol District

Luxury office on quiet area of Agios Nikolaos City center- close to all amenities. Description:

- Covered area: 280 m2 Land area: 275m2 Land (2 floors: Ground & 1st Floor) 5 separate large offices 2 Filing rooms Conference room
- Reception area Sitting area Server room Cameras Security System Alarm System 3 toilets Shower 3 Parking Kitchen