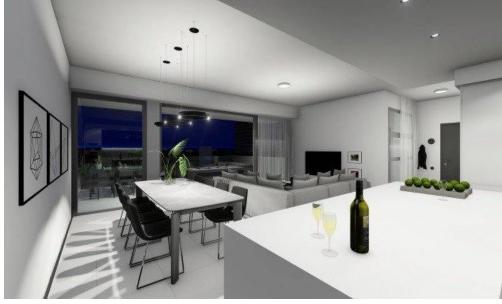

## **Building for Sale in Limassol - Agios Spyridon**

We are delighted to be offering to you this brand new beautiful, modern, residential building of 8 apartments for sale that will consist of a few apartments and located in a lovely neighbourhood of the central Limassol, Agios Spyridonas:

- 1.two bedroom apartment, 104 sq. meters covered area, plus store room, plus one parking, price €265.000,=
- 2. two bedroom apartment, 102 sq. meters covered area, plus store room, plus one parking, price €260.000,=
- 3. two bedroom apartment, 102 sq. meters covered area, plus store room, plus one parking, price €270.000,=
- 4. two bedroom apartment, 102 sq. meters covered area, plus store room, plus one parking, price €270.000,...