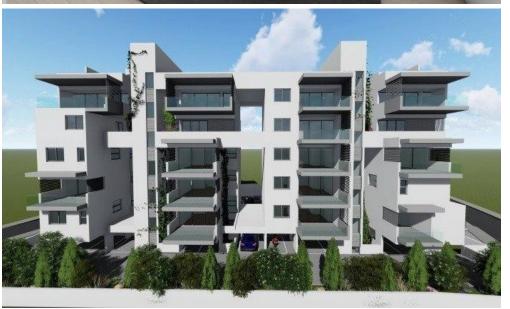

## **Building for Sale in Limassol - Agios Spyridon**

We are delighted to be offering to you this brand new beautiful, modern, residential building of 8 apartments for sale that will consist of a few apartments and located in a lovely neighbourhood of the central Limassol, Agios Spyridonas:

- 1.two bedroom apartment, 104 sq. meters covered area, plus store room, plus one parking, price €265.000,=
- 2. two bedroom apartment, 102 sq. meters covered area, plus store room, plus one parking, price €260.000,=
- 3. two bedroom apartment, 102 sq. meters covered area, plus store room, plus one parking, price €270.000,=
- 4. two bedroom apartment, 102 sq. meters covered area, plus store room, plus one parking, price €270.000,...