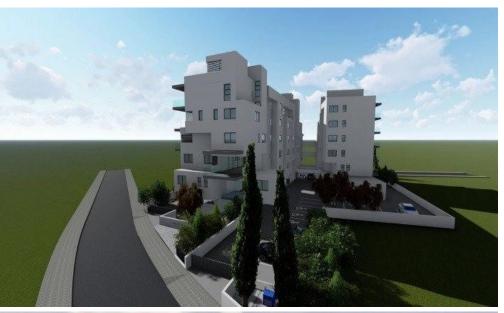

## **Building for Sale in Limassol - Agios Spyridon**

We are delighted to be offering to you this brand new beautiful, modern, residential building of 8 apartments for sale that will consist of a few apartments and located in a lovely neighbourhood of the central Limassol, Agios Spyridonas:

- 1.two bedroom apartment, 104 sq. meters covered area, plus store room, plus one parking, price €265.000,=
- 2. two bedroom apartment, 102 sq. meters covered area, plus store room, plus one parking, price €260.000,=
- 3. two bedroom apartment, 102 sq. meters covered area, plus store room, plus one parking, price €270.000,=
- 4. two bedroom apartment, 102 sq. meters covered area, plus store room, plus one parking, price €270.000,...