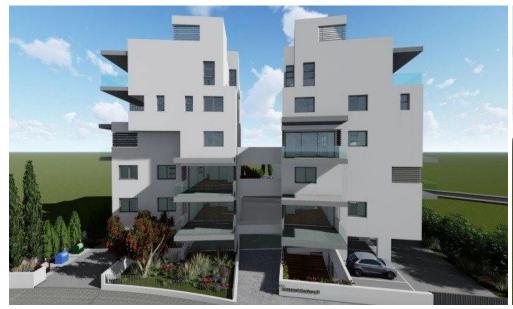

## **Building for Sale in Limassol - Agios Spyridon**

We are delighted to be offering to you this brand new beautiful, modern, residential building of 8 apartments for sale that will consist of a few apartments and located in a lovely neighbourhood of the central Limassol, Agios Spyridonas:

- 1.two bedroom apartment, 104 sq. meters covered area, plus store room, plus one parking, price €265.000,=
- 2. two bedroom apartment, 102 sq. meters covered area, plus store room, plus one parking, price €260.000,=
- 3. two bedroom apartment, 102 sq. meters covered area, plus store room, plus one parking, price €270.000,=
- 4. two bedroom apartment, 102 sq. meters covered area, plus store room, plus one parking, price €270.000,...