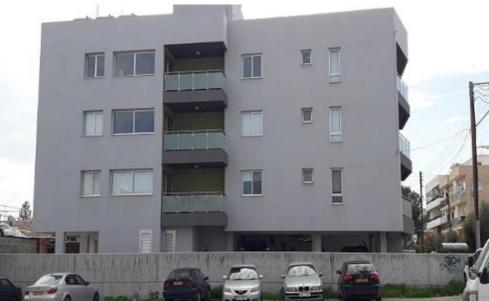

## 447m<sup>2</sup> Building for Sale in Strovolos, Nicosia District

The property located at strovolos in Nicosia City. It consists of six two-bedroom flats. The total internal area is 447m2, the total covered verandas area is 96m2 and the plot size is 391m2.

The property lies within Planning Zone Kα4 with a maximum building ratio of 120%, coverage ratio of 50%, on 2 floors and height 13,50m.

| <b>Property Info</b> |     | Plot / Area Info |     | Additional info   |           |
|----------------------|-----|------------------|-----|-------------------|-----------|
| Covered Area         | 447 | Plot area        |     | Reference Number  | 17254     |
|                      |     |                  | 391 | Property type     | Building  |
|                      |     |                  | 291 | Condition         | Pre-Owned |
|                      |     |                  |     | Construction Year | 2001-2010 |