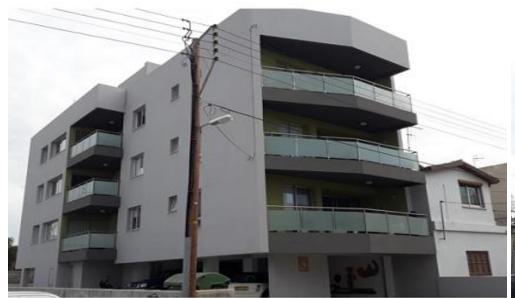

## 447m<sup>2</sup> Building for Sale in Strovolos, Nicosia District

The property located at strovolos in Nicosia City. It consists of six two-bedroom flats. The total internal area is 447m2, the total covered verandas area is 96m2 and the plot size is 391m2.

The property lies within Planning Zone Kα4 with a maximum building ratio of 120%, coverage ratio of 50%, on 2 floors and height 13,50m.

| <b>Property Info</b> |     | Plot / Area Info |     | Additional info   |           |
|----------------------|-----|------------------|-----|-------------------|-----------|
| Covered Area         | 447 | Plot area        |     | Reference Number  | 17254     |
|                      |     |                  | 391 | Property type     | Building  |
|                      |     |                  | 291 | Condition         | Pre-Owned |
|                      |     |                  |     | Construction Year | 2001-2010 |