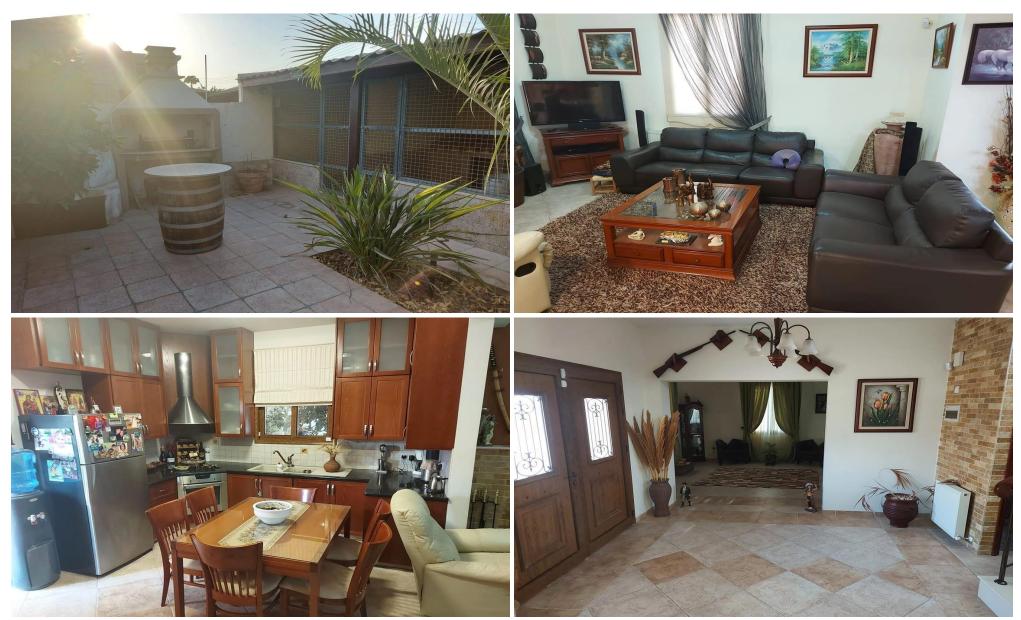

## 3 Bedroom House for Sale in Zygi, Larnaca District

Cozy 3 bedroom house for sale in Zygi. LOcated in walking distance to the beach. KEY FEATURES

Fully furnished
Big living room area
Fire place
Separate kitchen
3 big size bedrooms with balconys
2 showers
3 toilletes
Big garden with BBQ area
Garage

| Property Info    |                  | Plot / Area In | nfo | Additional info   |       |
|------------------|------------------|----------------|-----|-------------------|-------|
| Covered Area     | 250              |                |     | Reference Number  | 35119 |
| Furnishing       | <b>Furnished</b> | Diet area      | 400 | Property type     | House |
| Heating          | Yes              | Plot area      | 400 | Construction Year | 2011  |
| Air Conditioning | Yes              |                |     | Bathrooms         | 2     |