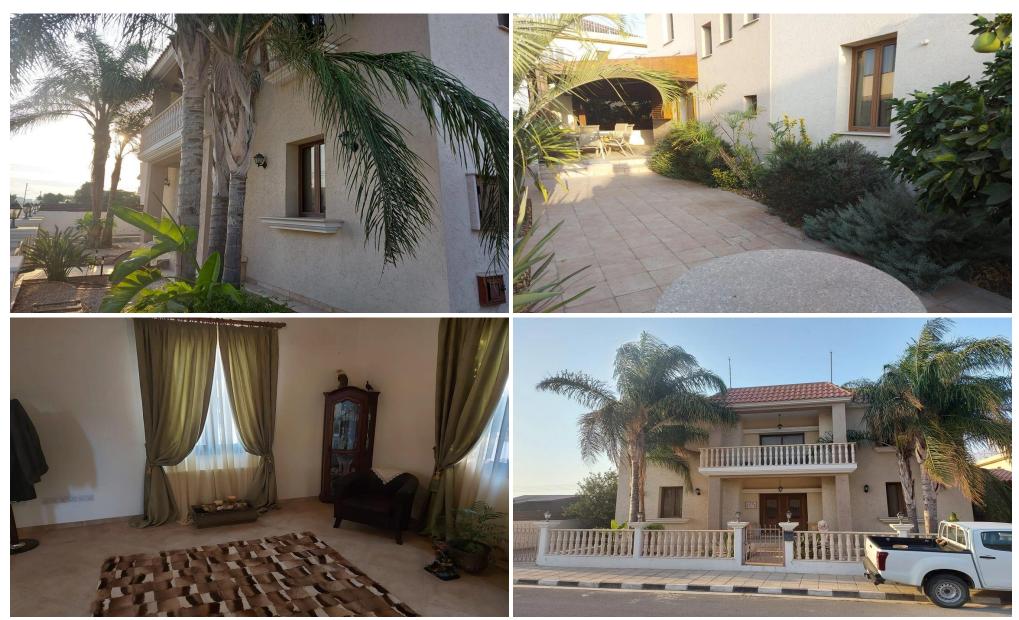

## 3 Bedroom House for Sale in Zygi, Larnaca District

Cozy 3 bedroom house for sale in Zygi. LOcated in walking distance to the beach. KEY FEATURES

Fully furnished
Big living room area
Fire place
Separate kitchen
3 big size bedrooms with balconys
2 showers
3 toilletes
Big garden with BBQ area
Garage

| Property Info    |                  | Plot / Area In | nfo | Additional info   |       |
|------------------|------------------|----------------|-----|-------------------|-------|
| Covered Area     | 250              |                |     | Reference Number  | 35119 |
| Furnishing       | <b>Furnished</b> | Diet area      | 400 | Property type     | House |
| Heating          | Yes              | Plot area      | 400 | Construction Year | 2011  |
| Air Conditioning | Yes              |                |     | Bathrooms         | 2     |