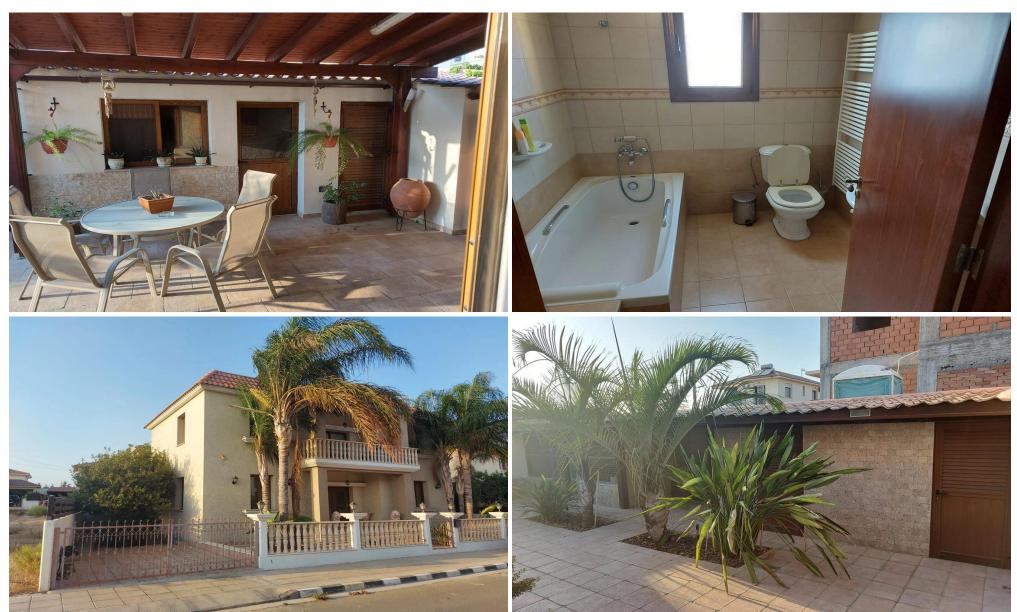

## 3 Bedroom House for Sale in Zygi, Larnaca District

Cozy 3 bedroom house for sale in Zygi. LOcated in walking distance to the beach. KEY FEATURES

Fully furnished
Big living room area
Fire place
Separate kitchen
3 big size bedrooms with balconys
2 showers
3 toilletes
Big garden with BBQ area
Garage

| Property Info    |                  | Plot / Area In | nfo | Additional info   |       |
|------------------|------------------|----------------|-----|-------------------|-------|
| Covered Area     | 250              |                |     | Reference Number  | 35119 |
| Furnishing       | <b>Furnished</b> | Diet area      | 400 | Property type     | House |
| Heating          | Yes              | Plot area      | 400 | Construction Year | 2011  |
| Air Conditioning | Yes              |                |     | Bathrooms         | 2     |

## **Amenities** Location

• Garden Location: Zygi Region: Larnaca

Price: €500 000 + VAT

VAT for this property is €53,000 or €95,000. VAT usually is 19%. If it is your first purchase of property, you can have VAT reduced to 5% for the first 150sq.m. of the property.