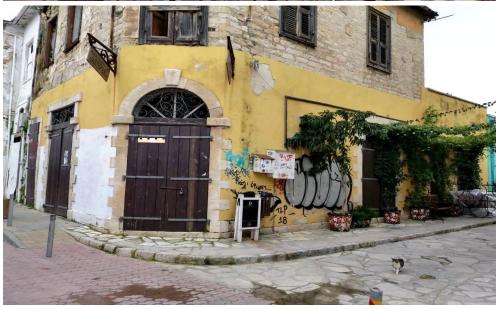

## 250m<sup>2</sup> Building for Sale in Limassol District

This is a Beautifull Corner Listed Building in the Heart of Limassol Old Town, known also as a « preservable building», a testament to its traditional architecture and beauty, built in the early 20th century,

The building is uniquely positioned in the heart of Limassol, just one minute walking distance from the Limassol Old Castle and only 300 meters from the newly built luxurious Limassol Marina. The area is surrounded by shops, cafes and restaurants and has in the past few years become the hot-spot of the city, attracting persons from all facets of the society, making the building ideal for a multiplicity of commercial uses.