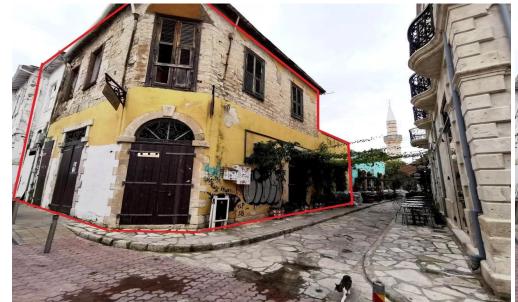

## 250m<sup>2</sup> Building for Sale in Limassol District

This is a Beautifull Corner Listed Building in the Heart of Limassol Old Town, known also as a « preservable building», a testament to its traditional architecture and beauty, built in the early 20th century,

The building is uniquely positioned in the heart of Limassol, just one minute walking distance from the Limassol Old Castle and only 300 meters from the newly built luxurious Limassol Marina. The area is surrounded by shops, cafes and restaurants and has in the past few years become the hot-spot of the city, attracting persons from all facets of the society, making the building ideal for a multiplicity of commercial uses.