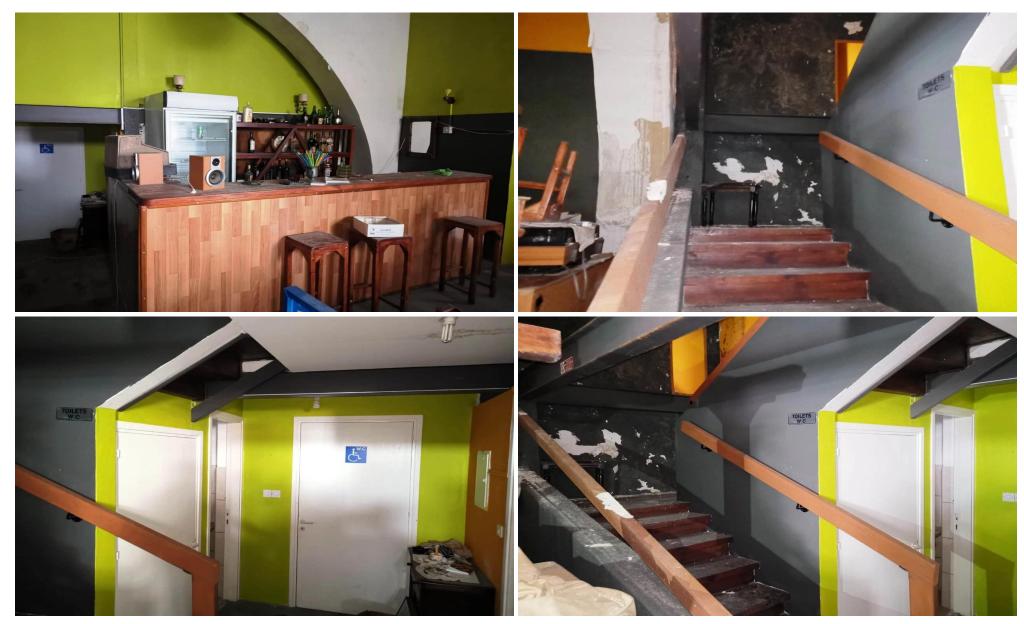

## 250m<sup>2</sup> Building for Sale in Limassol District

This is a Beautifull Corner Listed Building in the Heart of Limassol Old Town, known also as a « preservable building», a testament to its traditional architecture and beauty, built in the early 20th century,

The building is uniquely positioned in the heart of Limassol, just one minute walking distance from the Limassol Old Castle and only 300 meters from the newly built luxurious Limassol Marina. The area is surrounded by shops, cafes and restaurants and has in the past few years become the hot-spot of the city, attracting persons from all facets of the society, making the building ideal for a multiplicity of commercial uses.