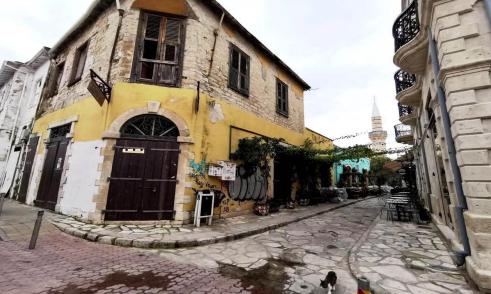

## 250m<sup>2</sup> Building for Sale in Limassol District

This is a Beautifull Corner Listed Building in the Heart of Limassol Old Town, known also as a « preservable building», a testament to its traditional architecture and beauty, built in the early 20th century,

The building is uniquely positioned in the heart of Limassol, just one minute walking distance from the Limassol Old Castle and only 300 meters from the newly built luxurious Limassol Marina. The area is surrounded by shops, cafes and restaurants and has in the past few years become the hot-spot of the city, attracting persons from all facets of the society, making the building ideal for a multiplicity of commercial uses.