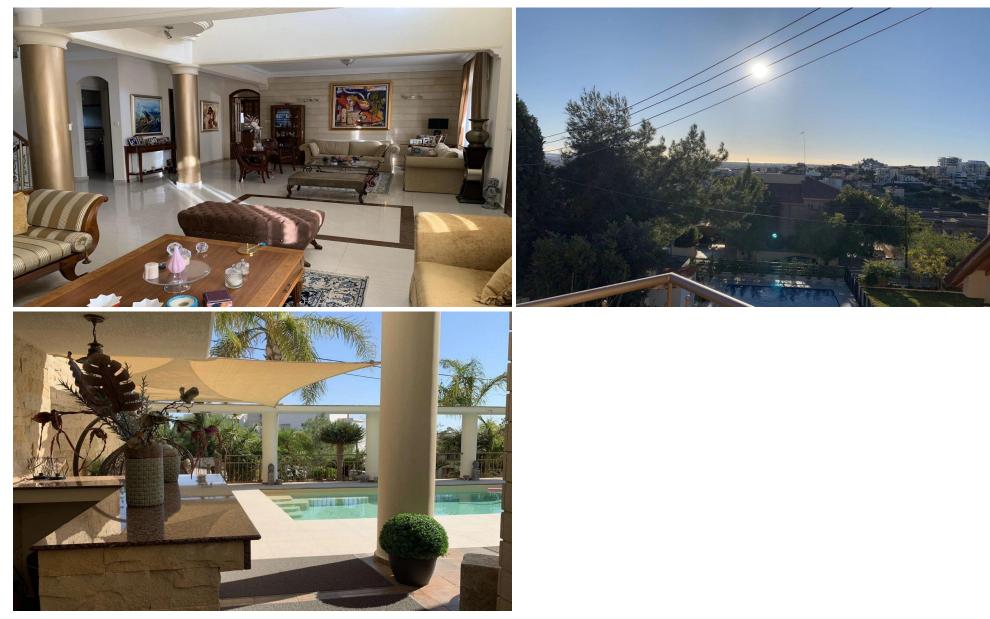

The house has a big garden with a barbecue area, parking place for three cars (1 covered with electrical gate door, 1 covered and 1 uncovered), and storage room. The house has a lot of facilities, on the ground floor has sitting area, dining area, kitchen with TV area, On the 1st level there are 4 bedrooms, a master bedroom with ensuite, and a separate bathroom with Jaquzzi.

Finally in the basement there two bedroom, kitchen and bathroom.

net covered area 425sqm