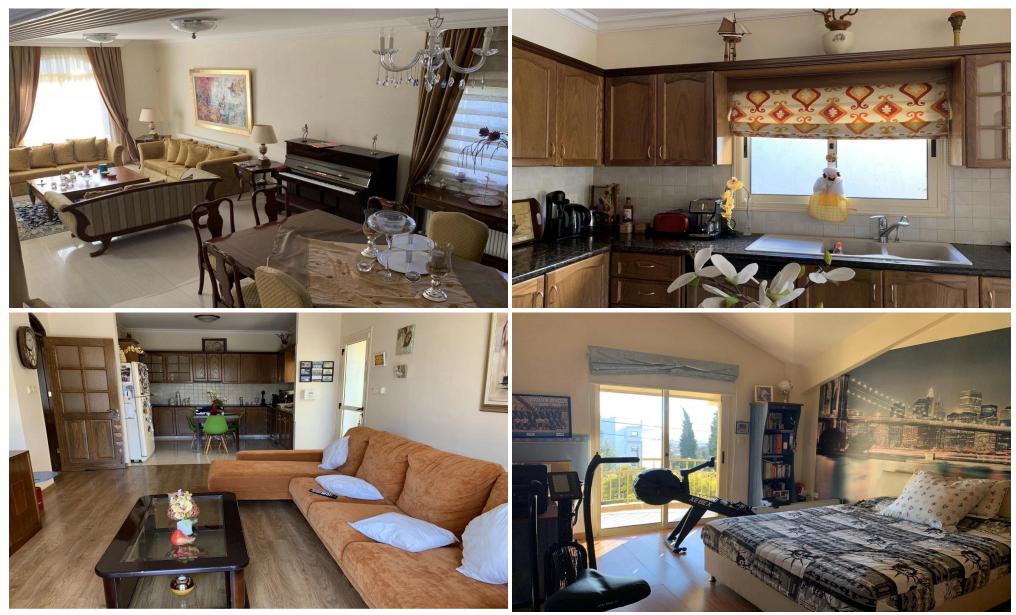

The house has a big garden with a barbecue area, parking place for three cars (1 covered with electrical gate door, 1 covered and 1 uncovered), and storage room. The house has a lot of facilities, on the ground floor has sitting area, dining area, kitchen with TV area, On the 1st level there are 4 bedrooms, a master bedroom with ensuite, and a separate bathroom with Jaquzzi.

Finally in the basement there two bedroom, kitchen and bathroom.

net covered area 425sqm