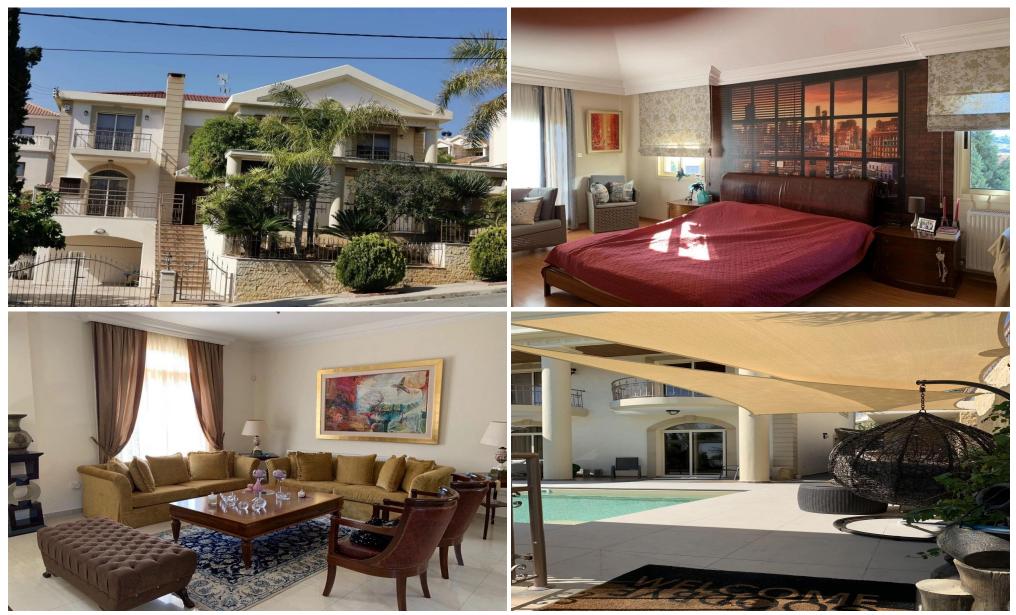

### 6+ Bedroom House for Sale in Limassol - Panthea

Beautiful 3 level detached house located in the nice and quiet area of Panthea in a quiet neighboorhood. The property is close to Grammar school and all amenities and has easy access to the highway.

The house has a big garden with a barbecue area, parking place for three cars (1 covered with electrical gate door, 1 covered and 1 uncovered), and storage room. The house has a lot of facilities, on the ground floor has sitting area, dining area, kitchen with TV area, On the 1st level there are 4 bedrooms, a master bedroom with ensuite, and a separate bathroom with Jaquzzi.

Finally in the basement there two bedroom, kitchen and bathroom.

net covered area 425sqm