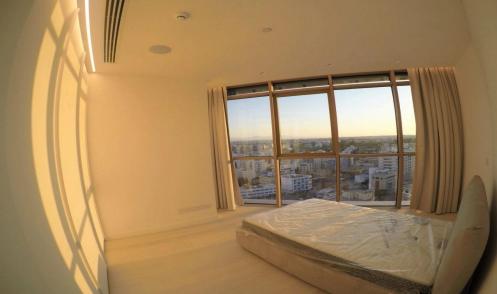

## **3 Bedroom Apartment for Sale in Nicosia District**

Apartment on 16th Floor including:

Lounge Area
Dining Area
Kitchen
Wine Cooler
3 Bedrooms in total, including 1 En- suite Bedroom
3 Bathrooms in total, including 1 guests Bathroom
Covered Verandas
Storage room
Parking Place

Floor Plan:

Internal Covered Area 159 m2 Covered Terraces 37 m<sup>2</sup> Total Covered Area 196 m<sup>2</sup> Common Areas 36 m<sup>2</sup> Total Areas 232 m<sup>2</sup>

Summary of Technical Specifications: