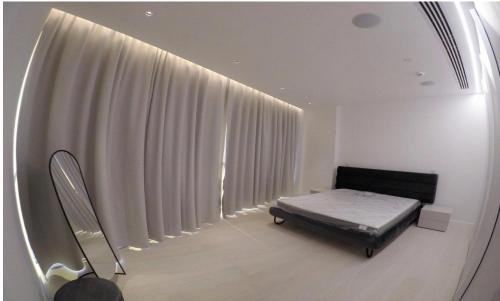

## **3 Bedroom Apartment for Sale in Nicosia District**

Apartment on 16th Floor including:

Lounge Area
Dining Area
Kitchen
Wine Cooler
3 Bedrooms in total, including 1 En- suite Bedroom
3 Bathrooms in total, including 1 guests Bathroom
Covered Verandas
Storage room
Parking Place

Floor Plan:

Internal Covered Area 159 m2 Covered Terraces 37 m<sup>2</sup> Total Covered Area 196 m<sup>2</sup> Common Areas 36 m<sup>2</sup> Total Areas 232 m<sup>2</sup>

Summary of Technical Specifications: