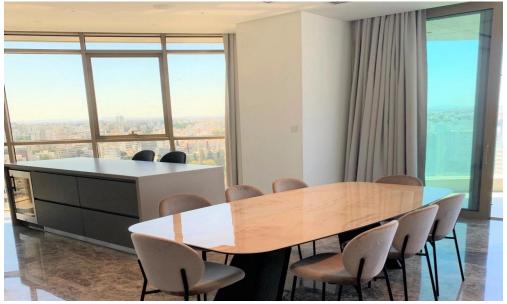

## **3 Bedroom Apartment for Sale in Nicosia District**

Apartment on 16th Floor including:

Lounge Area
Dining Area
Kitchen
Wine Cooler
3 Bedrooms in total, including 1 En- suite Bedroom
3 Bathrooms in total, including 1 guests Bathroom
Covered Verandas
Storage room
Parking Place

Floor Plan:

Internal Covered Area 159 m2 Covered Terraces 37 m<sup>2</sup> Total Covered Area 196 m<sup>2</sup> Common Areas 36 m<sup>2</sup> Total Areas 232 m<sup>2</sup>

Summary of Technical Specifications: