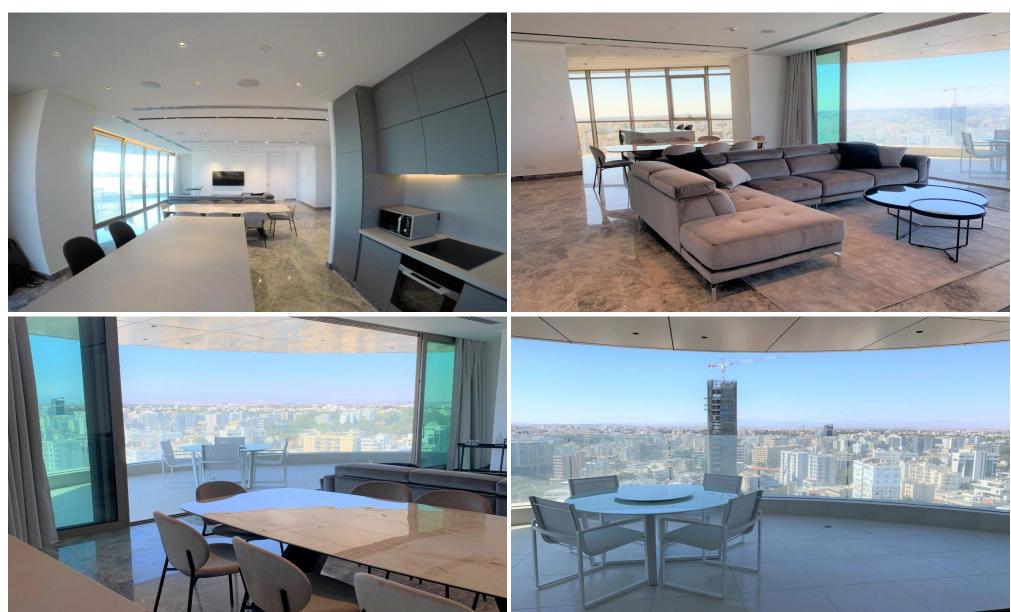

## **3 Bedroom Apartment for Sale in Nicosia District**

Apartment on 16th Floor including:

Lounge Area
Dining Area
Kitchen
Wine Cooler
3 Bedrooms in total, including 1 En- suite Bedroom
3 Bathrooms in total, including 1 guests Bathroom
Covered Verandas
Storage room
Parking Place

Floor Plan:

Internal Covered Area 159 m2 Covered Terraces 37 m<sup>2</sup> Total Covered Area 196 m<sup>2</sup> Common Areas 36 m<sup>2</sup> Total Areas 232 m<sup>2</sup>

Summary of Technical Specifications: