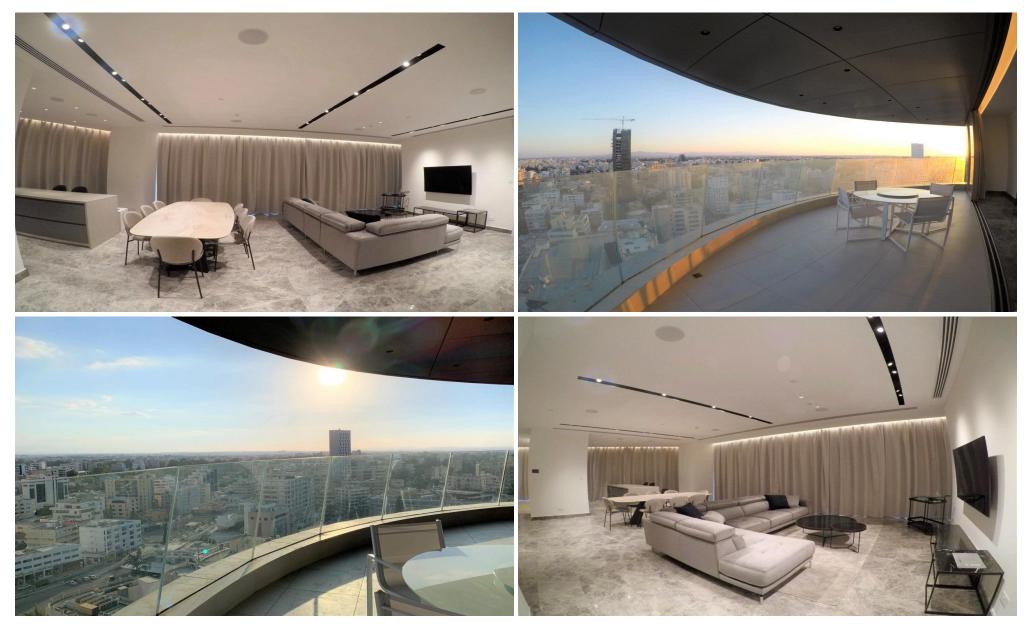

## **3 Bedroom Apartment for Sale in Nicosia District**

Apartment on 16th Floor including:

Lounge Area
Dining Area
Kitchen
Wine Cooler
3 Bedrooms in total, including 1 En- suite Bedroom
3 Bathrooms in total, including 1 guests Bathroom
Covered Verandas
Storage room
Parking Place

Floor Plan:

Internal Covered Area 159 m2 Covered Terraces 37 m<sup>2</sup> Total Covered Area 196 m<sup>2</sup> Common Areas 36 m<sup>2</sup> Total Areas 232 m<sup>2</sup>

Summary of Technical Specifications: