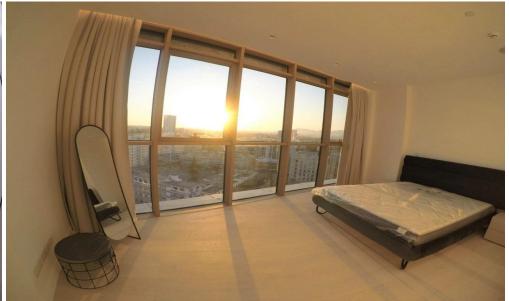

## **3 Bedroom Apartment for Sale in Nicosia District**

Apartment on 16th Floor including:

Lounge Area
Dining Area
Kitchen
Wine Cooler
3 Bedrooms in total, including 1 En- suite Bedroom
3 Bathrooms in total, including 1 guests Bathroom
Covered Verandas
Storage room
Parking Place

Floor Plan:

Internal Covered Area 159 m2 Covered Terraces 37 m<sup>2</sup> Total Covered Area 196 m<sup>2</sup> Common Areas 36 m<sup>2</sup> Total Areas 232 m<sup>2</sup>

Summary of Technical Specifications: