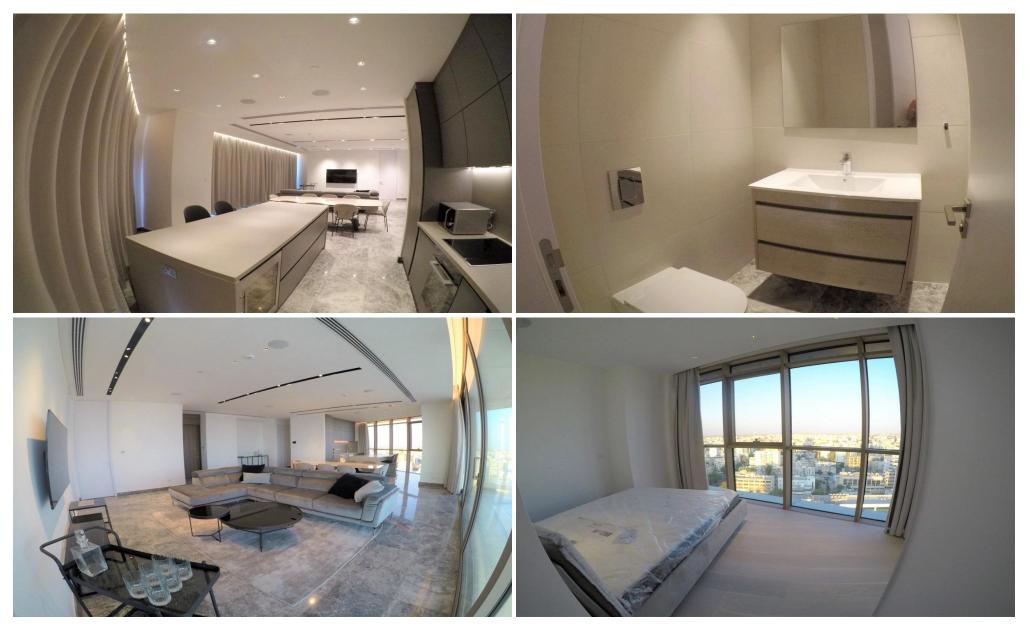

## **3 Bedroom Apartment for Sale in Nicosia District**

Apartment on 16th Floor including:

Lounge Area
Dining Area
Kitchen
Wine Cooler
3 Bedrooms in total, including 1 En- suite Bedroom
3 Bathrooms in total, including 1 guests Bathroom
Covered Verandas
Storage room
Parking Place

Floor Plan:

Internal Covered Area 159 m2 Covered Terraces 37 m<sup>2</sup> Total Covered Area 196 m<sup>2</sup> Common Areas 36 m<sup>2</sup> Total Areas 232 m<sup>2</sup>

Summary of Technical Specifications: