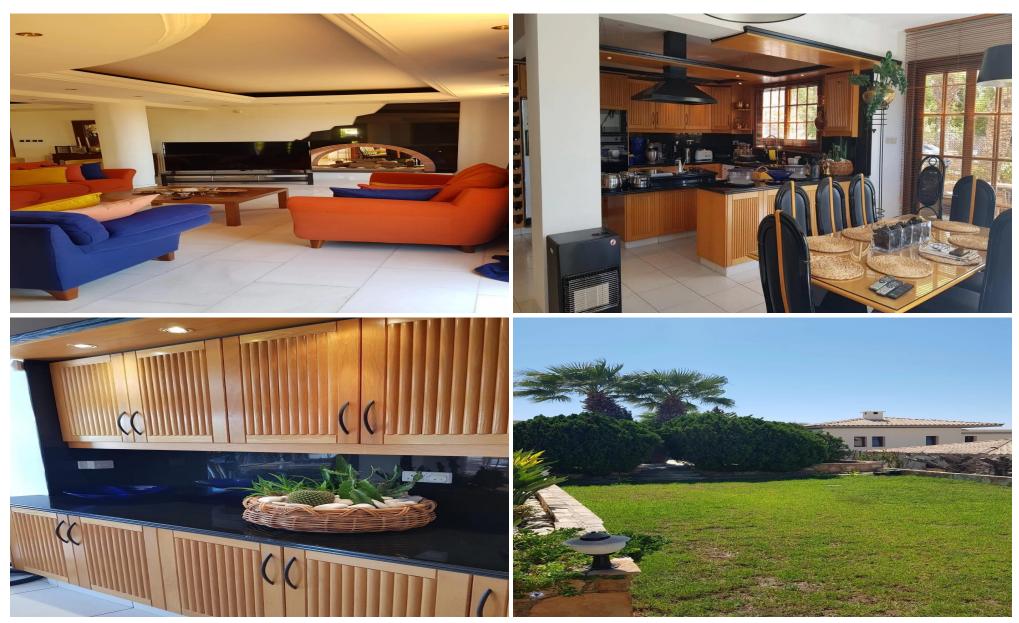

## 4 Bedroom House for Sale in Tala, Paphos District

4 bedrooms villa in Tala, Paphos.

All bedrooms en-suite

Guest WC

Garden

Total Covered area 570m2

Covered parkings

BBQ area

Plot area 1400m2

Central diesel heating and air- condition

Private swimming pool

Fireplace

Fully furnished

Panoramic mountain and sea view

Water pressured system

Granite worktops

Marble staircase

Stone titled patio around the pool

Double glazed windows

External Lighting in the territory

Exterior decoration with stone

Alarm system

P...

Property Info Plot / Area Info Additional info