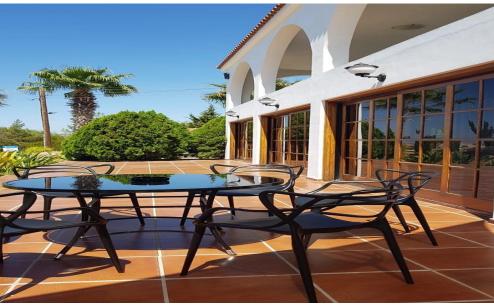

## 4 Bedroom House for Sale in Tala, Paphos District

4 bedrooms villa in Tala, Paphos.

All bedrooms en-suite

Guest WC

Garden

Total Covered area 570m2

Covered parkings

BBQ area

Plot area 1400m2

Central diesel heating and air- condition

Private swimming pool

Fireplace

Fully furnished

Panoramic mountain and sea view

Water pressured system

Granite worktops