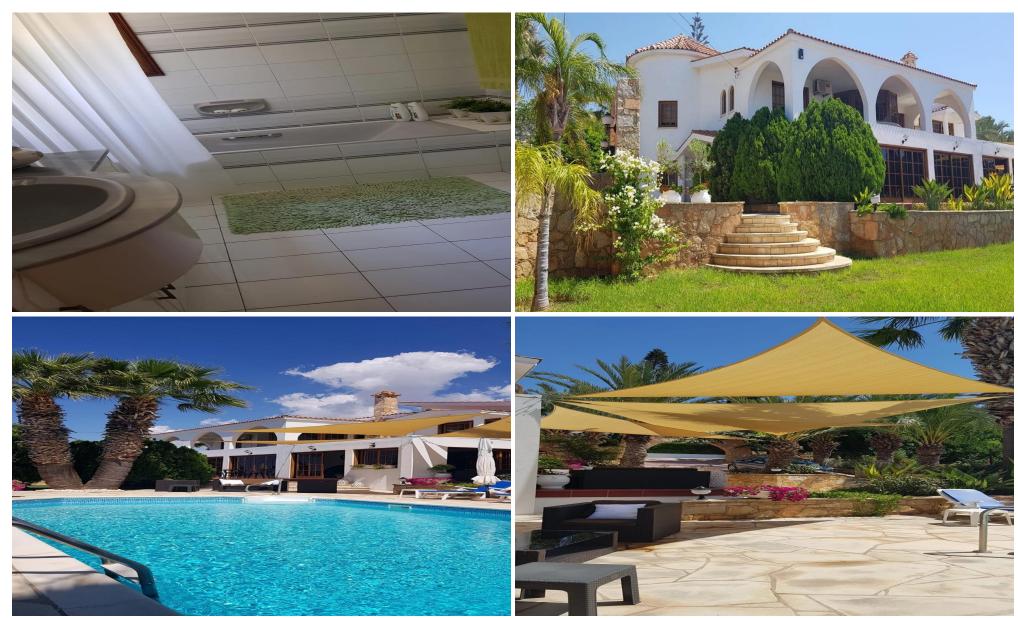

## 4 Bedroom House for Sale in Tala, Paphos District

4 bedrooms villa in Tala, Paphos.

All bedrooms en-suite

Guest WC

Garden

Total Covered area 570m2

Covered parkings

BBQ area

Plot area 1400m2

Central diesel heating and air- condition

Private swimming pool

Fireplace

Fully furnished

Panoramic mountain and sea view

Water pressured system

Granite worktops

Marble staircase

Stone titled patio around the pool

Double glazed windows

External Lighting in the territory

Exterior decoration with stone

Alarm system

P...

Property Info Plot / Area Info Additional info