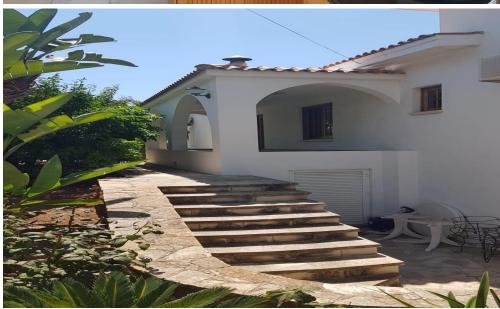

## 4 Bedroom House for Sale in Tala, Paphos District

4 bedrooms villa in Tala, Paphos.

All bedrooms en-suite

Guest WC

Garden

Total Covered area 570m2

Covered parkings

BBQ area

Plot area 1400m2

Central diesel heating and air- condition

Private swimming pool

Fireplace

Fully furnished

Panoramic mountain and sea view

Water pressured system

Granite worktops