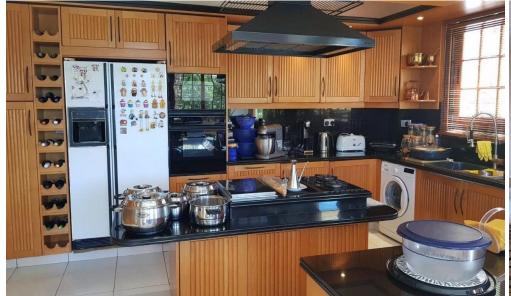

## 4 Bedroom House for Sale in Tala, Paphos District

4 bedrooms villa in Tala, Paphos.

All bedrooms en-suite

Guest WC

Garden

Total Covered area 570m2

Covered parkings

BBQ area

Plot area 1400m2

Central diesel heating and air- condition

Private swimming pool

Fireplace

Fully furnished

Panoramic mountain and sea view

Water pressured system

Granite worktops

Marble staircase

Stone titled patio around the pool

Double glazed windows

External Lighting in the territory

Exterior decoration with stone

Alarm system

P...

Property Info Plot / Area Info Additional info