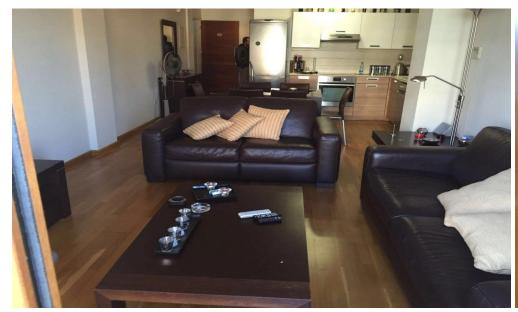

Details:

2 bedrooms 1 bathroom Internal area 64 sq.m. Covered veranda 7 sq.m. 1st floor

| Property into Plot / Are | Property Info | Plot / Area |
|--------------------------|---------------|-------------|
|--------------------------|---------------|-------------|

Covered Area 71

Furnishing Furnished