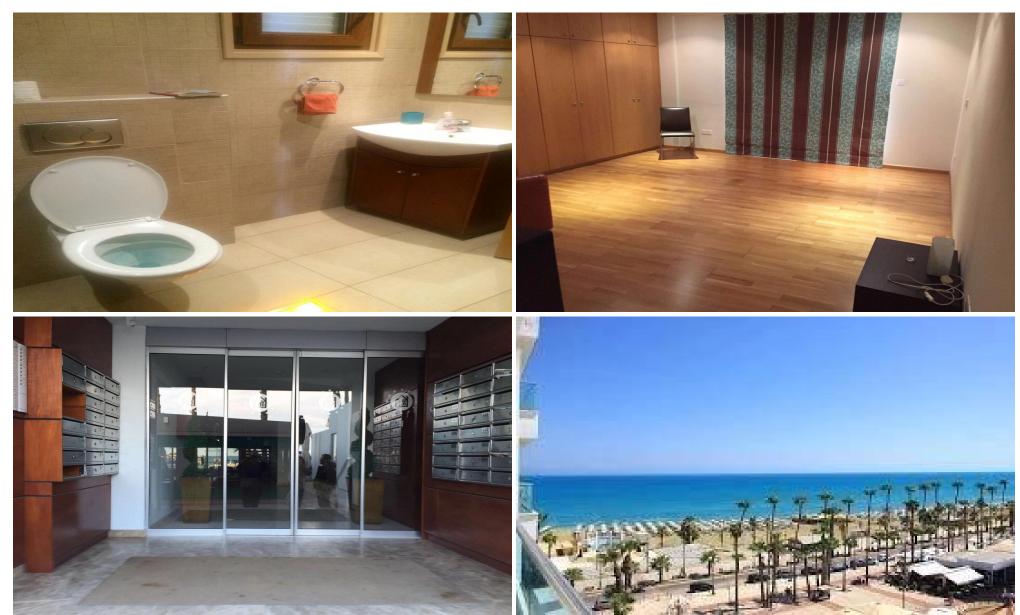

## 2 Bedroom Apartment for Sale in Larnaca - Finikoudes

Luxury sea view apartments for sale located in the most popular tousrist area of Larnaca City.

Available 11 units, 9 2br + 2 1br, all fully furniture and equipped.

Security out door main entrance, welcoming reception hall area.

Available Title Deeds for all the apartments. There is no private parking, available public and private charge low yearly rent.

Back side view.

Details:

2 apartments -1st & 2nd floors - €552.500.

2 apartments -1st & 2nd floors - €555.000 side sea view.

2 bedrooms.

1 bathroom.

Internal area 80-67 sg.m.

Covered veranda 5-7 sq.m.

| Property I | nfo |
|------------|-----|
|------------|-----|