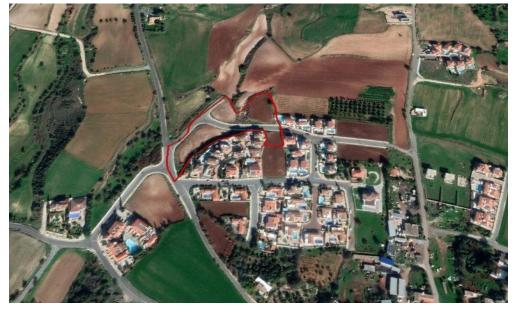

## 8,696m<sup>2</sup> Plot for Sale in Anarita, Paphos District

The property located within Anarita Village within Paphos District, approximately 10 mins drive from international airport.

The property lies within Planning Zone  $K\alpha6$  with a maximum building ratio of 90%, coverage ratio of 50%, on 2 floors and maximum height of 10,00m. The property is covered by the utility services (electricity, water and telecommunication).

| Property Info | Plot / Area Info |      | Additional info  |                |
|---------------|------------------|------|------------------|----------------|
|               | Plot area        | 8696 | Reference Number | 30447          |
|               |                  |      | Property type    | Land and Plots |