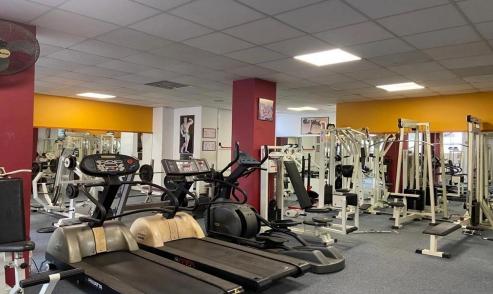

## 400m<sup>2</sup> Commercial for Sale in Limassol District

An excellent opportunity for having a ground floor office/shop to start your own business or for investment purposes. It can be used as an office or shop.

It is located in the heart of city center with a walking distance to all amenities (Coffee shops, Banks, shops).

| Property Info           | Plot / Area Info | Additional info   |                  |
|-------------------------|------------------|-------------------|------------------|
|                         |                  | Reference Number  | 40361            |
| Covered Area <b>400</b> |                  | Property type     | Other Commercial |
| Covered Area 400        |                  | Condition         | <b>Pre-Owned</b> |
|                         |                  | Construction Year | 1990 and older   |