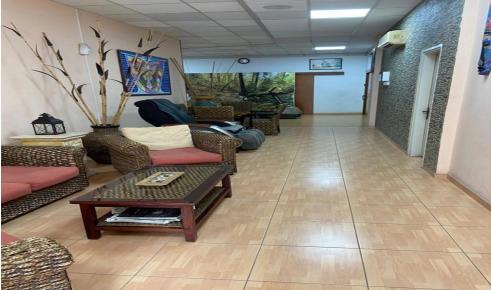

## 400m<sup>2</sup> Commercial for Sale in Limassol District

An excellent opportunity for having a ground floor office/shop to start your own business or for investment purposes. It can be used as an office or shop.

It is located in the heart of city center with a walking distance to all amenities (Coffee shops, Banks, shops).

| Property Info           | Plot / Area Info | Additional info   |                  |
|-------------------------|------------------|-------------------|------------------|
|                         |                  | Reference Number  | 40361            |
| Covered Area <b>400</b> |                  | Property type     | Other Commercial |
| Covered Area 400        |                  | Condition         | <b>Pre-Owned</b> |
|                         |                  | Construction Year | 1990 and older   |