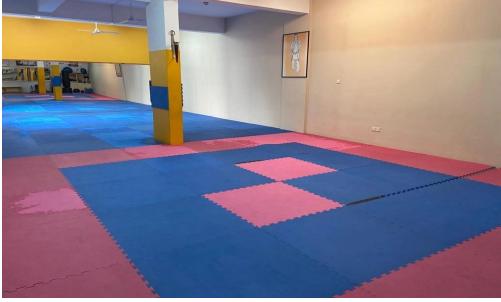

## 400m<sup>2</sup> Commercial for Sale in Limassol District

An excellent opportunity for having a ground floor office/shop to start your own business or for investment purposes. It can be used as an office or shop.

It is located in the heart of city center with a walking distance to all amenities (Coffee shops, Banks, shops).

| Property Info           | Plot / Area Info | Additional info   |                  |
|-------------------------|------------------|-------------------|------------------|
|                         |                  | Reference Number  | 40361            |
| Covered Area <b>400</b> |                  | Property type     | Other Commercial |
| Covered Area 400        |                  | Condition         | <b>Pre-Owned</b> |
|                         |                  | Construction Year | 1990 and older   |