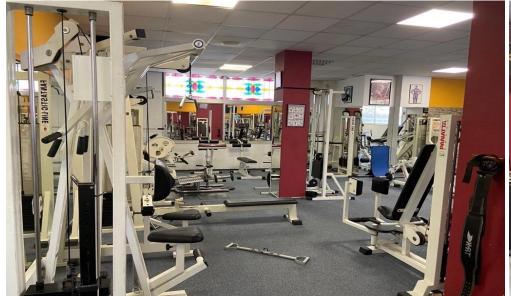

## 400m<sup>2</sup> Commercial for Sale in Limassol District

An excellent opportunity for having a ground floor office/shop to start your own business or for investment purposes. It can be used as an office or shop.

It is located in the heart of city center with a walking distance to all amenities (Coffee shops, Banks, shops).

| Property Info           | Plot / Area Info | Additional info   |                  |
|-------------------------|------------------|-------------------|------------------|
|                         |                  | Reference Number  | 40361            |
| Covered Area <b>400</b> |                  | Property type     | Other Commercial |
| Covered Area 400        |                  | Condition         | <b>Pre-Owned</b> |
|                         |                  | Construction Year | 1990 and older   |