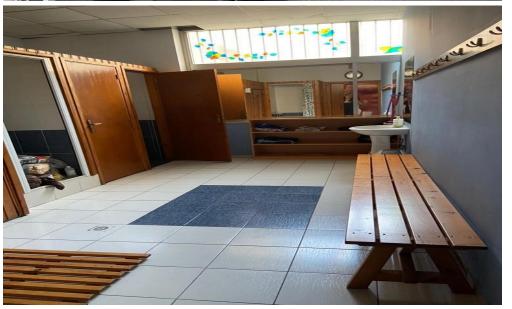

## 400m<sup>2</sup> Commercial for Sale in Limassol District

An excellent opportunity for having a ground floor office/shop to start your own business or for investment purposes. It can be used as an office or shop.

It is located in the heart of city center with a walking distance to all amenities (Coffee shops, Banks, shops).

| Property Info           | Plot / Area Info | Additional info   |                  |
|-------------------------|------------------|-------------------|------------------|
|                         |                  | Reference Number  | 40361            |
| Covered Area <b>400</b> |                  | Property type     | Other Commercial |
| Covered Area 400        |                  | Condition         | <b>Pre-Owned</b> |
|                         |                  | Construction Year | 1990 and older   |