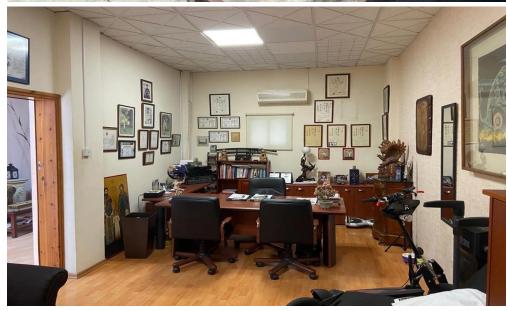

## 400m<sup>2</sup> Commercial for Sale in Limassol District

An excellent opportunity for having a ground floor office/shop to start your own business or for investment purposes. It can be used as an office or shop.

It is located in the heart of city center with a walking distance to all amenities (Coffee shops, Banks, shops).

| Property Info           | Plot / Area Info | Additional info   |                  |
|-------------------------|------------------|-------------------|------------------|
|                         |                  | Reference Number  | 40361            |
| Covered Area <b>400</b> |                  | Property type     | Other Commercial |
| Covered Area 400        |                  | Condition         | <b>Pre-Owned</b> |
|                         |                  | Construction Year | 1990 and older   |