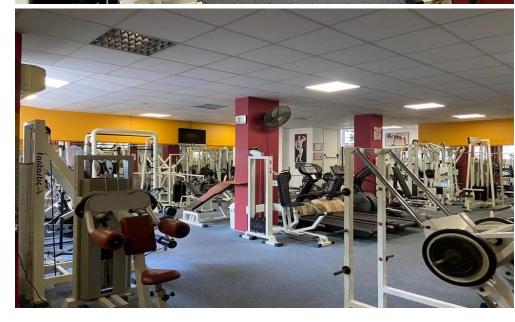

## 400m<sup>2</sup> Commercial for Sale in Limassol District

An excellent opportunity for having a ground floor office/shop to start your own business or for investment purposes. It can be used as an office or shop.

It is located in the heart of city center with a walking distance to all amenities (Coffee shops, Banks, shops).

| Property Info           | Plot / Area Info | Additional info   |                  |
|-------------------------|------------------|-------------------|------------------|
|                         |                  | Reference Number  | 40361            |
| Covered Area <b>400</b> |                  | Property type     | Other Commercial |
| Covered Area 400        |                  | Condition         | <b>Pre-Owned</b> |
|                         |                  | Construction Year | 1990 and older   |