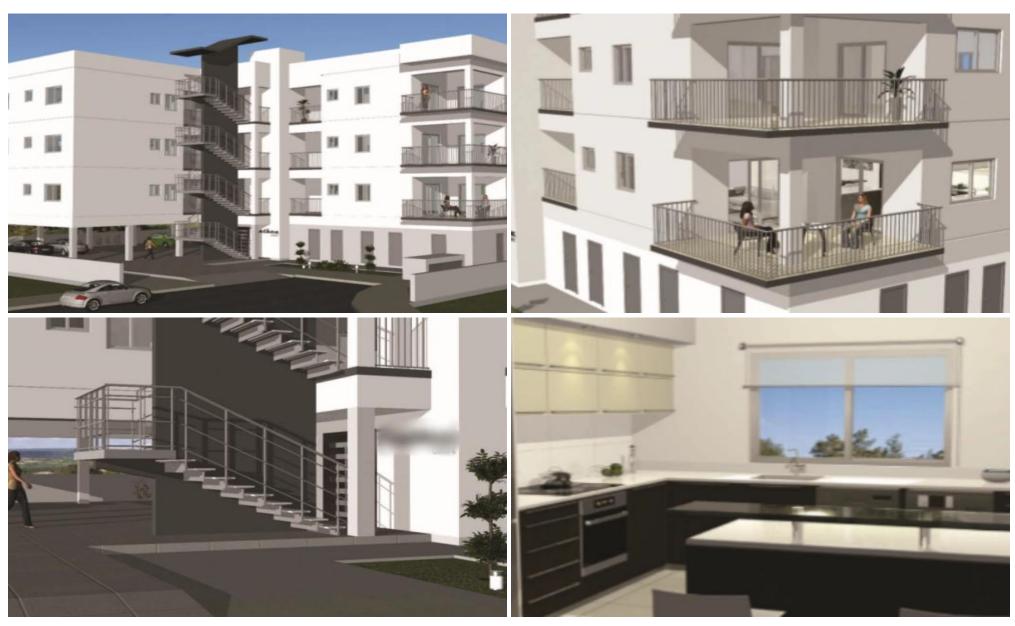

## 1717m<sup>2</sup> Building for Sale in Limassol - Panthea

Building Type: Residential Energy Efficiency: A Units: 12 Bedrooms: 1, 2, 3 Location: Limassol, Panthea Plot Size: 1,000 m2 Covered Areas: 1,717 m2 Status: Ready to start