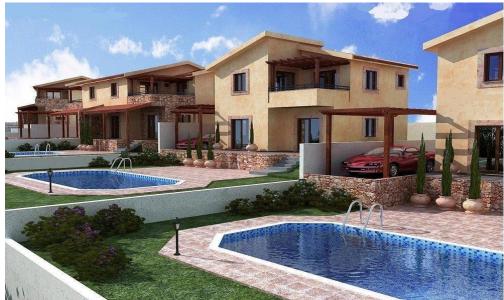

## **Building for Sale in Polis Chrysochous, Paphos District**

This is a project proposal with secured building permission for the construction of 43 superior mid-range properties on a parcel of land situated close to the Polis Chrysochous Region, Pafos.

The project will be built on a 23000 m² land. Set on the slope of the hills it enjoys magnificent, panoramic, unobstructed, sea views as well as views to the nearby forest.

It is located 12 minutes' drive from Polis Chrysochous and 15 minutes from Latchi Beaches and Marina

This is a well-designed quality project, it is a private complex in a peaceful setting, ideal for either retirement or holiday retreat.

This well-planned development incorporates 43 villas, town houses an...