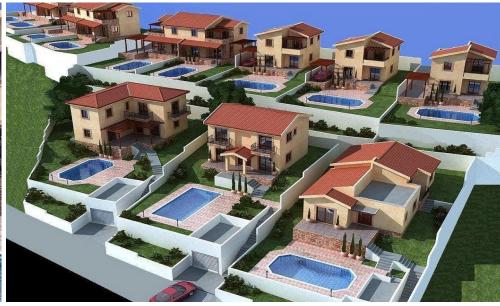

## **Building for Sale in Polis Chrysochous, Paphos District**

This is a project proposal with secured building permission for the construction of 43 superior mid-range properties on a parcel of land situated close to the Polis Chrysochous Region, Pafos.

The project will be built on a 23000 m² land. Set on the slope of the hills it enjoys magnificent, panoramic, unobstructed, sea views as well as views to the nearby forest.

It is located 12 minutes' drive from Polis Chrysochous and 15 minutes from Latchi Beaches and Marina

This is a well-designed quality project, it is a private complex in a peaceful setting, ideal for either retirement or holiday retreat.

This well-planned development incorporates 43 villas, town houses an...