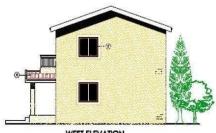

|                               | 18                               | Optional         | 117.77                      |
| 8            | 267.83       | 2            | 60.78                     | 53.39                     |                               | 18                               | Optional         | 117.77                      |
| 9            | 354.67       | 2            | 60.78                     | 53.39                     |                               | 18                               | Optional         | 117.77                      |
| 10           | 341.04       | 2            | 60.78                     | 53.039                    |                               | 23                               | Optional         | 117.77                      |



EAST ELEVATION



WEST ELEVATION



REAR ELEVATION