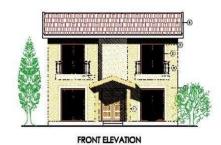

.39                     |                               | 18                               | Optional         | 117.77                      |
| 8            | 267.83       | 2            | 60.78                     | 53.39                     |                               | 18                               | Optional         | 117.77                      |
| 9            | 354.67       | 2            | 60.78                     | 53.39                     |                               | 18                               | Optional         | 117.77                      |
| 10           | 341.04       | 2            | 60.78                     | 53.039                    |                               | 23                               | Optional         | 117.77                      |



EAST ELEVATION



WEST ELEVATION



REAR ELEVATION